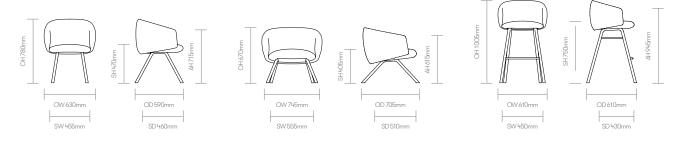

of time. Patrick Norguet's design background in the fashion world has helped create the ideal union between fashion, design and a renowned "French touch" across his industrial design and interior design projects. In 2000 he opened his personal design office and was awarded "Designer of the Year" in 2005. Some of his works are part of permanent museum collections such as the Museum of Modern Art in New York.

# Allermuir

#### **Standard Features**

(\* - Selected models only) Moulded foam construction Fully upholstered Tubular Steel frame Footrest protector\* Plastic glides

#### **Optional Features**

(\* - Selected models only) Plastic glides with felt Counter height stool\* Tubular Steel frame available in Soft Gold, Soft Silver or Deep Mulberry power coat **Bastille** 

## Dimensions



## **Environmental Performance**

#### **Material Content**

Components are constructed of the following

## Recycled Content

Contains up to 9.03% of Recycled Material



Recyclability

The range is 99% recyclable

Stainless Steel

Fabric

Steel

Nylon

PU Foam

MDF

# Allermuir

## Bastille

# **Finish Options**

Tubular Steel frame available in a section of Bastille colours.

Seat and back can be upholstered in a broad range of contract upholstery fabrics, vinyls and leathers from Allermuir standard collection

### Frame and Plastic Finishes



Note: Colour images are for reference only. Please verify with actual colour sample.