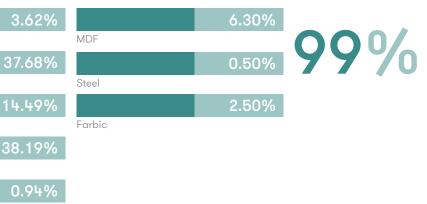

#### **Material Content**

Components are constructed of the following

## Recycled Content

Contains up to 9.03% of Recycled Material

Recyclability

The range is 99% recyclable

Stainless Steel

Fabric

Steel

Nylon

PU Foam

MDF