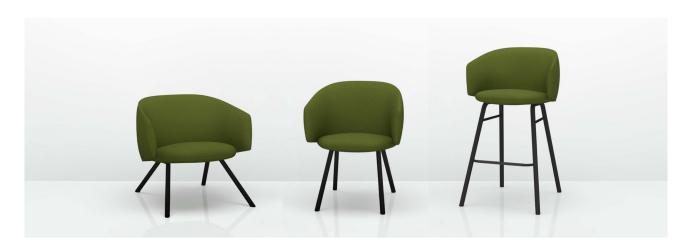

## **Bastille**

Bastille is a seating family made up of a dining, lounge and bar stool with a minimalist, yet luxurious aesthetic. The collection was designed specifically with hospitality environments in mind although with the increased merging of interior styles in corporate and hospitality markets the collection could easily transition across both.

#### **Standard Features**

(\* - Selected models only) Moulded foam construction Fully upholstered Tubular Steel frame Footrest protector\* Plastic glides

#### **Optional Features**

(\* - Selected models only) Plastic glides with felt Counter height stool\* Tubular Steel frame available in Soft Gold, Soft Silver or Deep Mulberry power coat **Bastille** 