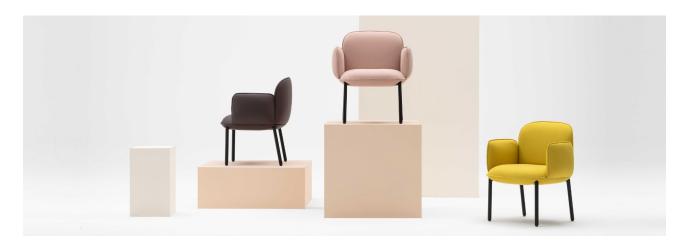

## Plum

Plum is a universal lounge chair with an exceptionally comfortable upright sit. The characterful collection is based on a series of ultra-soft pillow like structures that allow the internal structure of the chair to be hidden. Plum is as much at home in a hotel bedroom as it is in an office lobby or informal meeting area.