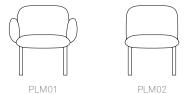

## Plum

Plum is a universal lounge chair with an exceptionally comfortable upright sit. The characterful collection is based on a series of ultra-soft pillow like structures that allow the internal structure of the chair to be hidden. Plum is as much at home in a hotel bedroom as it is in an office lobby or informal meeting area.