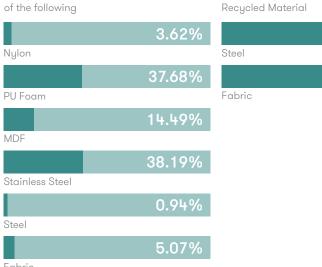

## **Material Content**

Components are constructed of the following

#### Fabric

Recyclability The range is 99% recyclable

0.50%

<u>2.50%</u>