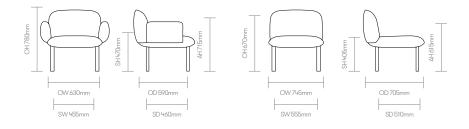

it is in an office lobby or informal meeting area.





## Design Mark Gabbertas

Mark Gabbertas is a furniture designer with a different perspective. After ten years in advertising, he trained and worked as a cabinet maker, before establishing the Gabbertas Studio in 2001. The intent is to create character through simplicity via the rigorous pursuit of designs that have both an elegance and a lasting aesthetic... it is all too easy to shock, but much more difficult to please.

### **Design by Mark Gabbertas**

# Allermuir

#### **Standard Features**

(\* - Selected models only) Moulded Foam Construction Moulded Foam Arms\* Tubular Steel Frame Finished In Black Powder Coat Plastic glides

#### **Optional Features**

(\* - Selected models only) Plastic glides with felt

## **Dimensions**



**Recycled Content** 

Contains up to 3.00% of

## **Environmental Performance**

## **Material Content**

Components are constructed of the following



#### Fabric

Recyclability The range is 99% recyclable



0.50%

<u>2.50%</u>

## Plum

# Allermuir

## **Finish Options**

Tubular Steel frame available in Black Powder Coat

Seat and back can be upholstered in a broad range of contract upholstery fabrics, vinyls and leathers from Allermuir standard collection

### **Frame Finishes**



New Black

Note: Colour images are for reference only. Please verify with actual colour sample.