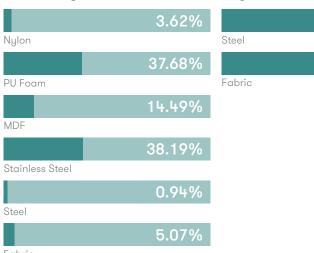

### **Material Content**

Components are constructed of the following

### **Recycled Content**

Contains up to 3.00% of Recycled Material