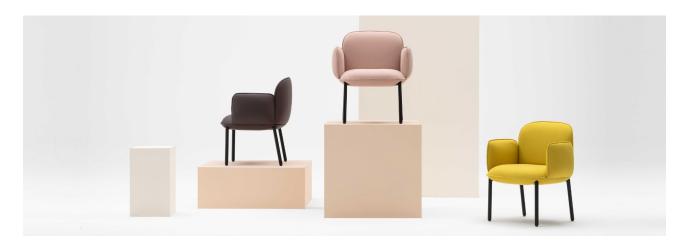

### Plum

Plum is a universal lounge chair with an exceptionally comfortable upright sit. The characterful collection is based on a series of ultra-soft pillow like structures that allow the internal structure of the chair to be hidden. Plum is as much at home in a hotel bedroom as it is in an office lobby or informal meeting area.