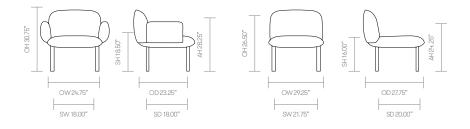

it is in an office lobby or informal meeting area.





## Design Mark Gabbertas

Mark Gabbertas is a furniture designer with a different perspective. After ten years in advertising, he trained and worked as a cabinet maker, before establishing the Gabbertas Studio in 2001. The intent is to create character through simplicity via the rigorous pursuit of designs that have both an elegance and a lasting aesthetic... it is all too easy to shock, but much more difficult to please.

#### **Design by Mark Gabbertas**

# Allermuir

#### **Standard Features**

(\* - Selected models only) Moulded Foam Construction Moulded Foam Arms\* Tubular Steel Frame Finished In Black Powder Coat Plastic glides

#### **Optional Features**

(\* - Selected models only) Plastic glides with felt

## **Dimensions**



## **Environmental Performance**

### **Material Content**

Components are constructed of the following



### **Recycled Content**

Contains up to 3.00% of Recycled Material



### 0.50% 99% <u>2.50%</u>

Fabric

# Allermuir

# **Finish Options**

Tubular Steel frame available in Black Powder Coat

Seat and back can be upholstered in a broad range of contract upholstery fabrics, vinyls and leathers from Allermuir standard collection

#### **Frame Finishes**



New Black

Note: Color images are for reference only. Please verify with actual color sample.