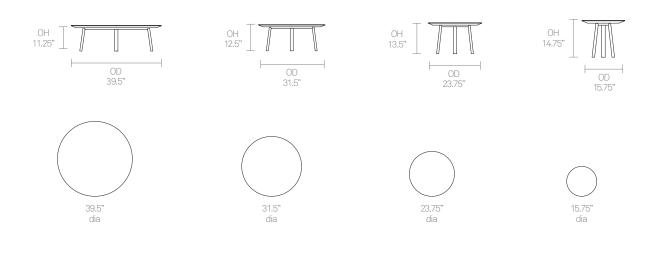

can be clear lacquered or stained, whilst the Steel tripod frames are available in a fine textured, mineral colored range of powder finishes.



SUN201





SUN203



SUN204



# Design Allermuir

Our team of talented in house designers is responsible for creating elegant, innovative furniture designs that not only look beautiful, but minimise the impact on the world around us. Constantly exploring new product trends and keeping up to date with the latest innovations in technology and materials, our design team creates world class designs of the highest quality.

### Design by Allermuir

# Sunda 2

### **Standard Features**

(\* - Selected models only) Reformed Oak veneer face tops on 1" MDF with a cutback, clear finish edge profile Tripod tubular steel frame Plastic glides

# Dimensions



# **Environmental Performance**

### **Material Content**

Components are constructed of the following

#### **Recycled Content**

Contains up to 46.05% of Recycled Material **Recyclability** The range is 99% recyclable

 79.14%
 10.5%

 MDF
 MDF

 20.86%
 35.55%

 Steel
 Steel

# Sunda 2

# **Finish Options**

Tripod leg frame available in Black, White, Slate Gray powder coat and all select mineral metal finishes Oak veneer tops can be stained or color washed

# **Mainline Metal Finishes**



## **Select Mineral Finishes**



#### **Veneers & Laminates**



## Color Washes based on Oak



Note: Color images are for reference only. Please verify with actual color sample.

## Wood Stains based on Oak



## **Edge Stains**



# Edge References



## Ref Group Number 37

HPL laminate over a