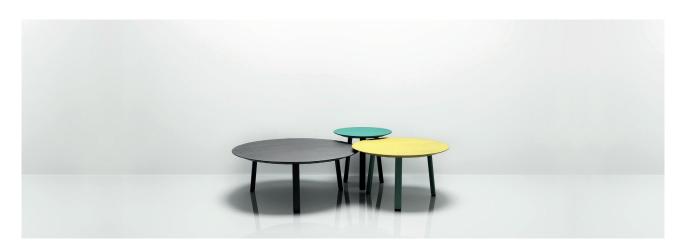

# Sunda 2

These beautiful occasional tables are available in various heights and diameters that can be nestled together to create a stunning multilevel center piece. The table tops are finished in a reformed Oak veneer that can be clear lacquered or stained, whilst the Steel tripod frames are available in a fine textured, mineral colored range of powder finishes.

# Sunda 2