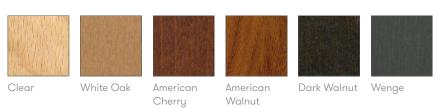

ack, clear finish edge profile Tripod tubular steel frame Plastic glides

# Dimensions



# **Environmental Performance**

### **Material Content**

Components are constructed of the following

#### **Recycled Content**

Contains up to 46.05% of Recycled Material **Recyclability** The range is 99% recyclable

 79.14%
 10.5%

 MDF
 MDF

 20.86%
 35.55%

 Steel
 Steel

# Sunda 2

# **Finish Options**

Tripod leg frame available in Black, White, Slate Gray powder coat and all select mineral metal finishes Oak veneer tops can be stained or color washed

# **Mainline Metal Finishes**



## **Select Mineral Finishes**



#### **Veneers & Laminates**



## Color Washes based on Oak



Note: Color images are for reference only. Please verify with actual color sample.

## Wood Stains based on Oak



## **Edge Stains**



# Edge References



## Ref Group Number 37

HPL laminate over a 1" MDF core counter balanced. The edge is cut back with a chamfer. The edge is clear finish as standard or can be stained.