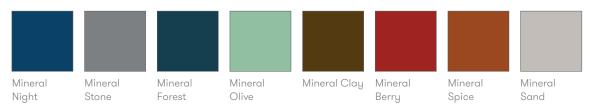

# **Finish Options**

Tripod leg frame available in Black, White, Slate Gray powder coat and all select mineral metal finishes Oak veneer tops can be stained or color washed

## **Select Mineral Finishes**