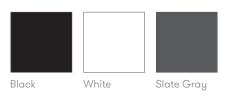

# **Finish Options**

Tripod leg frame available in Black, White, Slate Gray powder coat and all select mineral metal finishes Oak veneer tops can be stained or color washed