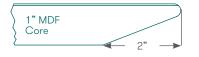

### **Standard Features**

(\* - Selected models only) Reformed Oak veneer face tops on 1" MDF with a cutback, clear finish edge profile Tripod tubular steel frame Plastic glides

## Ref Group Number 37

HPL laminate over a 1" MDF core counter balanced. The edge is cut back with a chamfer. The edge is clear finish as standard or can be stained.