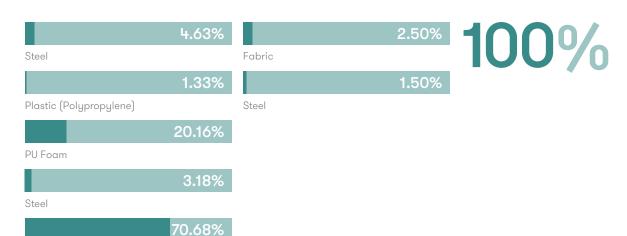

#### **Material Content**

Components are constructed of the following

#### **Recycled Content**

Contains up to 4% of Recycled Material

### Recyclability

The range is 100% recyclable

Solid Wood

Allermuir Grainger