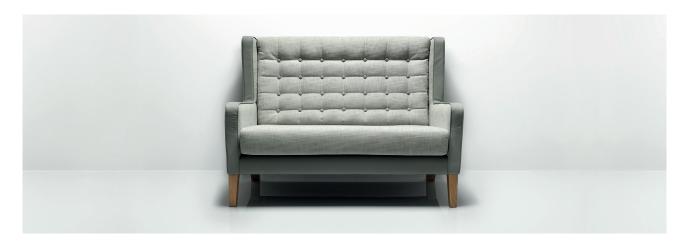

Allermuir

Grainger Design by Allermuir

Grainger is a luxurious family of wingback arm chairs and matching ottoman.

The chair is available with a high or low back, featuring exquisite upholstery detailing including piping to the arm panels and a deep buttoned back cushion.