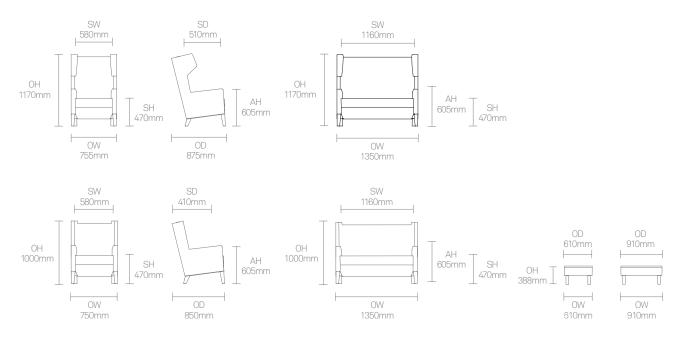

The chair is available with a high or low back, featuring exquisite upholstery detailing including piping to the arm panels and a deep buttoned back cushion.





# Design Allermuir

Our team of talented in house designers is responsible for creating elegant, innovative furniture designs that not only look beautiful, but minimise the impact on the world around us.

Constantly exploring new product trends and keeping up to date with the latest innovations in technology and materials, our design team creates world class designs of the highest quality.

Allermuir

#### **Standard Features**

(\* - Selected models only)
Traditional carcass construction
Secured deep buttoned back cushion\*
Webbed seat support
Solid Oak legs

#### **Optional Features**

Two-tone upholstery

## **Dimensions**



## **Environmental Performance**

#### **Material Content**

Components are constructed of the following

#### **Recycled Content**

Contains up to 4% of Recycled Material

### Recyclability

The range is 100% recyclable



Solid Wood

Allermuir Grainger

## **Finish Options**

Solid Oak legs can be stained or colour

Grainger can be upholstered in a broad range of contract upholstery fabrics and leathers from the standard Allermuir upholstery collection.

#### Wood Stains based on Oak













Clear White Oak

American Cherry

American Walnut

Dark Walnut Wenge

Colour Washes based on Oak



















White as Snow Wash

Back to Black Wash

Slate Grey Wash

Wash

Smoke Grey

Wash

Vintage Red

Ruby Red Wash

Fern Green Wash

Green Wash

Sapphire Blue Wash















Orange