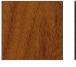

## **Finish Options**

Solid Oak legs can be stained or color washed.

Grainger can be upholstered in a broad range of contract upholstery fabrics and leathers from the standard Allermuir upholstery collection.

### Wood Stains based on Oak

Clear

ak American Cherry

n American Walnut Dark Walnut Wenge