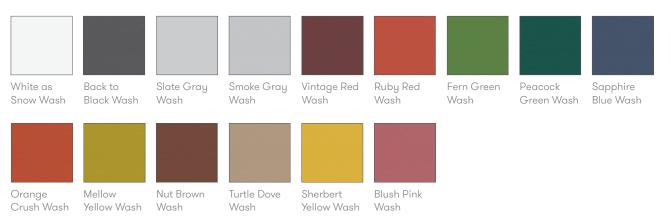

## **Finish Options**

Solid Oak legs can be stained or color washed.

Grainger can be upholstered in a broad range of contract upholstery fabrics and leathers from the standard Allermuir upholstery collection.

### Color Washes based on Oak