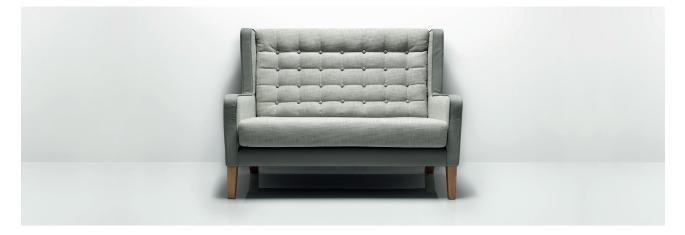

## Grainger

Design by Allermuir

Grainger is a luxurious family of wingback arm chairs and matching ottoman. The chair is available with a high or low back, featuring exquisite upholstery detailing including piping to the arm panels and a deep buttoned back cushion.