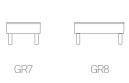

# Allermuir

### Grainger



## Grainger

Design by Allermuir

Grainger is a luxurious family of wingback arm chairs and matching ottoman. The chair is available with a high or low back, featuring exquisite upholstery detailing including piping to the arm panels and a deep buttoned back cushion.



GR1



GR3





GR4





## Design Allermuir

Our team of talented in house designers is responsible for creating elegant, innovative furniture designs that not only look beautiful, but minimise the impact on the world around us.

Constantly exploring new product trends and keeping up to date with the latest innovations in technology and materials, our design team creates world class designs of the highest quality.

# Allermuir

### Grainger

#### **Standard Features**

(\* - Selected models only) Traditional carcass construction Secured deep buttoned back cushion\* Webbed seat support Solid Oak legs

### **Optional Features**

Two-tone upholstery

### Performance Standards

ANSI/BIFMA 5.4-2012

### Dimensions



### **Environmental Performance**

### **Material Content**

Components are constructed of the fol