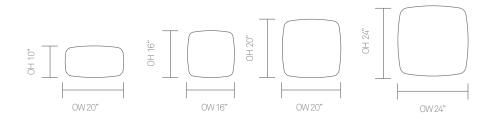

ature a saddle leather handle, debossed with the Allermuir logo. Design by Dondoli+Pocci



TYL2010 TYL2010H





TYL20 TYL20H



TYL24 TYL24H



## Design Allermuir

Our team of talented in house designers is responsible for creating elegant, innovative furniture designs that not only look beautiful, but minimize the impact on the world around us.

Constantly exploring new product trends and keeping up to date with the latest innovations in technology and materials, our design team creates world class designs of the highest quality.

# Allermuir

#### **Standard Features**

Curled feather filled cushion Quilt detail options- Lines, Aztec, Echo or Flow Saddle leather grab handle available in Black, Natural or Dark Tan\* Zipper available in Gold, Rose Gold, Silver or Black

### Dimensions



## **Quilting Designs**





Aztec

Lines

Echo



Flow

# Allermuir



### Allermuir Branded Leather Grab Handle



#### Zipper and Tape



Rose gold zipper with Peach color tape



Gold zipper with

lvory color tape

nnnndd

Silver zipper with

Gray color tape



Black zipper with Black color tape