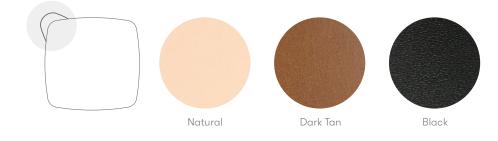

#### **Standard Features**

Curled feather filled cushion Quilt detail options- Lines, Aztec, Echo or Flow Saddle leather grab handle available in Black, Natural or Dark Tan\* Zipper available in Gold, Rose Gold, Silver or Black

### Allermuir Branded Leather Grab Handle