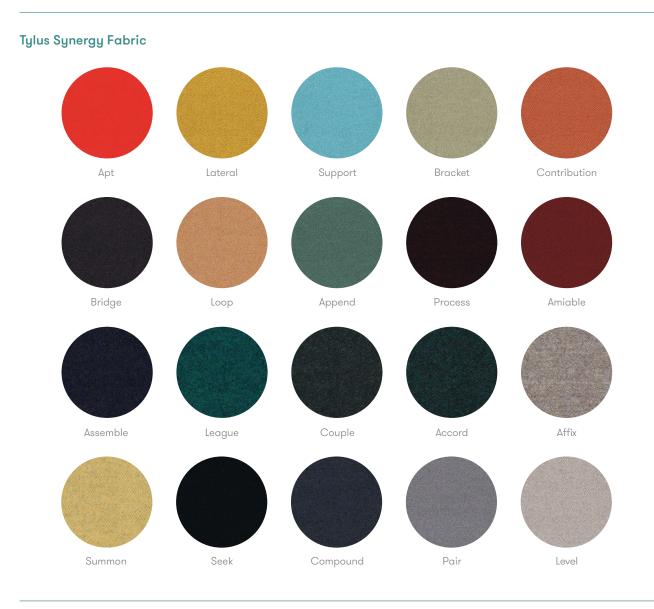

### Tylus

Allermuir's stunning new collection of cushions is a stylish complement to its soft seating and sofa ranges. Square and rectangular shapes are available in a variety of sizes and fabrics. All 100% feather filled with hypoallergenic and flame retardant linings, they include exquisite detailing with custom made zips available in rose gold, gold, silver and black. They also feature a saddle leather handle, debossed with the Allermuir logo. Design by Dondoli+Pocci

#### **Standard Features**

Curled feather filled cushion Quilt detail options- Lines, Aztec, Echo or Flow Saddle leather grab handle available in Black, Natural or Dark Tan\* Zipper available in Gold, Rose Gold, Silver or Black