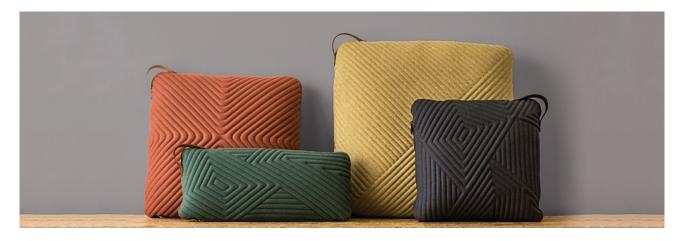

### Tylus

Allermuir's stunning new collection of cushions is a stylish complement to its soft seating and sofa ranges. Square and rectangular shapes are available in a variety of sizes and fabrics. All 100% feather filled with hypoallergenic and flame retardant linings, they include exquisite detailing with custom made zips available in rose gold, gold, silver and black. They also feature a saddle leather handle, debossed with the Allermuir logo. Design by Dondoli+Pocci

#### **Standard Features**

Curled feather filled cushion Quilt detail options- Lines, Aztec, Echo or Flow Saddle leather grab handle available in Black, Natural or Dark Tan\* Zipper available in Gold, Rose Gold, Silver or Black

## **Quilting Designs**

Aztec

Lines

Echo

Flow