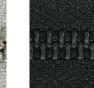

#### Zipper and Tape

Rose gold zipper with Peach color tape

Gold zipper with

lvory color tape

nnnndd

Silver zipper with

Gray color tape

Black zipper with Black color tape