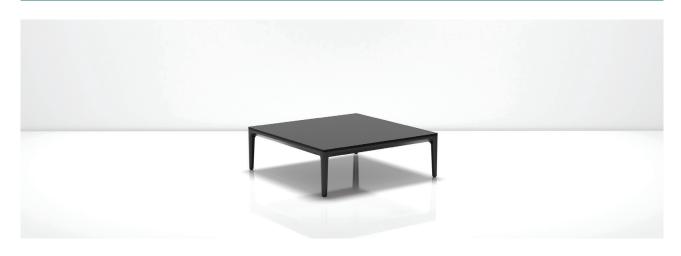

Allermuir Product Range

cast Aluminium corner leg, when used in

combination with the seating units the

system allows the creation of an infinite

number of configurations.

Oran

Designed to complement the soft appearance of the modular sofa system, the Oran table collection works well in both workplace and hospitality environments. The range includes a variety of top sizes to choose from, all carried by a minimal

Design by Mark Gabbertas powder coated Aluminium frame and

ORAT7373 ORAT9191 ORAT1091 ORAT1291

#### **Standard Features**

Matt Laminate faced MDF core top \*
6mm visible edge profile is stained to
match the laminated top\*
Cast Aluminium legs and frame
Plastic glides