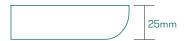

#### **Edge References**

#### **Ref Group Number 46**

25mm MDF core, specified melamine face and counterbalance. The edge is clear finish as standard.