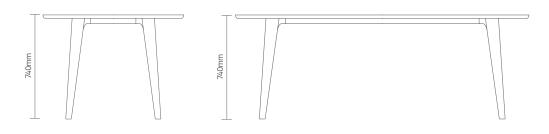

Allermuir Product Range



Pache Design by Allermuir

Pache is a beautiful family of café tables. Round, square and soft chamfered rectangular shaped tables are available in a variety of finish options. The tables' elliptical solid ash legs can be left clear, stained or colour washed, complemented by a range of accent colours including Coral, Peacock Blue, Basalt, Sage, Pebble, Stone or White powder coat available to use on the aluminium frame. The option of a sliding bag hook is a stylish yet functional addition.





## Design Allermuir

Our team of talented in house designers is responsible for creating elegant, innovative furniture designs that not only look beautiful, but minimise the impact on the world around us.

Constantly exploring new product trends and keeping up to date with the latest innovations in technology and materials, our design team creates world class designs of the highest quality. Allermuir

## **Dimensions**



Allermuir

#### **Standard Features**

25mm MFMDF top with a clear edge profile
25mm Laminate faced MDF core top with
a clear edge profile
25mm Laminate faced Plywood core top
with a clear finish exposed edge detail
Solid ash legs with a clear finish
Aluminium framework available in a
selection of powder coats
Plastic glides

#### **Optional Features**

Solid Ash legs