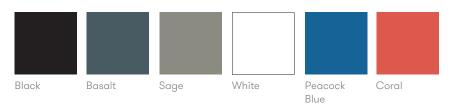

# **Finish Options**

Solid Ash legs available in Black colour wash Aluminium framework available in White, Black, Sage, Basalt, Peacock Blue, or Coral powder coat.

#### **Aluminium Framework Finishes**