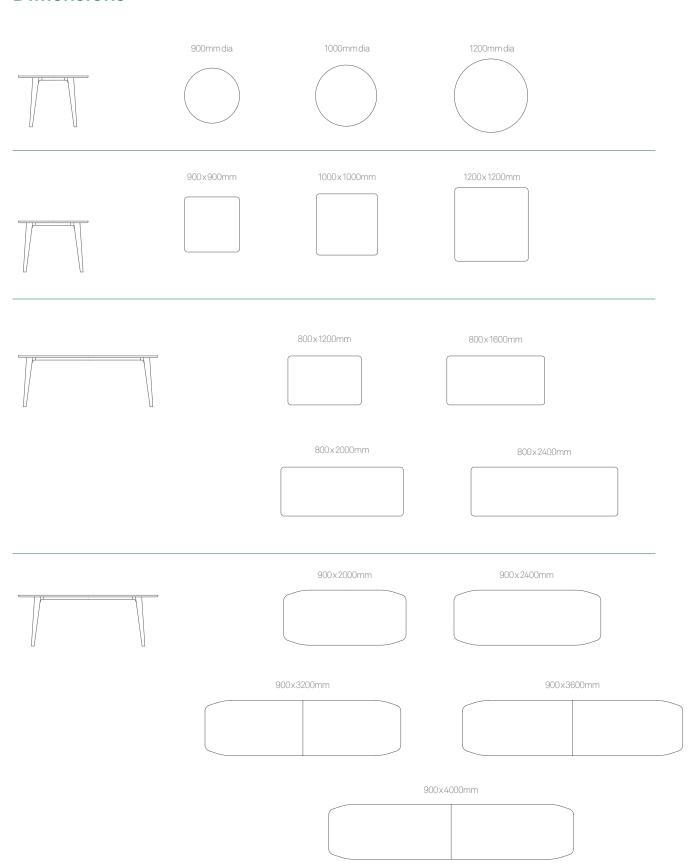

tables are available in a variety of finish options. The tables' elliptical solid ash legs can be left clear, stained or colour washed, complemented by a range of accent colours including Coral, Peacock Blue, Basalt, Sage, Pebble, Stone or White powder coat available to use on the aluminium frame. The option of a sliding bag hook is a stylish yet functional addition.





## Design Allermuir

Our team of talented in house designers is responsible for creating elegant, innovative furniture designs that not only look beautiful, but minimise the impact on the world around us.

Constantly exploring new product trends and keeping up to date with the latest innovations in technology and materials, our design team creates world class designs of the highest quality. Allermuir

## **Dimensions**



Allermuir

#### **Standard Features**

25mm MFMDF top with a clear edge profile
25mm Laminate faced MDF core top with
a clear edge profile
25mm Laminate faced Plywood core top
with a clear finish exposed edge detail
Solid ash legs with a clear finish
Aluminium framework available in a
selection of powder coats
Plastic glides

#### **Optional Features**

Solid Ash legs can be stained or colour washed

#### **Edge References**



#### **Ref Group Number 46**

25mm MDF core, specified melamine face and counterbalance. The edge is clear finish as standard.

## **Environmental Performance**

#### **Material Content**

Components are constructed of the following

## **Recycled Content**

Contains up to 47.00% of Recycled Material

### Recyclability

The range is 99% recyclable



|       | 24.