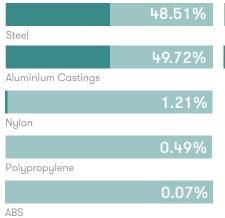

#### **Material Content**

Components are constructed of the following

## **Recycled Content**

Contains up to 47.00% of Recycled Material