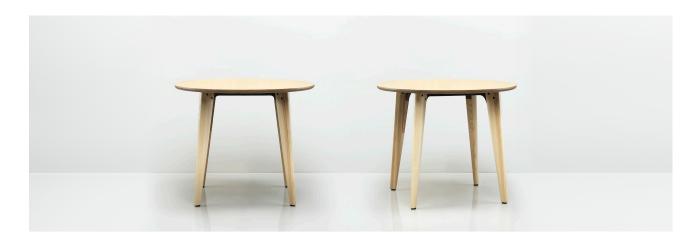

Allermuir Product Range

Pache Design by Allermuir

Pache is a beautiful family of café tables. Round, square and soft chamfered rectangular shaped tables are available in a variety of finish options. The tables' elliptical solid ash legs can be left clear, stained or colour washed, complemented by a range of accent colours including Coral, Peacock Blue, Basalt, Sage, Pebble, Stone or White powder coat available to use on the aluminium frame. The option of a sliding bag hook is a stylish yet functional addition.