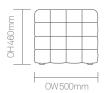

Allermuir Product Range



Qu Design by Allermuir

Qu is a simple yet elegant piece which is lightweight and manoeuvrable. This fully upholstered stool features distinctive styling that enhances the visual interest and versatility of the product. Qu can be used in every conceivable environment

including a contemporary workplace or boutique hotel.



CUBUZ



Design Allermuir

Our team of talented in house designers are responsible for creating elegant, innovative furniture designs which not only look beautiful, but minimise the impact on the world around us.

Allermuir

### **Standard Features**

Traditional carcass construction Plastic glides Deep quilted upholstery

## **Optional Features**

Two-tone upholstery

# **Dimensions**



**Material Content** 

Plastic

# **Environmental Performance**

# Components are constructed of the following 68.42% Plywood 15.79% Pu Foam 13.68% Fabric 1.05% Steel

# **Recycled Content**

Contains up to 7.50% of Recycled Material



## Recyclability

The range is 99% recyclable

99%

Allermuir

# **Finish Options**

Qu can be upholstered in a broad range of contract fabrics, selected leathers and vinyls from Allermuir's standard upholstery collection