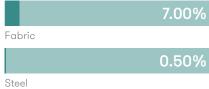

# Components are constructed of the following 68.42% Plywood 15.79% Pu Foam 13.68% Fabric 1.05% Steel