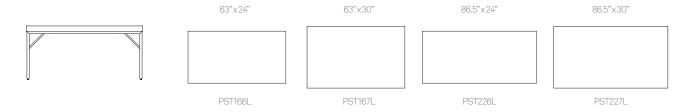

uir

Pause is a contemporary modular seating system comprising benches, single and two seat units, stools, tables and screen. It works as individual pieces or in modular layouts to create waiting, working or

relaxing environments.
Therefore lending itself to a host of applications across corporate or hospitality marketplaces.





# Design Allermuir

Our team of talented in house designers is responsible for creating elegant, innovative furniture designs that not only look beautiful, but minimise the impact on the world around us.

Constantly exploring new product trends and keeping up to date with the latest innovations in technology and materials, our design team creates world class designs of the highest quality.



# Pause Coffee Tables 13" Height



# Pause Dining Tables 28" Height



# Pause High Tables 40.25" Height





#### **Standard Features**

3" Grade A or B laminate faced top Tubular steel frame finished in Silver M04 powder coat

Plastic glides with leveling adjustment

#### **Optional Features**

Tubular steel frame available in Polished Chrome

## **Edge References**



## Ref Group Number 76

Laminate face and edge, 3" built down edge.

# **Environmental Performance**

#### **Material Content**

Components are constructed of the following

# **Recycled Content**

Contains up to 48.95% of Recycled Material

### Recyclability

The range is 99% recyclable







Allermuir **Pause Tables** 

# **Finish Options**

3" Grade A or B laminate faced top Tubular steel frame finished in Silver M04 powder coat (standard) or Polished Chrome (optional)

### **Metal Fini