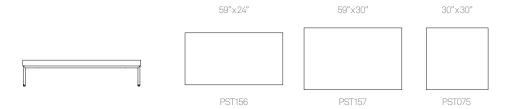

nge



Pause Tables Design by Allermuir

Pause is a contemporary modular seating system comprising benches, single and two seat units, stools, tables and screen. It works as individual pieces or in modular layouts to create waiting, working or

relaxing environments.
Therefore lending itself to a host of applications across corporate or hospitality marketplaces.





# Design Allermuir

Our team of talented in house designers is responsible for creating elegant, innovative furniture designs that not only look beautiful, but minimise the impact on the world around us.

Constantly exploring new product trends and keeping up to date with the latest innovations in technology and materials, our design team creates world class designs of the highest quality.



# Pause Coffee Tables 13" Height



# Pause Dining Tables 28" Height



# Pause High Tables 40.25" Height





#### **Standard Features**

3" Grade A or B laminate faced top Tubular steel frame finished in Silver M04 powder coat

Plastic glides with leveling adjustment

#### **Optional Features**

Tubular steel frame available in Polished Chrome

## **Edge References**



## Ref Group Number 76

Laminate face and edge, 3" built down edge.

# **Environmental Performance**

#### **Material Content**

Components are constructed of the following

# **Recycled Content**

Contains up to 48.95% of Recycled Material

### Recyclability

The range is 99% recyclable







Allermuir **Pause Tables** 

# **Finish Options**

3" Grade A or B laminate faced top Tubular steel frame finished in Silver M04 powder coat (standard) or Polished