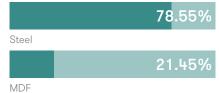

#### **Material Content**

Components are constructed of the following

# **Recycled Content**

Contains up to 48.95% of Recycled Material