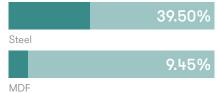

#### **Material Content**

Components are constructed of the following

# **Recycled Content**

Contains up to 48.95% of Recycled Material