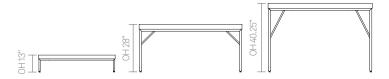

# Pause Coffee Tables 13" Height

# Pause Dining Tables 28" Height

# Pause High Tables 40.25" Height