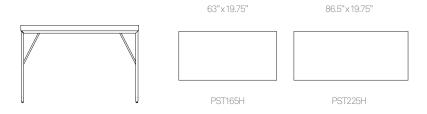

# Pause Coffee Tables 13" Height

# Pause Dining Tables 28" Height

# Pause High Tables 40.25" Height