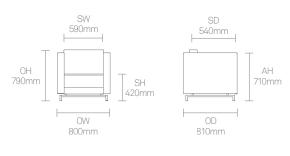

iting, Dandy can be placed in

corporate or hospitality environments to create sumptuous dining, lounge, reception or breakout areas.



A750



A752



A751



A753



# Design Allermuir

Our team of talented in house designers is responsible for creating elegant, innovative furniture designs that not only look beautiful, but minimise the impact on the world around us.

Constantly exploring new product trends and keeping up to date with the latest innovations in technology and materials, our design team creates world class designs of the highest quality.

# Allermuir

#### **Standard Features**

(\* - Selected models only) Traditional carcass construction Tensioned seat support Fully upholstered Square tubular Steel frame\*

#### **Optional Features**

Two-tone upholstery

## Dimensions





## **Environmental Performance**

#### **Material Content**

Components are constructed of the following

#### **Recycled Content**

Contains up to 26.00% of Recycled Material

## Recyclability

The range is 100% recyclable

 5.81%
 3.00%
 100%

 Steel
 23.00%

 40.64%
 23.00%

 Fabric

 7.99%

 PU Foam

 45.56%

Fabric

### Dandy

# Allermuir

### Dandy

# **Finish Options**

Square tubular steel frame available in Silver powder coat or Polished Chrome\* Dandy can be upholstered in a broad range of contract fabrics and select leathers from Allermuir standard upholstery collection

#### **Metal Finishes**





Silver Polished PowderCoat Chrome