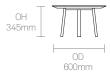

t can be clear lacquered or stained,

whilst the Steel tripod frames are available in a fine textured, mineral coloured range of powder finishes.



SUN201



SUN202





SUN204



# Design Allermuir

Our team of talented in house designers is responsible for creating elegant, innovative furniture designs that not only look beautiful, but minimise the impact on the world around us.

Constantly exploring new product trends and keeping up to date with the latest innovations in technology and materials, our design team creates world class designs of the highest quality.

Allermuir Sunda 2

#### **Standard Features**

(\* - Selected models only)
Reformed Oak veneer face tops on 25mm
MDF with a cutback, clear finish edge
profile
Tripod tubular steel frame
Plastic glides

## **Dimensions**

















## **Environmental Performance**

## **Material Content**

Components are constructed of the following

## **Recycled Content**

Contains up to 46.05% of Recycled Material

## Recyclability

The range is 99% recyclable



Allermuir Sunda 2

## **Finish Options**

Tripod leg frame available in Black, White, Slate Grey powder coat and all select mineral metal finishes

Oak veneer tops can be stained or colour washed

#### **Mainline Metal Finishes**







Black White

Slate Grey

## **Select Mineral Finishes**

















Mineral Night

Mineral Stone

Mineral Forest

Mineral Olive

Mineral Clay

Mineral Berry

Spice

Mineral Sand

#### **Veneers & Laminates**



Oak Veneer

## Colour Washes based on Oak











Red Wash









Peacock



Back to









Wash

Blue Ski