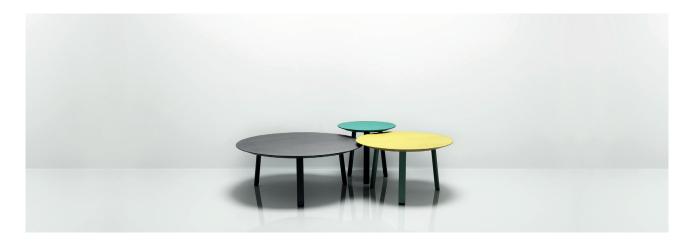

Allermuir Sunda 2

Sunda 2 Design by Allermuir

These beautiful occasional tables are available in various heights and diameters that can be nestled together to create a stunning multilevel centre piece. The table tops are finished in a reformed Oak veneer that can be clear lacquered or stained,

whilst the Steel tripod frames are available in a fine textured, mineral coloured range of powder finishes.

SUN201

SUN202

SUN204