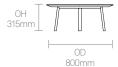

hat can be clear lacquered or stained,

whilst the Steel tripod frames are available in a fine textured, mineral coloured range of powder finishes.



SUN201



SUN202





SUN204



# Design Allermuir

Our team of talented in house designers is responsible for creating elegant, innovative furniture designs that not only look beautiful, but minimise the impact on the world around us.

Constantly exploring new product trends and keeping up to date with the latest innovations in technology and materials, our design team creates world class designs of the highest quality.

Allermuir Sunda 2

#### **Standard Features**

(\* - Selected models only)
Reformed Oak veneer face tops on 25mm
MDF with a cutback, clear finish edge
profile
Tripod tubular steel frame
Plastic glides

## **Dimensions**

















## **Environmental Performance**

## **Material Content**

Components are constructed of the following

## **Recycled Content**

Contains up to 46.05% of Recycled Material

## Recyclability

The range is 99% recyclable



Allermuir Sunda 2

## **Finish Options**

Tripod leg frame available in Black, White, Slate Grey powder coat and all select mineral metal finishes

Oak veneer tops can be stained or colour washed

#### **Mainline Metal Finishes**







Black White

Slate Grey

## **Select Mineral Finishes**

















Mineral Night

Mineral Stone

Mineral Forest

Mineral Olive

Mineral Clay

Mineral Berry

Spice

Mineral Sand

#### **Veneers & Laminates**



Oak Veneer

## Colour Washes based on Oak











Red Wash









Peacock



Back to









Wash

Blue S