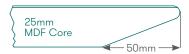

## Ref Group Number 37

HPL laminate over a 25mm MDF core counter balanced. The edge is cut back with a chamfer. The edge is clear finish as standard or can be stained.