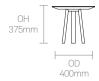

can be clear lacquered or stained,

whilst the Steel tripod frames are available in a fine textured, mineral coloured range of powder finishes.



SUN201



SUN202





SUN204



# Design Allermuir

Our team of talented in house designers is responsible for creating elegant, innovative furniture designs that not only look beautiful, but minimise the impact on the world around us.

Constantly exploring new product trends and keeping up to date with the latest innovations in technology and materials, our design team creates world class designs of the highest quality.

Allermuir Sunda 2

#### **Standard Features**

(\* - Selected models only)
Reformed Oak veneer face tops on 25mm
MDF with a cutback, clear finish edge
profile
Tripod tubular steel frame
Plastic glides

## **Dimensions**

















## **Environmental Performance**

## **Material Content**

Components are constructed of the following

## **Recycled Content**

Contains up to 46.05% of Recycled Material

## Recyclability

The range is 99% recyclable



Allermuir Sunda 2

## **Finish Options**

Tripod leg frame available in Black, White, Slate Grey powder coat and all select mineral metal finishes

Oak veneer tops can be stained or colour washed

#### **Mainline Metal Finishes**







Black White

Slate Grey

## **Select Mineral Finishes**

















Mineral Night

Mineral Stone

Mineral Forest

Mineral Olive

Mineral Clay

Mineral Berry

Spice

Mineral Sand

#### **Veneers & Laminates**



Oak Veneer

## Colour Washes based on Oak











Red Wash









Peacock



Back to









Wash

Blue Skies