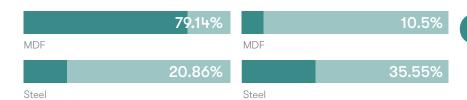

## **Material Content**

Components are constructed of the following

## **Recycled Content**

Contains up to 46.05% of Recycled Material