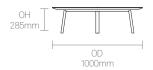

that can be clear lacquered or stained,

whilst the Steel tripod frames are available in a fine textured, mineral coloured range of powder finishes.



SUN201



SUN202





SUN204



# Design Allermuir

Our team of talented in house designers is responsible for creating elegant, innovative furniture designs that not only look beautiful, but minimise the impact on the world around us.

Constantly exploring new product trends and keeping up to date with the latest innovations in technology and materials, our design team creates world class designs of the highest quality.

Allermuir Sunda 2

#### **Standard Features**

(\* - Selected models only)
Reformed Oak veneer face tops on 25mm
MDF with a cutback, clear finish edge
profile
Tripod tubular steel frame
Plastic glides

## **Dimensions**

















## **Environmental Performance**

## **Material Content**

Components are constructed of the following

## **Recycled Content**

Contains up to 46.05% of Recycled Material

## Recyclability

The range is 99% recyclable



Allermuir Sunda 2

## **Finish Options**

Tripod leg frame available in Black, White, Slate Grey powder coat and all select mineral metal finishes

Oak veneer tops can be stained or colour washed

#### **Mainline Metal Finishes**







Black White

Slate Grey

## **Select Mineral Finishes**

















Mineral Night

Mineral Stone

Mineral Forest

Mineral Olive

Mineral Clay

Mineral Berry

Spice

Mineral Sand

#### **Veneers & Laminates**



Oak Veneer

## Colour Washes based on Oak











Red Wash









Peacock



Back to









Wash

Blue