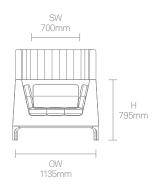

Gabbertas

Mark Gabbertas is a furniture designer with a different perspective. After ten years in advertising, he trained and worked as a cabinet maker, before establishing the Gabbertas Studio in 2001. The intent is

to create character through simplicity via the rigorous pursuit of designs that have both an elegance and a lasting aesthetic... it is all too easy to shock, but much more difficult to please. Allermuir

#### **Standard Features**

(\* - Selected models only)
Moulded foam construction
Webbed seat support
Aluminium frame
Fully upholstered
Plastic glides

Secured seat cushions Plastic glides

### **Optional Features**

Under frame power unit\* Seat linking device\* Two-tone upholstery

#### **Performance Standards**

SCS-EC10.2:2007 Indoor Air Quality

## **Dimensions**













Allermuir

### **Environmental Performance**

#### **Material Content Recycled Content** Recyclability Components are constructed Contains up to 46.00% of The range is 99% recyclable Recycled Material of the following 2.50% Aluminium Extrusion Steel 4.50% 25.25% PU Foam Fabric 27.00% Aluminium Castings Steel 12.00% 0.10% Aluminium Extrusion Aluminium Castings 8.65%

# **Finish Options**

Fabric

Aluminium frames and legs available in Black powder coat

Haven Lounge can be upholstered in a select range of fabrics from Allermuir standard upholstery collection

### **Standard Metal Finishes**



Black powder coat