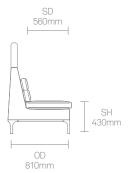

bertas

Mark Gabbertas is a furniture designer with a different perspective. After ten years in advertising, he trained and worked as a cabinet maker, before establishing the Gabbertas Studio in 2001. The intent is

to create character through simplicity via the rigorous pursuit of designs that have both an elegance and a lasting aesthetic... it is all too easy to shock, but much more difficult to please. Allermuir

#### **Standard Features**

(\* - Selected models only)
Moulded foam construction
Webbed seat support
Aluminium frame
Fully upholstered
Plastic glides

Secured seat cushions Plastic glides

### **Optional Features**

Under frame power unit\* Seat linking device\* Two-tone upholstery

#### **Performance Standards**

SCS-EC10.2:2007 Indoor Air Quality

## **Dimensions**













Allermuir

### **Environmental Performance**

#### **Material Content Recycled Content** Recyclability Components are constructed Contains up to 46.00% of The range is 99% recyclable Recycled Material of the following 2.50% Aluminium Extrusion Steel 4.50% 25.25% PU Foam Fabric 27.00% Aluminium Castings Steel 12.00% 0.10% Aluminium Extrusion Aluminium Castings 8.65%

# **Finish Options**

Fabric

Aluminium frames and legs available in Black powder coat

Haven Lounge can be upholstered in a select range of fabrics from Allermuir standard upholstery collection

### **Standard Metal Finishes**



Black powder coat