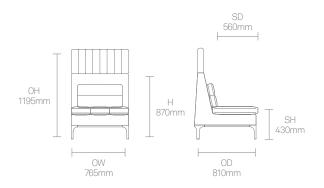

Mark Gabbertas

Mark Gabbertas is a furniture designer with a different perspective. After ten years in advertising, he trained and worked as a cabinet maker, before establishing the Gabbertas Studio in 2001. The intent is

to create character through simplicity via the rigorous pursuit of designs that have both an elegance and a lasting aesthetic... it is all too easy to shock, but much more difficult to please. Allermuir

#### **Standard Features**

(\* - Selected models only)
Moulded foam construction
Webbed seat support
Aluminium frame
Fully upholstered
Plastic glides

Secured seat cushions Plastic glides

### **Optional Features**

Under frame power unit\* Seat linking device\* Two-tone upholstery

#### **Performance Standards**

SCS-EC10.2:2007 Indoor Air Quality

## **Dimensions**













Allermuir

### **Environmental Performance**

#### **Material Content Recycled Content** Recyclability Components are constructed Contains up to 46.00% of The range is 99% recyclable Recycled Material of the following 2.50% Aluminium Extrusion Steel 4.50% 25.25% PU Foam Fabric 27.00% Aluminium Castings Steel 12.00% 0.10% Aluminium Extrusion Aluminium Castings 8.65%

# **Finish Options**

Fabric

Aluminium frames and legs available in Black powder coat

Haven Lounge can be upholstered in a select range of fabrics from Allermuir standard upholstery collection

### **Standard Metal Finishes**



Black powder coat