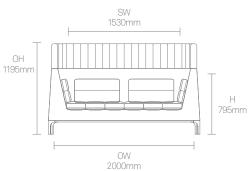

rtas

Mark Gabbertas is a furniture designer with a different perspective. After ten years in advertising, he trained and worked as a cabinet maker, before establishing the Gabbertas Studio in 2001. The intent is

to create character through simplicity via the rigorous pursuit of designs that have both an elegance and a lasting aesthetic... it is all too easy to shock, but much more difficult to please. Allermuir

#### **Standard Features**

(\* - Selected models only)
Moulded foam construction
Webbed seat support
Aluminium frame
Fully upholstered
Plastic glides

Secured seat cushions Plastic glides

### **Optional Features**

Under frame power unit\* Seat linking device\* Two-tone upholstery

#### **Performance Standards**

SCS-EC10.2:2007 Indoor Air Quality

## **Dimensions**













Allermuir

### **Environmental Performance**

#### **Material Content Recycled Content** Recyclability Components are constructed Contains up to 46.00% of The range is 99% recyclable Recycled Material of the following 2.50% Aluminium Extrusion Steel 4.50% 25.25% PU Foam Fabric 27.00% Aluminium Castings Steel 12.00% 0.10% Aluminium Extrusion Aluminium Castings 8.65%

# **Finish Options**

Fabric

Aluminium frames and legs available in Black powder coat

Haven Lounge can be upholstered in a select range of fabrics from Allermuir standard upholstery collection

### **Standard Metal Finishes**



Black powder coat