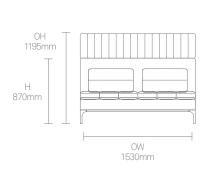

abbertas

Mark Gabbertas is a furniture designer with a different perspective. After ten years in advertising, he trained and worked as a cabinet maker, before establishing the Gabbertas Studio in 2001. The intent is

to create character through simplicity via the rigorous pursuit of designs that have both an elegance and a lasting aesthetic... it is all too easy to shock, but much more difficult to please. Allermuir

#### **Standard Features**

(\* - Selected models only)
Moulded foam construction
Webbed seat support
Aluminium frame
Fully upholstered
Plastic glides

Secured seat cushions Plastic glides

### **Optional Features**

Under frame power unit\* Seat linking device\* Two-tone upholstery

#### **Performance Standards**

SCS-EC10.2:2007 Indoor Air Quality

## **Dimensions**













Allermuir

### **Environmental Performance**

#### **Material Content Recycled Content** Recyclability Components are constructed Contains up to 46.00% of The range is 99% recyclable Recycled Material of the following 2.50% Aluminium Extrusion Steel 4.50% 25.25% PU Foam Fabric 27.00% Aluminium Castings Steel 12.00% 0.10% Aluminium Extrusion Aluminium Castings 8.65%

# **Finish Options**

Fabric

Aluminium frames and legs available in Black powder coat

Haven Lounge can be upholstered in a select range of fabrics from Allermuir standard upholstery collection

### **Standard Metal Finishes**



Black powder coat