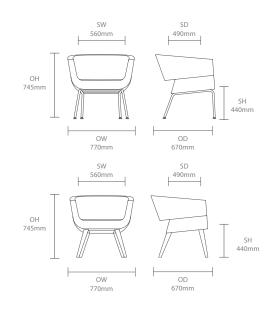

d his design studio in 1983 in Eislingen near Stuttgart and his studio is now based in the prestigous area of Göppingen, since moving in 2007. Wolfgang's studio focuses heavily on the implementation into durable, functional and user-friendly products. Working for a host of international clients, Mezger has received more than 80 Design Awards to date.

Design by Wolfgang C. R. Mezger

# Allermuir

### **Standard Features**

(\* - Selected models only) Moulded foam construction Fully upholstered Tubular Steel frame\* Steel swivel pedestal base\* Plastic glides\*

### **Dimensions**

Plastic self levelling glides\* Solid Beech legs\*

### **Optional Features**

Plastic self levelling glides with felt\* Two-tone upholstery

#### **Performance Standards**

SCS-EC10.2-2007 Indoor Air Quality





### **Environmental Performance**

### **Material Content**

Components are constructed of the following

#### **Recycled Content**

Contains up to 45.00% of Recycled Material

#### Recyclability

The range is 99% recyclable



### Polypropylene

Lola

## **Finish Options**

Tubular steel frames are available in either Silver M04 powder coat or Polished Chrome Steel pedestal base finished in Polished Chrome Solid Wood legs are available in Beech or Oak with a clear finish Solid Beech legs can be stained or colour

washed

Lola Series can be upholstered in a broad range of contract upholstery fabrics, vinyls and leathers from Allermuir standard upholstery collection

### **Mainline Metal Finishes**



Polished S Chrome F

Silver/M04 Powder Coat

### **Colour Washes Based on Beech**



###