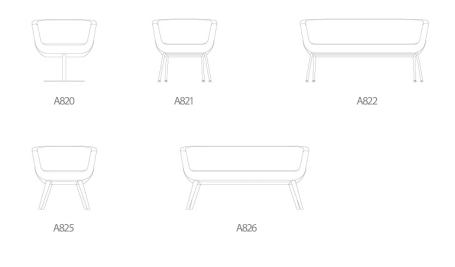

### Lola

Lola is seductive, curving and shapely, yet a strong and dependable collection. This soft seating range has been designed as a contemporary, visually lighter alternative to the linear forms typically used in corporate environments. Providing excellent comfort, Lola is perfect for stunning reception areas or for creating relaxing spaces in corporate lounges or breakout areas.