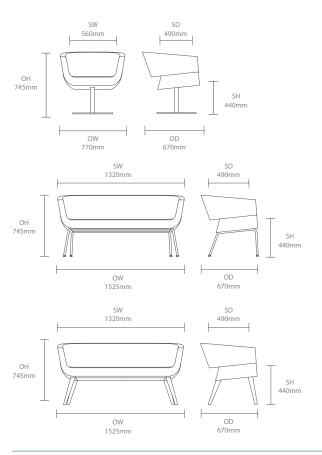

und his design studio in 1983 in Eislingen near Stuttgart and his studio is now based in the prestigous area of Göppingen, since moving in 2007. Wolfgang's studio focuses heavily on the implementation into durable, functional and user-friendly products. Working for a host of international clients, Mezger has received more than 80 Design Awards to date.

Design by Wolfgang C. R. Mezger

# Allermuir

### **Standard Features**

(\* - Selected models only) Moulded foam construction Fully upholstered Tubular Steel frame\* Steel swivel pedestal base\* Plastic glides\*

### **Dimensions**

Plastic self levelling glides\* Solid Beech legs\*

### **Optional Features**

Plastic self levelling glides with felt\* Two-tone upholstery

#### **Performance Standards**

SCS-EC10.2-2007 Indoor Air Quality





### **Environmental Performance**

### **Material Content**

Components are constructed of the following

#### **Recycled Content**

Contains up to 45.00% of Recycled Material

#### Recyclability

The range is 99% recyclable



### Polypropylene

Lola

## **Finish Options**

Tubular steel frames are available in either Silver M04 powder coat or Polished Chrome Steel pedestal base finished in Polished Chrome Solid Wood legs are available in Beech or Oak with a clear finish Solid Beech legs can be stained or colour

washed

Lola Series can be upholstered in a broad range of contract upholstery fabrics, vinyls and leathers from Allermuir standard upholstery collection

### **Mainline Metal Finishes**



Polished S Chrome F

Silver/M04 Powder Coat

### **Colour Washes Based on Beech**



#