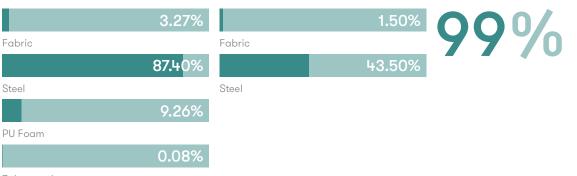

### **Material Content**

Components are constructed of the following

#### **Recycled Content**

Contains up to 45.00% of Recycled Material

#### Recyclability

The range is 99% recyclable