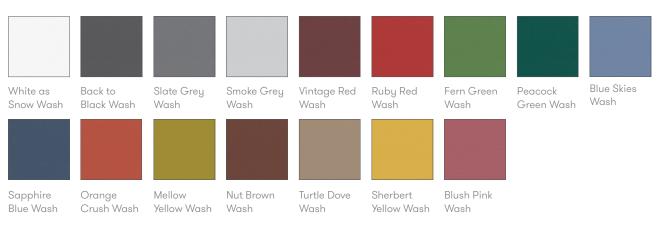

y





### **Environmental Performance**

### **Material Content**

Components are constructed of the following

#### **Recycled Content**

Contains up to 45.00% of Recycled Material

#### Recyclability

The range is 99% recyclable



### Polypropylene

Lola

## **Finish Options**

Tubular steel frames are available in either Silver M04 powder coat or Polished Chrome Steel pedestal base finished in Polished Chrome Solid Wood legs are available in Beech or Oak with a clear finish Solid Beech legs can be stained or colour

washed

Lola Series can be upholstered in a broad range of contract upholstery fabrics, vinyls and leathers from Allermuir standard upholstery collection

### **Mainline Metal Finishes**



Polished S Chrome F

Silver/M04 Powder Coat

### **Colour Washes Based on Beech**



### Wood Stains Based on Beech

Wenge



Clear





American Walnut

American Cherry White Oak

Dark Walnut