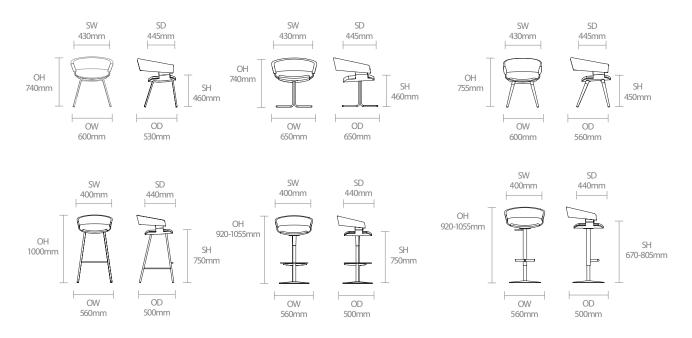

rs, or corporate environments.





Design John Coleman

John Coleman's signature designs are restrained, understated and timeless, pared down to the essentials. Coleman's work has been extensively commissioned, exhibited and published worldwide.

Allermuir

#### **Standard Features**

(\* - Selected models only)
Tubular steel frame\*
Conical solid Beech legs\*
Aluminium leg connector frame\*
Upholstered seat & back
Steel swivel base\*
Pedestal base and footring\*

Height adjustable pedestal base footrest\* Beech Shell Plastic glides\*

### **Optional Features**

Plastic glides with felt\*
Counter height stool option\*
Oak or Walnut veneer shell\*
Solid Oak legs
Two-tone upholstery

#### **Performance Standards**

ANSI/BIFMA X5.1:2002 SCS-EC10.2-2007 Indoor Air Quality

## **Dimensions**



# **Environmental Performance**

#### **Material Content Recycled Content** Recyclability Components are constructed Contains up to 35.50% of The range is 100% recyclable of the following Recycled Material 1.00% 2.50% Fabric Fabric 68.56% 34.50% Steel Steel 1.87% Pu Foam 2.24% Plastic 24.82% Plywood

Allermuir Mollie

# **Finish Options**

Tubular steel frame available in either Silver M04 powder coat or Polished Chrome\*

Steel Pedestal base is available in Polished Chrome\*

Shell is available in either Beech, Oak or Walnut with a clear finish.

Beech shell can be stained or colour

Aluminium leg connector available in Silver or Black powder coat.

Wood legs available in either Beech or Oak with a clear finish.

Mollie can be upholstered in a broad range of contract upholstery fabrics,