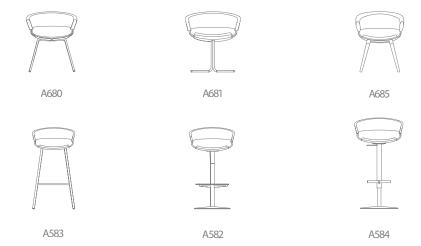

Allermuir Product Range

Mollie Design by John Coleman

A luxurious and satisfying design, displays both classic and contemporary elements. The range comprises of a four leg armchair and high stool with a centre pedestal armchair and high stool, both of which swivel through 360 degrees.

Allermuir