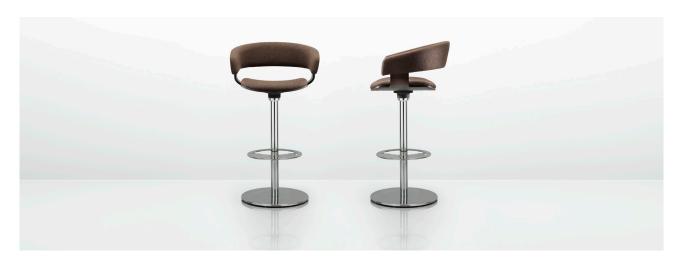

Allermuir Product Range

Mollie Design by John Coleman

A luxurious and satisfying design, displays both classic and contemporary elements. The range comprises of a four leg armchair and high stool with a centre pedestal armchair and high stool, both of which swivel through 360 degrees.

Mollie is a versatile design that can enhance a vast array of interior styles being ideally suited to hotel and restaurant dining, bars, or corporate environments.

Design John Coleman

John Coleman's signature designs are restrained, understated and timeless, pared down to the essentials. Coleman's work has been extensively commissioned, exhibited and published worldwide.