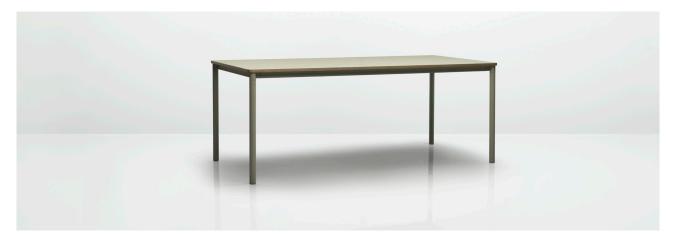

### **Turo Tables**

The bezels of vintage dive watches inspired Turo's slim fluted leg profile, which in turn have been crafted with the same precision. The icosagon shaping of the leg adds a subtle focal point without disrupting the simplicity of its silhouette. Available as square, rectangular and round tables in varying sizes, the desire was to create a simple yet stylish table for everyday use in every type of environment.

#### **Turo Tables**