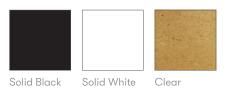

Table edge profile can be stained in Solid Black or Solid White

#### **Edge Stains**