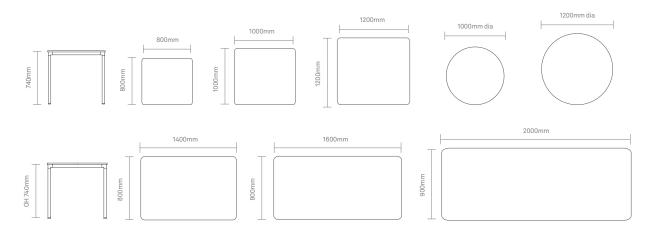

square, rectangular and round tables in varying sizes, the desire was to create a simple yet stylish table for everyday use in every type of environment.





## Design Allermuir

Our team of talented in house designers is responsible for creating elegant, innovative furniture designs that not only look beautiful, but minimize the impact on the world around us.

Constantly exploring new product trends and keeping up to date with the latest innovations in technology and materials, our design team creates world class designs of the highest quality.

# Allermuir

#### **Turo Tables**

#### **Standard Features**

18mm Laminate faced Plywood core top 18mm Laminate faced MDF core top Aluminium Fluted legs and Steel frame under structure Plastic glides with levelling adjustment

### Dimensions



### **Environmental Performance**

#### **Material Content**

Components are constructed of the following

|                     | 29.91% |                     |
|---------------------|--------|---------------------|
| Steel               |        | Steel               |
|                     | 0.08%  |                     |
| Nylon 6             |        | Aluminium Extrusion |
|                     | 2.05%  |                     |
| Nylon (30% glass)   |        | Aluminium Castings  |
|                     | 54.57% |                     |
| Plywood             |        |                     |
|                     | 10.69% |                     |
| Aluminium Extrusion |        |                     |
|                     | 2.77%  |                     |
| Aluminium Castings  |