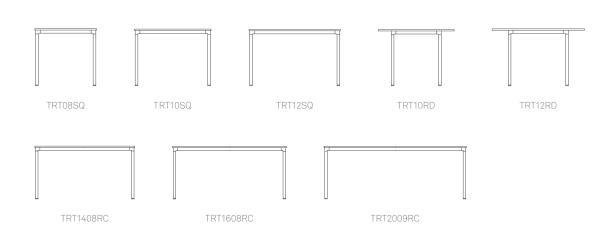

### **Turo Tables**

The bezels of vintage dive watches inspired Turo's slim fluted leg profile, which in turn have been crafted with the same precision. The icosagon shaping of the leg adds a subtle focal point without disrupting the simplicity of its silhouette. Available as square, rectangular and round tables in varying sizes, the desire was to create a simple yet stylish table for everyday use in every type of environment.

#### **Turo Tables**