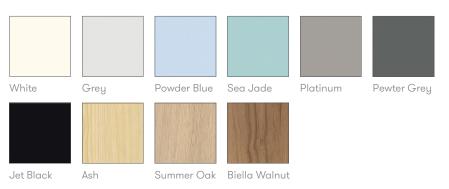

|
|                     | 10.69% |                     |
| Aluminium Extrusion |        |                     |
|                     | 2.77%  |                     |
| Aluminium Castings  |        |                     |

### **Recycled Content**

Contains up to 29.00% of Recycled Material **Recyclability** The range is 99% recyclable

15.00% **99%** 

3.00%

# Allermuir

#### **Turo Tables**

### **Finish Options**

Laminate faced Plywood core top with a clear edge profile

Laminate faced MDF core top with a clear edge

Aluminium Fluted legs and Steel frame under structure finished available in Black, White, Sage or Pebble powder coat

Table edge profile can be stained in Solid Black or Solid White

#### Metal Frame / Leg Finishes



#### **Stock Laminate Finishes**



#### **Edge Stains**



#### **Edge Stains**



#### **Ref Group Number 33**

18mm Ply core, specified laminate or linoleum face and counterbalanced with a flat edge or 25mm Ply core, specified laminate or linoleum face and counterbalanced with a flat edge.

Note: Colour images are for reference only. Please verify with actual colour sample.