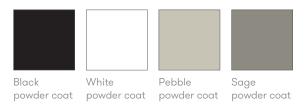

#### Metal Frame / Leg Finishes

### **Finish Options**

Laminate faced Plywood core top with a clear edge profile

Laminate faced MDF core top with a clear edge

Aluminium Fluted legs and Steel frame under structure finished available in Black, White, Sage or Pebble powder coat