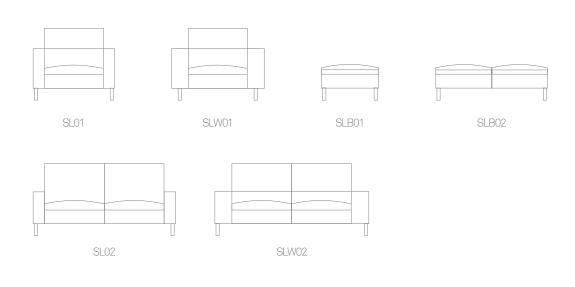

### Stirling



## Stirling

#### Design by Allermuir

Stirling is an executive low level seating range for high quality reception and lounge areas. Designed with leather upholstery in mind, its style is emphasised by the robust yet elegant floating leg frame. Stirling provides an inviting sit with excellent ergonomics and offers an arm chair, two seat or three seat sofa, ottomans of various sizes and a range of complementary tables.





## **Design** Allermuir

Our team of talented in house designers is responsible for creating elegant, innovative furniture designs that not only look beautiful, but minimise the impact on the world around us. Constantly exploring new product trends and keeping up to date with the latest innovations in technology and materials, our design team creates world class designs of the highest quality.

### Stirling



## Stirling

Design by Allermuir

Stirling is an executive low level seating range for high quality reception and lounge areas. Designed with leather upholstery in mind, its style is emphasised by the robust yet elegant floating leg frame. Stirling provides an inviting sit with excellent ergonomics and offers an arm chair, two seat or three seat sofa, ottomans of various sizes an