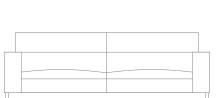

#### Design by Allermuir

Stirling is an executive low level seating range for high quality reception and lounge areas. Designed with leather upholstery in mind, its style is emphasised by the robust yet elegant floating leg frame. Stirling provides an inviting sit with excellent ergonomics and offers an arm chair, two seat or three seat sofa, ottomans of various sizes and a range of complementary tables.

## Stirling

Design by Allermuir

Stirling is an executive low level seating range for high quality reception and lounge areas. Designed with leather upholstery in mind, its style is emphasised by the robust yet elegant floating leg frame. Stirling provides an inviting sit with excellent ergonomics and offers an arm chair, two seat or three seat sofa, ottomans of various sizes and a range of complementary tables.