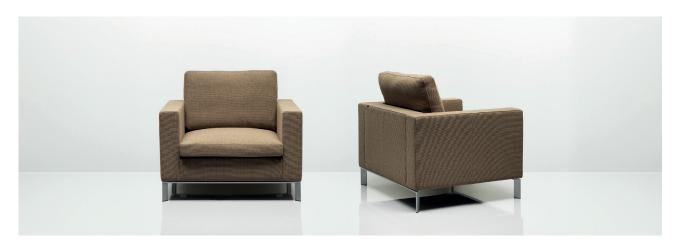

## Stirling

## Stirling

Design by Allermuir

Stirling is an executive low level seating range for high quality reception and lounge areas. Designed with leather upholstery in mind, its style is emphasised by the robust yet elegant floating leg frame. Stirling provides an inviting sit with excellent ergonomics and offers an arm chair, two seat or three seat sofa, ottomans of various sizes and a range of complementary tables.