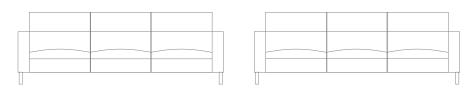

#### Design by Allermuir

Stirling is an executive low level seating range for high quality reception and lounge areas. Designed with leather upholstery in mind, its style is emphasised by the robust yet elegant floating leg frame. Stirling provides an inviting sit with excellent ergonomics and offers an arm chair, two seat or three seat sofa, ottomans of various sizes and a range of complementary tables.

## Stirling

Design by Allermuir

Stirling is an executive low level seating range for high quality reception and lounge areas. Designed with leather upholstery in mind, its style is emphasised by the robust yet elegant floating leg frame. Stirling provides an inviting sit with excellent ergonomics and offers an arm chair, two seat or three seat sofa, ottomans of various sizes and a range of complementary tables.