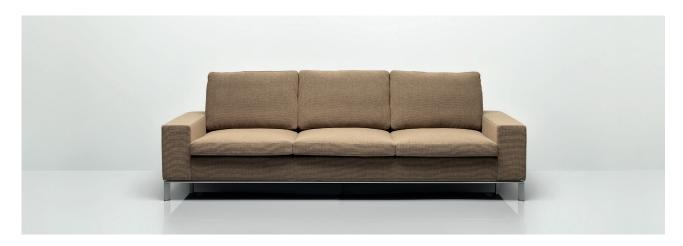

## Stirling

## Stirling

Design by Allermuir

Stirling is an executive low level seating range for high quality reception and lounge areas. Designed with leather upholstery in mind, its style is emphasised by the robust yet elegant floating leg frame. Stirling provides an inviting sit with excellent ergonomics and offers an arm chair, two seat or three seat sofa, ottomans of various sizes and a range of complementary tables.