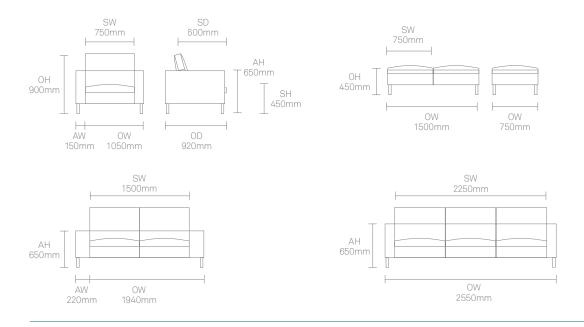

nomics and offers an arm chair, two seat or three seat sofa, ottomans of various sizes and a range of complementary tables.



SL03



SL13



SLW03

SLW13



# Design Allermuir

Our team of talented in house designers is responsible for creating elegant, innovative furniture designs that not only look beautiful, but minimise the impact on the world around us.

Constantly exploring new product trends and keeping up to date with the latest innovations in technology and materials, our design team creates world class designs of the highest quality.

### Stirling

#### **Standard Features**

(\* - Selected models only) Fully upholstered Coil sprung seat support Flat steel frame Zipped secure back cushion Plastic glides

## Dimensions

#### **Optional Features**

Writing tablet for wide arm\*



### **Environmental Performance**

#### **Material Content**

Components are constructed of the following

|               | 22.53% |
|---------------|--------|
| Steel         |        |
|               | 6.16%  |
| Fabric        |        |
|               | 0.01%  |
| Polypropylene |        |
|               | 13.59% |
| PU Foam       |        |
|               | 57.67% |
| Plywood       |        |
|               | 0.14%  |
| Nylon 6       |        |

#### **Recycled Content**

Steel

Fabric

Contains up to 14.50% of Recycled Material

### Recyclability

11.50%

3.00%

The range is 99% recyclable

**7%** 

### Stirling

## **Finish Options**

Flat steel frame available in Brushed Chrome

Stirling can be upholstered in a select range of contract upholstery fabrics and leathers from All