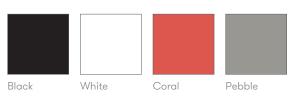

# **Finish Options**

Laminate faced MDF core surface available in Matt White or Black Wire frame available in Black, White, Coral, or Pebble powder coat

### Frame/Leg Finishes