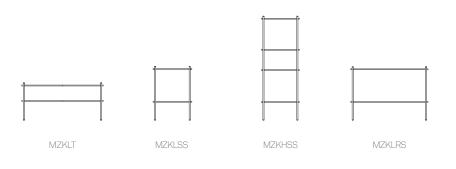

## Mozaik Storage

Mozaik is an integrated modular soft seating and storage system that allows for infinite configurations and significant flexibility. The range is based on a simple geometric principle with stools, benches and storage in various heights allowing a limitless number of interesting architectural mini-landscapes.

### Mozaik

## **Dimensions**