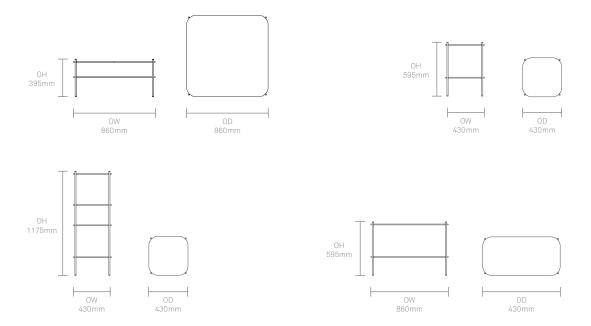

pes.

### Design by Mark Gabbertas





# Design Mark Gabbertas

Mark Gabbertas is a furniture designer with a different perspective. After ten years in advertising, he trained and worked as a cabinet maker, before establishing the Gabbertas Studio in 2001. The intent is to create character through simplicity via the rigorous pursuit of designs that have both an elegance and a lasting aesthetic... it is all too easy to shock, but much more difficult to please.

# Allermuir

### Mozaik

#### **Standard Features**

Laminate faced MDF core surface Edge profile stained to match laminate top Wire frame finished in Black powder coat Plastic Glides

#### **Optional Features**

Wire frame available in a selection of colours

#### **Performance Standards**

BS EN 14073-2&3:2004

## **Dimensions**



## **Environmental Performance**

#### **Material Content**

Components are constructed of the following

### **Recycled Content**

Contains up to 29% of Recycled Material

Recyclability The range is 99% recyclable

**?%** Nylon 6 Nylon 6 57.87% Steel Steel 42.09%

High Pressure Laminate

High Pressure Laminate

# Allermuir

### Mozaik

# **Finish Options**

Laminate faced MDF core surface available in Matt White or Black Wire frame available in Black, White, Coral, or Pebble powder coat

### Frame/Leg Finishes



### Matt Laminate Finishes