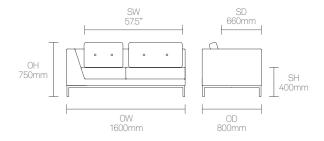

r team of talented in house designers is responsible for creating elegant, innovative furniture designs that not only look beautiful, but minimise the impact on the world around us.

Constantly exploring new product trends and keeping up to date with the latest innovations in technology and materials, our design team creates world class designs of the highest quality.

Allermuir

### **Standard Features**

(\* - Selected models only)
Traditional carcass construction
Tensioned seat support
Fully upholstered
Square tubular Steel frame
Plastic glides

Double button back cushion detail

### **Optional Features**

Two-tone upholstery
Integrated power in arm
(2 x powered USB/TUF and 1 x power socket)

### **Performance Standards**

SCS-EC10.2-2007 Indoor Air Quality

# **Dimensions**

















OW 800mm OD 800mm Allermuir

# **Finish Options**

(\* - Selected models only)
Square tubular steel frame finished in
Polished Chrome

Octo can be upholstered in a broad collection of contract fabrics, selected leathers and vinyl's from Allermuir's standard upholstery collection

#### Standard Metal Finishes



Polished Chrome

Plywood

### **Laminate Finishes**



Note: Colour images are for reference only. Please verify with actual colour sample.

## **Environmental Performance**

## **Material Content Recycled Content** Recyclability Components are constructed Contains up to 15.00% of The range is 100% recyclable Recycled Material of the following 100% 6.56% Fabric Fabric 11.50% 23.34% Steel Steel 17.27% PU Foam 31.66% Solid Wood 0.06% Plastic