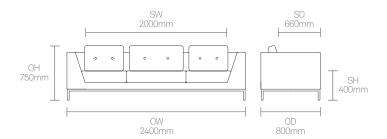

ir

Our team of talented in house designers is responsible for creating elegant, innovative furniture designs that not only look beautiful, but minimise the impact on the world around us.

Constantly exploring new product trends and keeping up to date with the latest innovations in technology and materials, our design team creates world class designs of the highest quality.

Allermuir

### **Standard Features**

(\* - Selected models only)
Traditional carcass construction
Tensioned seat support
Fully upholstered
Square tubular Steel frame
Plastic glides

Double button back cushion detail

### **Optional Features**

Two-tone upholstery
Integrated power in arm
(2 x powered USB/TUF and 1 x power socket)

### **Performance Standards**

SCS-EC10.2-2007 Indoor Air Quality

# **Dimensions**

















OW 800mm OD 800mm Allermuir

# **Finish Options**

(\* - Selected models only)
Square tubular steel frame finished in
Polished Chrome

Octo can be upholstered in a broad collection of contract fabrics, selected leathers and vinyl's from Allermuir's standard upholstery collection

#### Standard Metal Finishes



Polished Chrome

Plywood

### **Laminate Finishes**



Note: Colour images are for reference only. Please verify with actual colour sample.

## **Environmental Performance**

## **Material Content Recycled Content** Recyclability Components are constructed Contains up to 15.00% of The range is 100% recyclable Recycled Material of the following 100% 6.56% Fabric Fabric 11.50% 23.34% Steel Steel 17.27% PU Foam 31.66% Solid Wood 0.06% Plastic