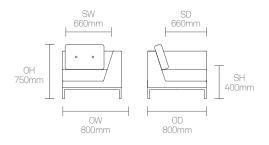

team of talented in house designers is responsible for creating elegant, innovative furniture designs that not only look beautiful, but minimise the impact on the world around us.

Constantly exploring new product trends and keeping up to date with the latest innovations in technology and materials, our design team creates world class designs of the highest quality.

Allermuir

### **Standard Features**

(\* - Selected models only)
Traditional carcass construction
Tensioned seat support
Fully upholstered
Square tubular Steel frame
Plastic glides

Double button back cushion detail

### **Optional Features**

Two-tone upholstery
Integrated power in arm
(2 x powered USB/TUF and 1 x power socket)

### **Performance Standards**

SCS-EC10.2-2007 Indoor Air Quality

# **Dimensions**

















OW 800mm OD 800mm Allermuir

# **Finish Options**

(\* - Selected models only)
Square tubular steel frame finished in
Polished Chrome

Octo can be upholstered in a broad collection of contract fabrics, selected leathers and vinyl's from Allermuir's standard upholstery collection

#### Standard Metal Finishes



Polished Chrome

Plywood

### **Laminate Finishes**



Note: Colour images are for reference only. Please verify with actual colour sample.

## **Environmental Performance**

## **Material Content Recycled Content** Recyclability Components are constructed Contains up to 15.00% of The range is 100% recyclable Recycled Material of the following 100% 6.56% Fabric Fabric 11.50% 23.34% Steel Steel 17.27% PU Foam 31.66% Solid Wood 0.06% Plastic