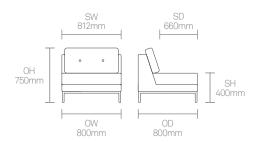

Our team of talented in house designers is responsible for creating elegant, innovative furniture designs that not only look beautiful, but minimise the impact on the world around us.

Constantly exploring new product trends and keeping up to date with the latest innovations in technology and materials, our design team creates world class designs of the highest quality.

Allermuir

### **Standard Features**

(\* - Selected models only)
Traditional carcass construction
Tensioned seat support
Fully upholstered
Square tubular Steel frame
Plastic glides

Double button back cushion detail

### **Optional Features**

Two-tone upholstery
Integrated power in arm
(2 x powered USB/TUF and 1 x power socket)

### **Performance Standards**

SCS-EC10.2-2007 Indoor Air Quality

# **Dimensions**

















OW 800mm OD 800mm Allermuir

# **Finish Options**

(\* - Selected models only)
Square tubular steel frame finished in
Polished Chrome

Octo can be upholstered in a broad collection of contract fabrics, selected leathers and vinyl's from Allermuir's standard upholstery collection

#### Standard Metal Finishes



Polished Chrome

Plywood

### **Laminate Finishes**



Note: Colour images are for reference only. Please verify with actual colour sample.

## **Environmental Performance**

## **Material Content Recycled Content** Recyclability Components are constructed Contains up to 15.00% of The range is 100% recyclable Recycled Material of the following 100% 6.56% Fabric Fabric 11.50% 23.34% Steel Steel 17.27% PU Foam 31.66% Solid Wood 0.06% Plastic