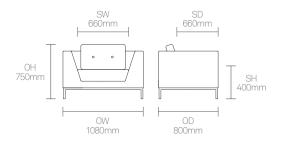

ermuir

Our team of talented in house designers is responsible for creating elegant, innovative furniture designs that not only look beautiful, but minimise the impact on the world around us.

Constantly exploring new product trends and keeping up to date with the latest innovations in technology and materials, our design team creates world class designs of the highest quality.

Allermuir

### **Standard Features**

(\* - Selected models only)
Traditional carcass construction
Tensioned seat support
Fully upholstered
Square tubular Steel frame
Plastic glides

Double button back cushion detail

### **Optional Features**

Two-tone upholstery
Integrated power in arm
(2 x powered USB/TUF and 1 x power socket)

### **Performance Standards**

SCS-EC10.2-2007 Indoor Air Quality

# **Dimensions**

















OW 800mm OD 800mm Allermuir

# **Finish Options**

(\* - Selected models only)
Square tubular steel frame finished in
Polished Chrome

Octo can be upholstered in a broad collection of contract fabrics, selected leathers and vinyl's from Allermuir's standard upholstery collection

#### Standard Metal Finishes



Polished Chrome

Plywood

### **Laminate Finishes**



Note: Colour images are for reference only. Please verify with actual colour sample.

## **Environmental Performance**

## **Material Content Recycled Content** Recyclability Components are constructed Contains up to 15.00% of The range is 100% recyclable Recycled Material of the following 100% 6.56% Fabric Fabric 11.50% 23.34% Steel Steel 17.27% PU Foam 31.66% Solid Wood 0.06% Plastic