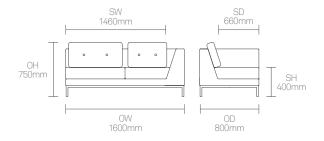

Our team of talented in house designers is responsible for creating elegant, innovative furniture designs that not only look beautiful, but minimise the impact on the world around us.

Constantly exploring new product trends and keeping up to date with the latest innovations in technology and materials, our design team creates world class designs of the highest quality.

Allermuir

### **Standard Features**

(\* - Selected models only)
Traditional carcass construction
Tensioned seat support
Fully upholstered
Square tubular Steel frame
Plastic glides

Double button back cushion detail

### **Optional Features**

Two-tone upholstery
Integrated power in arm
(2 x powered USB/TUF and 1 x power socket)

### **Performance Standards**

SCS-EC10.2-2007 Indoor Air Quality

# **Dimensions**

















OW 800mm OD 800mm Allermuir

# **Finish Options**

(\* - Selected models only)
Square tubular steel frame finished in
Polished Chrome

Octo can be upholstered in a broad collection of contract fabrics, selected leathers and vinyl's from Allermuir's standard upholstery collection

#### Standard Metal Finishes



Polished Chrome

Plywood

### **Laminate Finishes**



Note: Colour images are for reference only. Please verify with actual colour sample.

## **Environmental Performance**

## **Material Content Recycled Content** Recyclability Components are constructed Contains up to 15.00% of The range is 100% recyclable Recycled Material of the following 100% 6.56% Fabric Fabric 11.50% 23.34% Steel Steel 17.27% PU Foam 31.66% Solid Wood 0.06% Plastic