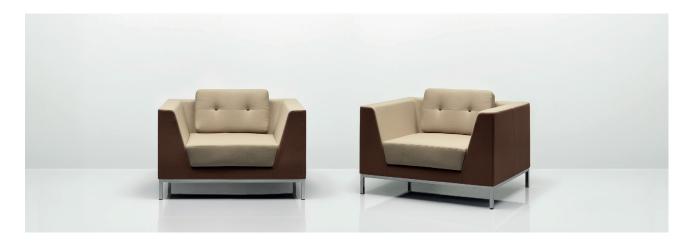

Allermuir Product Range

Octo Design by Allermuir

This elegant low back design incorporates sofas, modular elements, armchairs and benches with a complementary deep edge coffee table.

The finesse of Octo's upholstery detailing, generous proportions and sublime comfort sets it apart from others in its class.