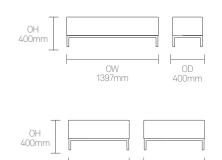

am of talented in house designers is responsible for creating elegant, innovative furniture designs that not only look beautiful, but minimise the impact on the world around us.

Constantly exploring new product trends and keeping up to date with the latest innovations in technology and materials, our design team creates world class designs of the highest quality.

Allermuir

### **Standard Features**

(\* - Selected models only)
Traditional carcass construction
Tensioned seat support
Fully upholstered
Square tubular Steel frame
Plastic glides

Double button back cushion detail

### **Optional Features**

Two-tone upholstery
Integrated power in arm
(2 x powered USB/TUF and 1 x power socket)

### **Performance Standards**

SCS-EC10.2-2007 Indoor Air Quality

# **Dimensions**

















OW 800mm OD 800mm Allermuir

# **Finish Options**

(\* - Selected models only)
Square tubular steel frame finished in
Polished Chrome

Octo can be upholstered in a broad collection of contract fabrics, selected leathers and vinyl's from Allermuir's standard upholstery collection

#### Standard Metal Finishes



Polished Chrome

Plywood

### **Laminate Finishes**



Note: Colour images are for reference only. Please verify with actual colour sample.

## **Environmental Performance**

## **Material Content Recycled Content** Recyclability Components are constructed Contains up to 15.00% of The range is 100% recyclable Recycled Material of the following 100% 6.56% Fabric Fabric 11.50% 23.34% Steel Steel 17.27% PU Foam 31.66% Solid Wood 0.06% Plastic