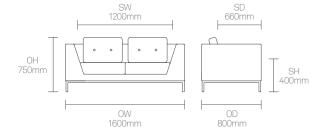

muir

Our team of talented in house designers is responsible for creating elegant, innovative furniture designs that not only look beautiful, but minimise the impact on the world around us.

Constantly exploring new product trends and keeping up to date with the latest innovations in technology and materials, our design team creates world class designs of the highest quality.

Allermuir

### **Standard Features**

(\* - Selected models only)
Traditional carcass construction
Tensioned seat support
Fully upholstered
Square tubular Steel frame
Plastic glides

Double button back cushion detail

### **Optional Features**

Two-tone upholstery
Integrated power in arm
(2 x powered USB/TUF and 1 x power socket)

### **Performance Standards**

SCS-EC10.2-2007 Indoor Air Quality

# **Dimensions**

















OW 800mm OD 800mm Allermuir

# **Finish Options**

(\* - Selected models only)
Square tubular steel frame finished in
Polished Chrome

Octo can be upholstered in a broad collection of contract fabrics, selected leathers and vinyl's from Allermuir's standard upholstery collection

#### Standard Metal Finishes



Polished Chrome

Plywood

### **Laminate Finishes**



Note: Colour images are for reference only. Please verify with actual colour sample.

## **Environmental Performance**

## **Material Content Recycled Content** Recyclability Components are constructed Contains up to 15.00% of The range is 100% recyclable Recycled Material of the following 100% 6.56% Fabric Fabric 11.50% 23.34% Steel Steel 17.27% PU Foam 31.66% Solid Wood 0.06% Plastic