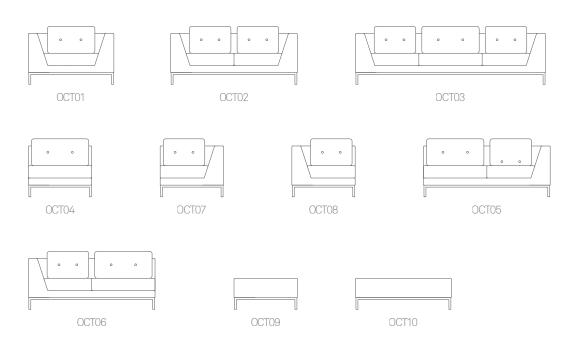

Allermuir Product Range

Octo Design by Allermuir

This elegant low back design incorporates sofas, modular elements, armchairs and benches with a complementary deep edge coffee table.

The finesse of Octo's upholstery detailing, generous proportions and sublime comfort sets it apart from others in its class.