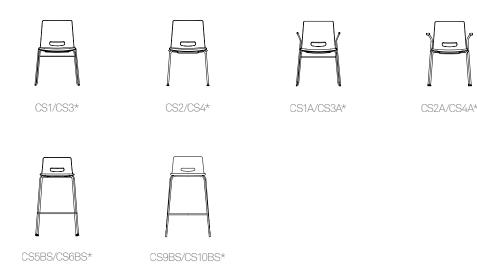

#### **Standard Features**

(\* - Selected models only) Stacks up to 18 high\* Plastic shell Wire frame\* Tubular steel frame\* Plastic arms\*

Upholstered seat\*

Plastic glides\*

Plastic self-levelling glides\*

### **Optional Features**

Plastic linking glides\*
Plastic guides with felt\*
Plastic self-levelling glides with felt\*
Detachable writing tablet\*
Chair trolley
Ribbed upholstered seat pad\*
Counter height stool option\*