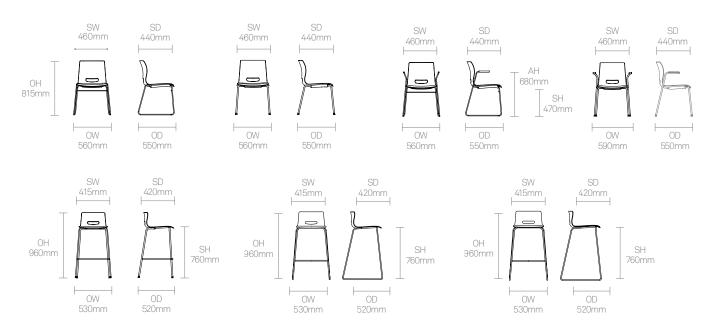

ring new product trends and keeping up to date with the latest innovations in technology and materials, our design team creates world class designs of the highest quality. Allermuir

#### **Standard Features**

(\* - Selected models only) Stacks up to 18 high\* Plastic shell Wire frame\* Tubular steel frame\* Plastic arms\*

Upholstered seat\*

Plastic glides\*

Plastic self-levelling glides\*

### **Optional Features**

Plastic linking glides\*
Plastic guides with felt\*
Plastic self-levelling glides with felt\*
Detachable writing tablet\*
Chair trolley
Ribbed upholstered seat pad\*
Counter height stool option\*

#### **Performance Standards**

EN 13761:2002 BS4875:2007.1 SCS-EC10.2-2007 Indoor Air Quality EN 15373:2007 BS EN 5852:2006 Clause 12, part of BS EN 1021-2

### **Dimensions**



## **Environmental Performance**

#### **Material Content**

Plastic

Components are constructed of the following

#### **Recycled Content**

Contains up to 25.50% of Recycled Material

#### Recyclability

The range is 100% recyclable

50.95% 25.50% 10 Steel 49.05%

100%

Allermuir Casper

## **Finish Options**

Steel frames are finished in Polished Chrome

Plastic components are available in White as Snow, Turtle Dove, Ruby Red, Vintage Red, Blue Skies, Smoke Grey, Slate Grey, Back to Black

Seat pads can be upholstered in a broad range of contract upholstery fabrics, vinyls and leathers from Allermuir standard collection.

Tubular Steel frames available in White as Snow, Turtle Dove, Ruby Red, Vintage Red, Blue Skies, Smoke Grey, Back to Black power coat complementary to Shell\* (See