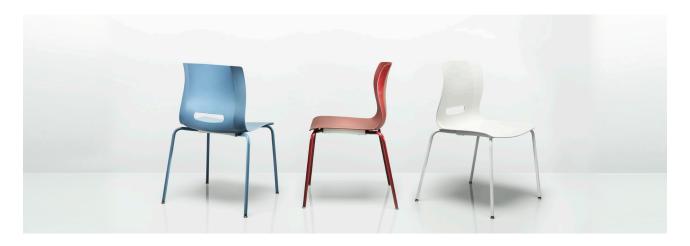

Allermuir Product Range

Casper Design by Allermuir

Casper is a stylish and contemporary café, dining plastic monoshell chair and stool design, for all manner of hospitality environments in both the corporate and leisure markets, as well as being ideal for meeting applications.