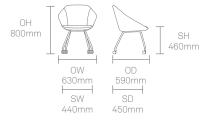

ted models only)
Moulded foam construction
Fully upholstered
Solid Ash frame\*
4 Star Steel swivel blade base\*
Wire frame\*
Plastic glides\*

#### **Optional Features**

Plastic glides with felt Decorative Railroad stitch detail Two-tone upholstery.

#### **Performance Standards**

BS EN 16139:2013 - Level 2

## **Dimensions**





#### **Standard Features**

(\* - Selected models only)
Moulded foam construction
Fully upholstered
Aluminium leg connector frame\*
Solid Ash legs
Tubular Steel frame on 50mm hard
wheel castors \*
Tubular Steel frame with wire supports
Plastic glides\*

#### **Optional Features**

50mm soft wheel castors
Decorative Railroad stitch detail to
perimeter seam
Two-tone upholstery.
Soft wheel castors\*
Plastic glides\*
Plastic glides with felt\*

### **Dimensions**





#### **Standard Features**

(\* - Selected models only)
Moulded foam construction
Fully upholstered
Tubular steel frame with wire supports\*
Aluminium leg connector frame\*
Solid Ash legs\*
5 Star Polished Aluminium with

65mm hard wheel castors\*
Static yoke, swivel only\*
Soft touch PU orbital, fold down work surface\*
Plastic glides\*

#### **Optional Features**

Plastic glides with felt\*
65mm soft wheel castors
Decorative railroad stitch detail
to perimeter seam\*
Two-tone upholstery

### **Dimensions**





#### **Standard Features**

(\* - Selected models only)
Moulded foam construction
Fully upholstered
Tubular steel frame with wire supports\*
Tubular steel tilt frame\*
Aluminium leg connector frame\*
Solid Ash legs\*

5 Star Polished Aluminium with 65mm hard wheel castors\* St