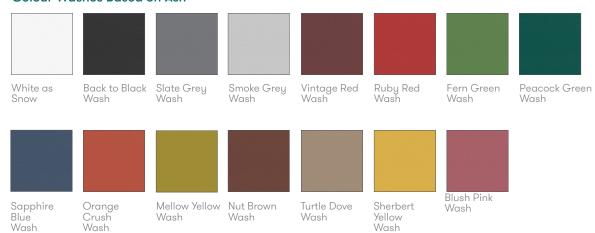

ns up to 35.50% of Recycled Material

#### Recyclability

The range is 100% recyclable



99%

### **Finish Options**

Solid Ash legs and frame can be stained or colour washed

Tubular steel 4 leg frames are available in Polished Chrome or Slate Grey powder coat

Tubular steel tilt frame available in Polished Chrome

4-star base finished in Slate Grey powder

5-star base finished in Polished Aluminium

Seat Mechanism finished in Polished Aluminium\*

Swivel column finished in Anthracite PU surface finished in Anthracite

#### **Mainline Metal Finishes**





Polished Chrome/ Aluminium

Slate Grey Powder Coat

#### **Plastic Finishes**



Anthracite

#### Wood Stains Based on Ash



Wenge



Dark Walnut



American



American

Cherry





White Oak

Clear

#### Colour Washes Based on Ash



#### **Decorative Stitch Detail**



#### **Railroad Stitch Colours**