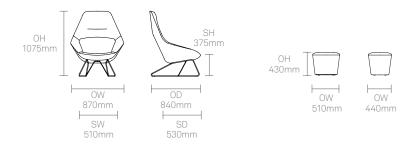

first met while studying Furniture Design and Industrial Design respectively, at London's prestigious Royal College of Art. They set up their multi award winning design studio in 1997. Since then the studio has created stunning solutions for a variety of international clients from the aviation, workplace, urban design and healthcare sectors identifying and responding to shifting patterns of behaviour in contemporary life.

#### **Standard Features**

(\* - Selected models only)
Moulded foam construction
Fully upholstered
Solid Ash frame\*
4 Star Steel swivel blade base\*
Wire frame\*
Plastic glides\*

#### **Optional Features**

Plastic glides with felt Decorative Railroad stitch detail Two-tone upholstery.

#### **Performance Standards**

BS EN 16139:2013 - Level 2

## **Dimensions**





#### **Standard Features**

(\* - Selected models only)
Moulded foam construction
Fully upholstered
Aluminium leg connector frame\*
Solid Ash legs
Tubular Steel frame on 50mm hard
wheel castors \*
Tubular Steel frame with wire supports
Plastic glides\*

#### **Optional Features**

50mm soft wheel castors
Decorative Railroad stitch detail to
perimeter seam
Two-tone upholstery.
Soft wheel castors\*
Plastic glides\*
Plastic glides with felt\*

### **Dimensions**





#### **Standard Features**

(\* - Selected models only)
Moulded foam construction
Fully upholstered
Tubular steel frame with wire supports\*
Aluminium leg connector frame\*
Solid Ash legs\*
5 Star Polished Aluminium with

65mm hard wheel castors\*
Static yoke, swivel only\*
Soft touch PU orbital, fold down work surface\*
Plasti