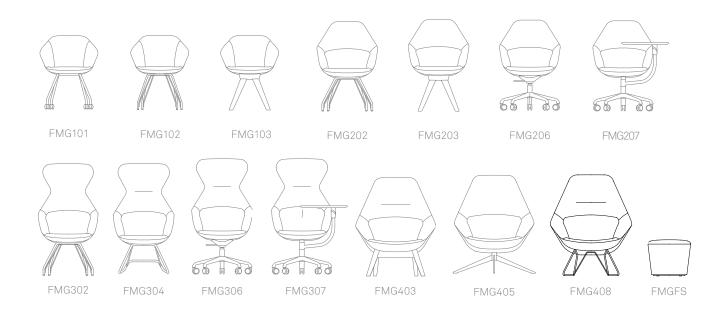

# **Famiglia**

The Famiglia seating family includes a collection of low, mid, high back and lounge chairs that between them offer a choice of metal or wooden legs and 5 star bases.

Design by PearsonLloyd