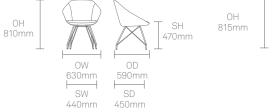

d models only)
Moulded foam construction
Fully upholstered
Solid Ash frame\*
4 Star Steel swivel blade base\*
Wire frame\*
Plastic glides\*

#### **Optional Features**

Plastic glides with felt Decorative Railroad stitch detail Two-tone upholstery.

#### **Performance Standards**

BS EN 16139:2013 - Level 2

## **Dimensions**





#### **Standard Features**

(\* - Selected models only)
Moulded foam construction
Fully upholstered
Aluminium leg connector frame\*
Solid Ash legs
Tubular Steel frame on 50mm hard
wheel castors \*
Tubular Steel frame with wire supports
Plastic glides\*

#### **Optional Features**

50mm soft wheel castors
Decorative Railroad stitch detail to
perimeter seam
Two-tone upholstery.
Soft wheel castors\*
Plastic glides\*
Plastic glides with felt\*

### **Dimensions**





#### **Standard Features**

(\* - Selected models only)
Moulded foam construction
Fully upholstered
Tubular steel frame with wire supports\*
Aluminium leg connector frame\*
Solid Ash legs\*
5 Star Polished Aluminium with

65mm hard wheel castors\*
Static yoke, swivel only\*
Soft touch PU orbital, fold down work surface\*
Plastic glides\*

#### **Optional Features**

Plastic glides with felt\*
65mm soft wheel castors
Decorative railroad stitch detail
to perimeter seam\*
Two-tone upholstery

### **Dimensions**





#### **Standard Features**

(\* - Selected models only)
Moulded foam construction
Fully upholstered
Tubular steel frame with wire supports\*
Tubular steel tilt frame\*
Aluminium leg connector frame\*
Solid Ash legs\*

5 Star Polished Aluminium with 65mm hard wheel castors\* Stat