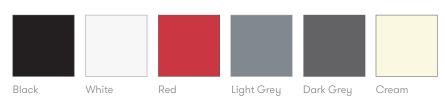

0% recyclable



99%

### **Finish Options**

Solid Ash legs and frame can be stained or colour washed

Tubular steel 4 leg frames are available in Polished Chrome or Slate Grey powder coat

Tubular steel tilt frame available in Polished Chrome

4-star base finished in Slate Grey powder

5-star base finished in Polished Aluminium

Seat Mechanism finished in Polished Aluminium\*

Swivel column finished in Anthracite PU surface finished in Anthracite

#### **Mainline Metal Finishes**





Polished Chrome/ Aluminium

Slate Grey Powder Coat

#### **Plastic Finishes**



Anthracite

#### Wood Stains Based on Ash



Wenge



Dark Walnut



American



American

Cherry





White Oak

Clear

#### Colour Washes Based on Ash



#### **Decorative Stitch Detail**



#### **Railroad Stitch Colours**