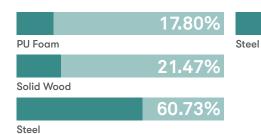

#### **Material Content**

Components are constructed of the following

#### **Recycled Content**

Contains up to 35.50% of Recycled Material

#### Recyclability

The range is 100% recyclable

99%