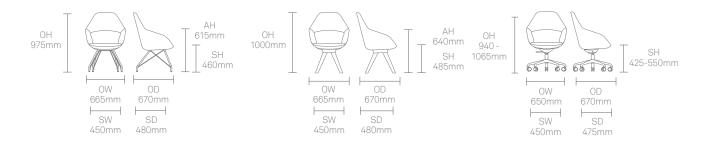

l castors \*
Tubular Steel frame with wire supports
Plastic glides\*

#### **Optional Features**

50mm soft wheel castors
Decorative Railroad stitch detail to
perimeter seam
Two-tone upholstery.
Soft wheel castors\*
Plastic glides\*
Plastic glides with felt\*

### **Dimensions**





#### **Standard Features**

(\* - Selected models only)
Moulded foam construction
Fully upholstered
Tubular steel frame with wire supports\*
Aluminium leg connector frame\*
Solid Ash legs\*
5 Star Polished Aluminium with

65mm hard wheel castors\*
Static yoke, swivel only\*
Soft touch PU orbital, fold down work surface\*
Plastic glides\*

#### **Optional Features**

Plastic glides with felt\*
65mm soft wheel castors
Decorative railroad stitch detail
to perimeter seam\*
Two-tone upholstery

### **Dimensions**





#### **Standard Features**

(\* - Selected models only)
Moulded foam construction
Fully upholstered
Tubular steel frame with wire supports\*
Tubular steel tilt frame\*
Aluminium leg connector frame\*
Solid Ash legs\*

5 Star Polished Aluminium with 65mm hard wheel castors\* Static yoke, swivel only\* Soft touch PU orbital, fold down work surface\* Plastic glides\*

#### **Optional Features**

65mm soft wheel castors

Decorative railroad stitch detail to perimeter seam\*

Two-tone upholstery

### **Dimensions**



### **Environmental Performance**

#### **Material Content**

Components are constructed of the following

#### **Recycled Content**

Contains up to 35.50% of Recycled Material

#### Recyclability

The range is 100% recyclable



99%

### **Finish Options**

Solid Ash legs and