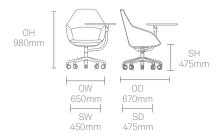

castors \*
Tubular Steel frame with wire supports
Plastic glides\*

#### **Optional Features**

50mm soft wheel castors
Decorative Railroad stitch detail to
perimeter seam
Two-tone upholstery.
Soft wheel castors\*
Plastic glides\*
Plastic glides with felt\*

### **Dimensions**





#### **Standard Features**

(\* - Selected models only)
Moulded foam construction
Fully upholstered
Tubular steel frame with wire supports\*
Aluminium leg connector frame\*
Solid Ash legs\*
5 Star Polished Aluminium with

65mm hard wheel castors\*
Static yoke, swivel only\*
Soft touch PU orbital, fold down work surface\*
Plastic glides\*

#### **Optional Features**

Plastic glides with felt\*
65mm soft wheel castors
Decorative railroad stitch detail
to perimeter seam\*
Two-tone upholstery

### **Dimensions**





#### **Standard Features**

(\* - Selected models only)
Moulded foam construction
Fully upholstered
Tubular steel frame with wire supports\*
Tubular steel tilt frame\*
Aluminium leg connector frame\*
Solid Ash legs\*

5 Star Polished Aluminium with 65mm hard wheel castors\* Static yoke, swivel only\* Soft touch PU orbital, fold down work surface\* Plastic glides\*

#### **Optional Features**

65mm soft wheel castors

Decorative railroad stitch detail to perimeter seam\*

Two-tone upholstery

### **Dimensions**



### **Environmental Performance**

#### **Material Content**

Components are constructed of the following

#### **Recycled Content**

Contains up to 35.50% of Recycled Material

#### Recyclability

The range is 100% recyclable



99%

### **Finish Options**

Solid Ash legs and f