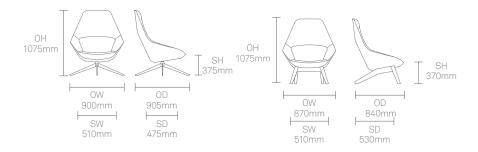

yd first met while studying Furniture Design and Industrial Design respectively, at London's prestigious Royal College of Art. They set up their multi award winning design studio in 1997. Since then the studio has created stunning solutions for a variety of international clients from the aviation, workplace, urban design and healthcare sectors identifying and responding to shifting patterns of behaviour in contemporary life.

#### **Standard Features**

(\* - Selected models only)
Moulded foam construction
Fully upholstered
Solid Ash frame\*
4 Star Steel swivel blade base\*
Wire frame\*
Plastic glides\*

#### **Optional Features**

Plastic glides with felt Decorative Railroad stitch detail Two-tone upholstery.

#### **Performance Standards**

BS EN 16139:2013 - Level 2

## **Dimensions**





#### **Standard Features**

(\* - Selected models only)
Moulded foam construction
Fully upholstered
Aluminium leg connector frame\*
Solid Ash legs
Tubular Steel frame on 50mm hard
wheel castors \*
Tubular Steel frame with wire supports
Plastic glides\*

#### **Optional Features**

50mm soft wheel castors
Decorative Railroad stitch detail to
perimeter seam
Two-tone upholstery.
Soft wheel castors\*
Plastic glides\*
Plastic glides with felt\*

### **Dimensions**





#### **Standard Features**

(\* - Selected models only)
Moulded foam construction
Fully upholstered
Tubular steel frame with wire supports\*
Aluminium leg connector frame\*
Solid Ash legs\*
5 Star Polished Aluminium with

65mm hard wheel castors\*
Static yoke, swivel only\*
Soft touch PU orbital, fold down work surface\*
Plas