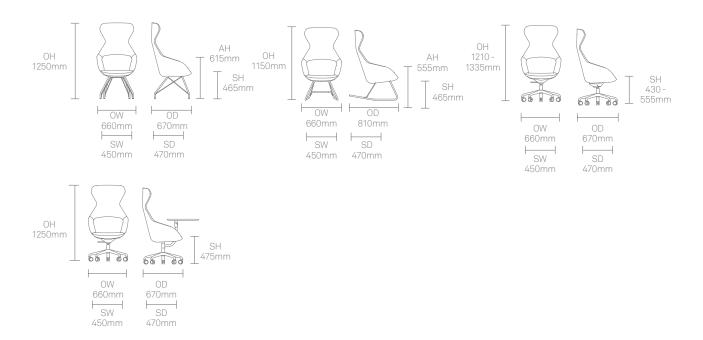

l castors\*
Static yoke, swivel only\*
Soft touch PU orbital, fold down work surface\*
Plastic glides\*

#### **Optional Features**

Plastic glides with felt\*
65mm soft wheel castors
Decorative railroad stitch detail
to perimeter seam\*
Two-tone upholstery

### **Dimensions**





#### **Standard Features**

(\* - Selected models only)
Moulded foam construction
Fully upholstered
Tubular steel frame with wire supports\*
Tubular steel tilt frame\*
Aluminium leg connector frame\*
Solid Ash legs\*

5 Star Polished Aluminium with 65mm hard wheel castors\* Static yoke, swivel only\* Soft touch PU orbital, fold down work surface\* Plastic glides\*

#### **Optional Features**

65mm soft wheel castors

Decorative railroad stitch detail to perimeter seam\*

Two-tone upholstery

### **Dimensions**



### **Environmental Performance**

#### **Material Content**

Components are constructed of the following

#### **Recycled Content**

Contains up to 35.50% of Recycled Material

#### Recyclability

The range is 100% recyclable



99%

### **Finish Options**

Solid Ash legs and frame can be stained or colour washed

Tubular steel 4 leg frames are available in Polished Chrome or Slate Grey powder coat

Tubular steel tilt frame available in Polished Chrome

4-star base finished in Slate Grey powder

5-star base finished in Polished Aluminium

Seat Mechanism finished in Polished Aluminium\*

Swivel column finished in Anthracite PU surface finished in Anthracite

#### **Mainline Metal Finishes**





Polished Chrome/ Aluminium

Slate Grey Powder Coat

#### **Plastic Finishes**



Anthracite