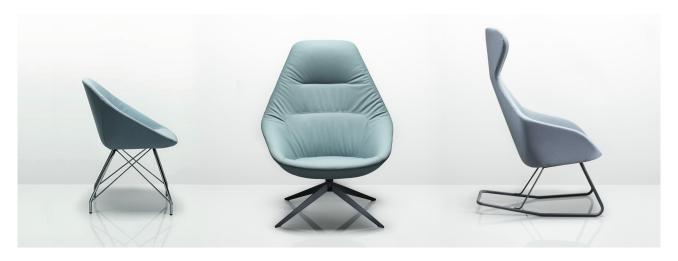

# **Famiglia**

The Famiglia seating family includes a collection of low, mid, high back and lounge chairs that between them offer a choice of metal or wooden legs and 5 star bases.

Design by PearsonLloyd