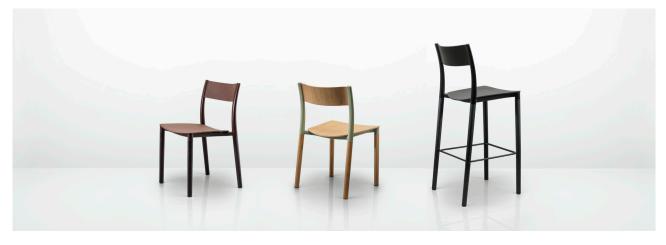

### Folk

Folk is both timeless in its seemingly familiar design, and timely in its modest and ingenious flexibility. A range of wood, plastic and Aluminium finishes, different colours and upholstery options allow you to change Folk's flavour so that it can appear like a range of different chairs that somehow sit together harmoniously in one space.

Design by PearsonLloyd

FLK101

FLK103

FLK301