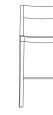

### **Standard Features**

(\* - Selected models only) Beech ply seat with a clear finish\* Beech ply back with a clear finish\* Plastic seat — Colour: Off-Black\* Plastic back — Colour: Off-Black\* Cast Aluminium frame Solid Beech legs Footrest Footrest protector Plastic glides

#### **Optional Features**

(\* - Selected models only) Oak ply seat, back and solid Oak legs\* Solid Oak legs\* Plastic glides with felt

### Dimensions