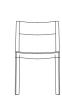

### Folk - Side Chair

#### **Standard Features**

(\* - Selected models only) Beech ply seat with a clear finish\* Beech ply back with a clear finish\* Plastic seat — Colour: Off-Black\* Plastic back — Colour: Off-Black\* Cast Aluminium frame Solid Beech legs Plastic glides Stacks up to 4 high

### **Optional Features**

(\* - Selected models only) Oak ply seat, back and solid Oak legs\* Solid Oak legs\* Plastic glides with felt

### Dimensions