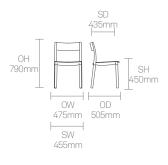

at London's prestigious Royal College of Art. They set up their multi award winning design studio in 1997. Since then the studio has created stunning solutions for a variety of international clients from the aviation, workplace, urban design and healthcare sectors identifying and responding to shifting patterns of behaviour in contemporary life.

### Folk - Side Chair

#### **Standard Features**

(\* - Selected models only) Beech ply seat with a clear finish\* Beech ply back with a clear finish\* Plastic seat — Colour: Off-Black\* Plastic back — Colour: Off-Black\* Cast Aluminium frame Solid Beech legs Plastic glides Stacks up to 4 high

### **Optional Features**

(\* - Selected models only) Oak ply seat, back and solid Oak legs\* Solid Oak legs\* Plastic glides with felt

### Dimensions



### **Standard Features**

(\* - Selected models only) Beech ply seat with a clear finish\* Beech ply back with a clear finish\* Plastic seat — Colour: Off-Black\* Plastic back — Colour: Off-Black\* Cast Aluminium frame Solid Beech legs Footrest Footrest protector Plastic glides

#### **Optional Features**

(\* - Selected models only) Oak ply seat, back and solid Oak legs\* Solid Oak legs\* Plastic glides with felt

### Dimensions



### **Finish Options**

Beech seat, back and legs with a clear finish\*

Plastic seat and back available in Off-Black, White, Crayon Grey, Pistachio, Aubergine or Seattle Green\*

Beech seat, back and legs available in Off-Black, White, Crayon Grey, Pistachio, Aubergine or Seattle Green colour wash or stained\*

Solid Oak legs available in White, Crayon Grey