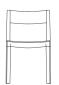

### Folk - Side Chair

#### **Standard Features**

(\* - Selected models only) Beech ply seat with a clear finish\* Beech ply back with a clear finish\* Plastic seat — Colour: Off-Black\* Plastic back — Colour: Off-Black\* Cast Aluminium frame Solid Beech legs Plastic glides Stacks up to 4 high

### **Optional Features**

(\* - Selected models only) Oak ply seat, back and solid Oak legs\* Solid Oak legs\* Plastic glides with felt

### Dimensions