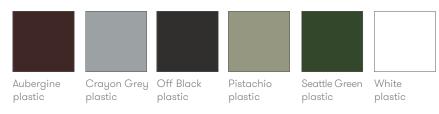

### **Finish Options**

Beech seat, back and legs with a clear finish\*

Plastic seat and back available in Off-Black, White, Crayon Grey, Pistachio, Aubergine or Seattle Green\*

Beech seat, back and legs available in Off-Black, White, Crayon Grey, Pistachio, Aubergine or Seattle Green colour wash or stained\*

Solid Oak legs available in White, Crayon Grey, Pistachio, Aubergine and Seattle Green colourwash or stained\*

Oak seat, back and legs with a clear finish\*

Cast Aluminium frame available in Off-Black, White, Crayon Grey, Pistachio, Aubergine or Seattle Green

#### **Plastic Finishes**