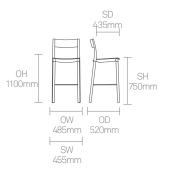

seat with a clear finish\* Beech ply back with a clear finish\* Plastic seat — Colour: Off-Black\* Plastic back — Colour: Off-Black\* Cast Aluminium frame Solid Beech legs Plastic glides Stacks up to 4 high

### **Optional Features**

(\* - Selected models only) Oak ply seat, back and solid Oak legs\* Solid Oak legs\* Plastic glides with felt

### Dimensions



### **Standard Features**

(\* - Selected models only) Beech ply seat with a clear finish\* Beech ply back with a clear finish\* Plastic seat — Colour: Off-Black\* Plastic back — Colour: Off-Black\* Cast Aluminium frame Solid Beech legs Footrest Footrest protector Plastic glides

#### **Optional Features**

(\* - Selected models only) Oak ply seat, back and solid Oak legs\* Solid Oak legs\* Plastic glides with felt

### Dimensions



### **Finish Options**

Beech seat, back and legs with a clear finish\*

Plastic seat and back available in Off-Black, White, Crayon Grey, Pistachio, Aubergine or Seattle Green\*

Beech seat, back and legs available in Off-Black, White, Crayon Grey, Pistachio, Aubergine or Seattle Green colour wash or stained\*

Solid Oak legs available in White, Crayon Grey, Pistachio, Aubergine and Seattle Green colourwash or stained\*

Oak seat, back and legs with a clear finish\*

Cast Aluminium frame available in Off-Black, White, Crayon Grey, Pistachio, Aubergine or Seattle Green

### **Standard Wood Finishes**



Clear Beech

Clear Oak

#### **Plastic Finishes**



### Wood Colour Washes







Pistachio colour wash



Seattle Green White colour wash colour wash



Aubergine

colour wash



Dark W