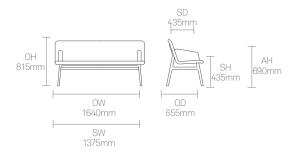

minium frame and extrusions
Cast Aluminium arms\*
Plastic glides with levelling adjustment

### **Optional Features**

Plastic glides with felt and levelling adjustment

## **Dimensions**



# Allermuir

### **Standard Features**

(\* - Selected models only)
Oak veneer ply shell
Upholstered inner shell
Cast Aluminium frame and extrusions
Cast Aluminium arms\*
Plastic glides with levelling adjustment

### **Optional Features**

Plastic glides with felt and levelling adjustment

## **Dimensions**



# Allermuir

### **Standard Features**

(\* - Selected models only)
Fully upholstered shell
Fully upholstered arms\*
Cast Aluminium frame and extrusions
Plastic glides with levelling adjustment

### **Optional Features**

Plastic glides with felt and levelling adjustment

### **Dimensions**









Allermuir **Axyl Bench** 

## **Finish Options**

(\* - Selected models only)

Oak veneer ply shell with a clear finish\*

Cast Aluminium frame, extrusions, and arms available in Black, White, Sage, Basalt, Peacock Blue, Coral, Stone, or Pebble powder coat

Upholstered inner shell\*

Fully upholstered arms and shell\*

Oak veneer ply shell can be stained\*

Oak veneer ply shell can be colour washed to compliment frame finish\*

### **Standard Wood Finishes**



Clear Oak

#### **Frame Finishes**



Basalt powder coat



Black powder coat



Coral powder coat



Peacock Blue powder coat



Pebble powder coat



Sage powder coat



Stone powder coat



White powder coat

### **Wood Colour Washes**



Basalt colour wash



Black colour wash



Coral colour wash





Peacock Blue colour wa