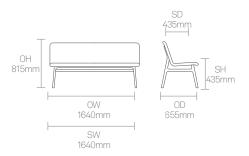

Aluminium frame and extrusions
Cast Aluminium arms\*
Plastic glides with levelling adjustment

### **Optional Features**

Plastic glides with felt and levelling adjustment

## **Dimensions**



# Allermuir

### **Standard Features**

(\* - Selected models only)
Oak veneer ply shell
Upholstered inner shell
Cast Aluminium frame and extrusions
Cast Aluminium arms\*
Plastic glides with levelling adjustment

### **Optional Features**

Plastic glides with felt and levelling adjustment

## **Dimensions**



# Allermuir

### **Standard Features**

(\* - Selected models only)
Fully upholstered shell
Fully upholstered arms\*
Cast Aluminium frame and extrusions
Plastic glides with levelling adjustment

### **Optional Features**

Plastic glides with felt and levelling adjustment

### **Dimensions**









Allermuir **Axyl Bench** 

## **Finish Options**

(\* - Selected models only)

Oak veneer ply shell with a clear finish\*

Cast Aluminium frame, extrusions, and arms available in Black, White, Sage, Basalt, Peacock Blue, Coral, Stone, or Pebble powder coat

Upholstered inner shell\*

Fully upholstered arms and shell\*

Oak veneer ply shell can be stained\*

Oak veneer ply shell can be colour washed to compliment frame finish\*

### **Standard Wood Finishes**



Clear Oak

#### **Frame Finishes**



Basalt powder coat



Black powder coat



Coral powder coat



Peacock Blue powder coat



Pebble powder coat



Sage powder coat



Stone powder coat



White powder coat

### **Wood Colour Washes**



Basalt colour wash



Black colour wash



Coral colour wash





Peacock Blue colou