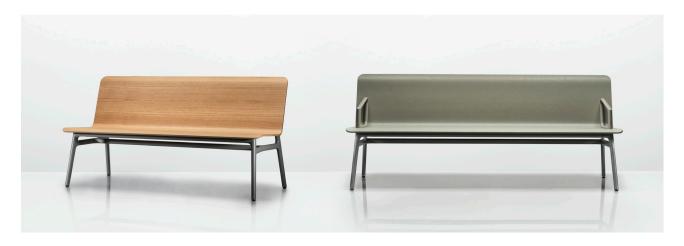

# **Axyl Bench**

Design by Benjamin Hubert I LAYER

Axyl is a seating collection offering a sophisticated combination of recognizable elements. Comprising of an arm chair, bench, and stool. Axyl utilizes a strong

geometric design language that is entirely original yet draws on familiar references to create a range of highly functional seating.

### **Standard Features**

(\* - Selected models only)
Oak veneer ply shell
Cast Aluminium frame and extrusions
Cast Aluminium arms\*
Plastic glides with levelling adjustment

### **Standard Features**

(\* - Selected models only)
Oak veneer ply shell
Upholstered inner shell
Cast Aluminium frame and extrusions
Cast Aluminium arms\*
Plastic glides with levelling adjustment