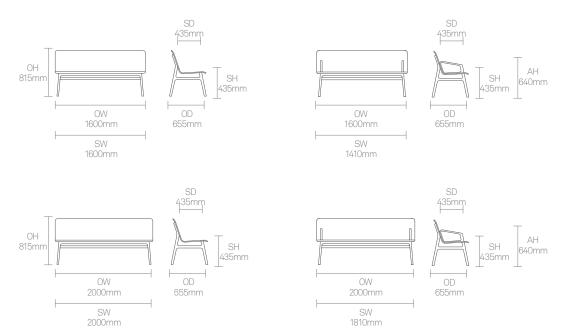

e team, LAYER is partnering with forward-thinking brands – including Nike, Pepsi, BMW, Samsung and Braun – to create products that will help define the way we live, work and communicate in the future.

# Allermuir

### **Standard Features**

(\* - Selected models only)
Oak veneer ply shell
Cast Aluminium frame and extrusions
Cast Aluminium arms\*
Plastic glides with levelling adjustment

### **Optional Features**

Plastic glides with felt and levelling adjustment

## **Dimensions**



# Allermuir

### **Standard Features**

(\* - Selected models only)
Oak veneer ply shell
Upholstered inner shell
Cast Aluminium frame and extrusions
Cast Aluminium arms\*
Plastic glides with levelling adjustment

### **Optional Features**

Plastic glides with felt and levelling adjustment

## **Dimensions**



# Allermuir

### **Standard Features**

(\* - Selected models only)
Fully upholstered shell
Fully upholstered arms\*
Cast Aluminium frame and extrusions
Plastic glides with levelling adjustment

### **Optional Features**

Plastic glides with felt and levelling adjustment

### **Dimensions**









Allermuir **Axyl Bench** 

## **Finish Options**

(\* - Selected models only)

Oak veneer ply shell with a clear finish\*

Cast Aluminium frame, extrusions, and arms available in Black, White, Sage, Basalt, Peacock Blue, Coral, Stone, or Pebble powder coat

Upholstered inner shell\*

Fully upholstered arms and shell\*

Oak veneer ply shell can be stained\*

Oak veneer ply shell can be colour washed to compliment frame finish\*

### **Standard Wood Finishes**



Clear Oak

#### **Frame Finishe