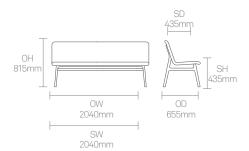

luminium frame and extrusions
Cast Aluminium arms\*
Plastic glides with levelling adjustment

### **Optional Features**

Plastic glides with felt and levelling adjustment

## **Dimensions**



# Allermuir

### **Standard Features**

(\* - Selected models only)
Oak veneer ply shell
Upholstered inner shell
Cast Aluminium frame and extrusions
Cast Aluminium arms\*
Plastic glides with levelling adjustment

### **Optional Features**

Plastic glides with felt and levelling adjustment

## **Dimensions**



# Allermuir

### **Standard Features**

(\* - Selected models only)
Fully upholstered shell
Fully upholstered arms\*
Cast Aluminium frame and extrusions
Plastic glides with levelling adjustment

### **Optional Features**

Plastic glides with felt and levelling adjustment

### **Dimensions**









Allermuir **Axyl Bench** 

## **Finish Options**

(\* - Selected models only)

Oak veneer ply shell with a clear finish\*

Cast Aluminium frame, extrusions, and arms available in Black, White, Sage, Basalt, Peacock Blue, Coral, Stone, or Pebble powder coat

Upholstered inner shell\*

Fully upholstered arms and shell\*

Oak veneer ply shell can be stained\*

Oak veneer ply shell can be colour washed to compliment frame finish\*

### **Standard Wood Finishes**



Clear Oak

#### **Frame Finishes**



Basalt powder coat



Black powder coat



Coral powder coat



Peacock Blue powder coat



Pebble powder coat



Sage powder coat



Stone powder coat



White powder coat

### **Wood Colour Washes**



Basalt colour wash



Black colour wash



Coral colour wash





Peacock Blue colour