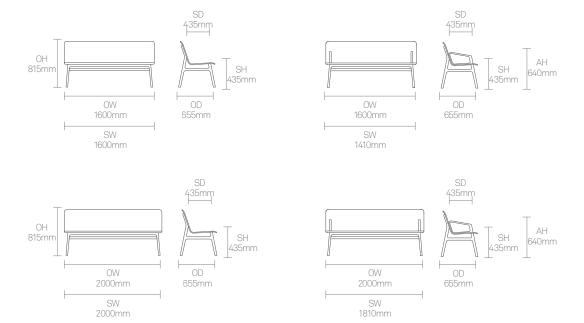

ange of highly functional seating.





# Design Design by Benjamin Hubert I LAYER

Benjamin Hubert is an award-winning British design entrepreneur, and founder of creative agency, LAYER. LAYER is focused on experience-driven design for both the physical and digital worlds. Led by Benjamin and a growing creative team, LAYER is partnering with forward-thinking brands – including Nike, Pepsi, BMW, Samsung and Braun – to create products that will help define the way we live, work and communicate in the future.

# Allermuir

### **Standard Features**

(\* - Selected models only)
Oak veneer ply shell
Cast Aluminium frame and extrusions
Cast Aluminium arms\*
Plastic glides with levelling adjustment

### **Optional Features**

Plastic glides with felt and levelling adjustment

## **Dimensions**



# Allermuir

### **Standard Features**

(\* - Selected models only)
Oak veneer ply shell
Upholstered inner shell
Cast Aluminium frame and extrusions
Cast Aluminium arms\*
Plastic glides with levelling adjustment

### **Optional Features**

Plastic glides with felt and levelling adjustment

## **Dimensions**



# Allermuir

### **Standard Features**

(\* - Selected models only)
Fully upholstered shell
Fully upholstered arms\*
Cast Aluminium frame and extrusions
Plastic glides with levelling adjustment

### **Optional Features**

Plastic glides with felt and levelling adjustment

### **Dimensions**









Allermuir **Axyl Bench** 

## **Finish Options**

(\* - Selected models only)

Oak veneer ply shell with a clear finish\*

Cast Aluminium frame, extrusions, and arms available in Black,