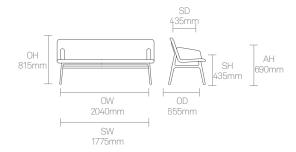

nium frame and extrusions
Cast Aluminium arms\*
Plastic glides with levelling adjustment

### **Optional Features**

Plastic glides with felt and levelling adjustment

## **Dimensions**



# Allermuir

### **Standard Features**

(\* - Selected models only)
Oak veneer ply shell
Upholstered inner shell
Cast Aluminium frame and extrusions
Cast Aluminium arms\*
Plastic glides with levelling adjustment

### **Optional Features**

Plastic glides with felt and levelling adjustment

## **Dimensions**



# Allermuir

### **Standard Features**

(\* - Selected models only)
Fully upholstered shell
Fully upholstered arms\*
Cast Aluminium frame and extrusions
Plastic glides with levelling adjustment

### **Optional Features**

Plastic glides with felt and levelling adjustment

### **Dimensions**









Allermuir **Axyl Bench** 

## **Finish Options**

(\* - Selected models only)

Oak veneer ply shell with a clear finish\*

Cast Aluminium frame, extrusions, and arms available in Black, White, Sage, Basalt, Peacock Blue, Coral, Stone, or Pebble powder coat

Upholstered inner shell\*

Fully upholstered arms and shell\*

Oak veneer ply shell can be stained\*

Oak veneer ply shell can be colour washed to compliment frame finish\*

### **Standard Wood Finishes**



Clear Oak

#### **Frame Finishes**



Basalt powder coat



Black powder coat



Coral powder coat



Peacock Blue powder coat



Pebble powder coat



Sage powder coat



Stone powder coat



White powder coat

### **Wood Colour Washes**



Basalt colour wash



Black colour wash



Coral colour wash





Peacock Blue colour wash