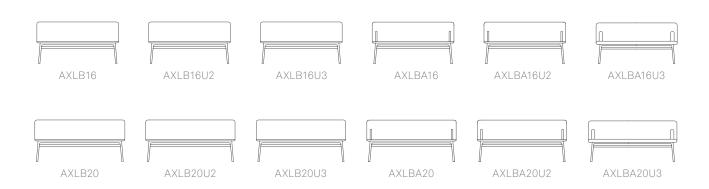

Allermuir Product Range



# **Axyl Bench**

Design by Benjamin Hubert I LAYER

Axyl is a seating collection offering a sophisticated combination of recognizable elements. Comprising of an arm chair, bench, and stool. Axyl utilizes a strong

geometric design language that is entirely original yet draws on familiar references to create a range of highly functional seating.





# Design Design by Benjamin Hubert I LAYER

Benjamin Hubert is an award-winning British design entrepreneur, and founder of creative agency, LAYER. LAYER is focused on experience-driven design for both the physical and digital worlds. Led by Benjamin and a growing creative team, LAYER is partnering with forward-thinking brands – including Nike, Pepsi, BMW, Samsung and Braun – to create products that will help define the way we live, work and communicate in the future.

# Allermuir

### **Standard Features**

(\* - Selected models only)
Oak veneer ply shell
Cast Aluminium frame and extrusions
Cast Aluminium arms\*
Plastic glides with levelling adjustment

### **Optional Features**

Plastic glides with felt and levelling adjustment

## **Dimensions**



# Allermuir

### **Standard Featur