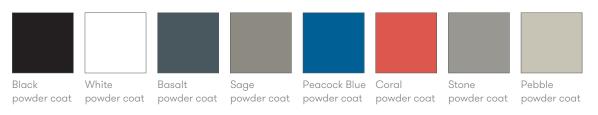

## **Finish Options**

Laminate faced MDF core top with a clear edge profile

Cast Aluminium frame available in Black, White, Basalt, Sage, Peacock Blue, Coral, Stone or Pebble powder coat\*