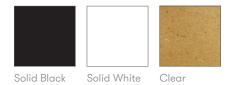

#### Metal Frame / Leg Finishes

Table edge profile can be stained in Solid

Black or Solid White

#### **Edge Stains**

Note: Colour images are for reference only. Please verify with actual colour sample.