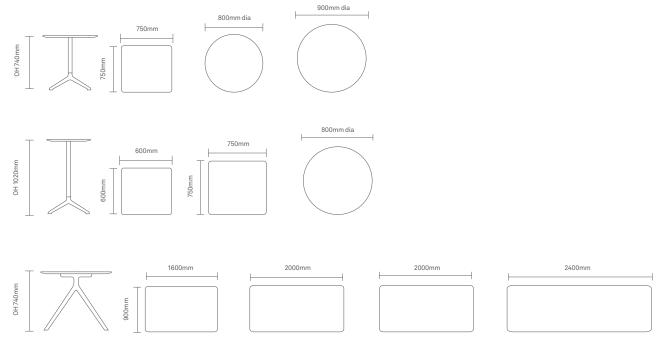

Bistro High Tables



Dining Rectangular Tables



### Design Design by Benjamin Hubert I LAYER

Benjamin Hubert is an award-winning British design entrepreneur, and founder of creative agency, LAYER. LAYER is focused on experience-driven design for both the physical and digital worlds. Led by Benjamin and a growing creative team, LAYER is partnering with forward-thinking brands – including Nike, Pepsi, BMW, Samsung and Braun – to create products that will help define the way we live, work and communicate in the future.

#### Design by Benjamin Hubert I LAYER

# Allermuir

### **Axyl Tables**

#### **Standard Features**

(\* - Selected models only) 25mm Laminate faced MDF core top Cast aluminium base and aluminium centre column Plastic glides with levelling adjustment

## **Dimensions**



### **Environmental Performance**

62.52%

0.92%

27.59%

8.97%

0.12%

#### **Material Content**

Components are constructed of the following

### **Recycled Content**

MDF

Steel

Contains up to 65.40% of Recycled Material

#### Recyclability The range is 99% recyclable

99% 0.50% 28.00% Aluminium Castings

Aluminium Castings

Nylon 6

Polypropylene

Polypropylene

Aluminium Extrusion

Aluminium Castings

# Allermuir

## **Finish Options**

Laminate faced MDF core top with a clear edge profile

Cast Aluminium frame available in Black, White, Basalt, Sage, Peacock Blue, Coral, Stone or Pebble powder coat\*

#### Metal Frame / Leg Finishes



Table edge profile can be stained in Solid

Black or Solid White

#### **Edge Stains**



Note: Colour images are for reference only. Please verify