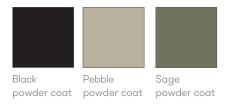

### **Finish Options**

Steel frame and box insert finished in Black, Pebble, or Sage powder coat

Solid Oak top shelf with a clear finish

Plastic glides

#### **Frame Finishes**