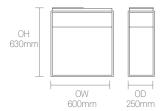

d elevate potted plants but is equally adept at

storing everyday items. Each planter comes complete with a natural finish solid oak dished top tray and a perforated steel low level shelf which is ideally suited for storing books or magazines.



CRT6020



## Design Allermuir

Our team of talented in house designers is responsible for creating elegant, innovative furniture designs that not only look beautiful, but minimize the impact on the world around us. Constantly exploring new product trends and keeping up to date with the latest innovations in technology and materials, our design team creates world class designs of the highest quality.

## Allermuir

#### **Standard Features**

(\* - Selected models only) Steel frame and box insert Solid Oak top shelf Plastic glides

## Dimensions



# Allermuir

#### Crate

### **Finish Options**

Steel frame and box insert finished in Black, Pebble, or Sage powder coat

Solid Oak top shelf with a clear finish

Plastic glides

#### **Frame Finishes**