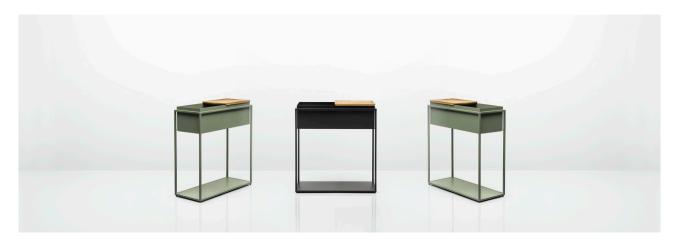

### Crate

#### Design by Allermuir

From its slender frame to soft colour palette offering, Crate fits into many environments. With the popularity of indoor foliage, Crate was designed to contain and elevate potted plants but is equally adept at

storing everyday items. Each planter comes complete with a natural finish solid oak dished top tray and a perforated steel low level shelf which is ideally suited for storing books or magazines.

CRT6020

#### **Standard Features**

(\* - Selected models only) Steel frame and box insert Solid Oak top shelf Plastic glides