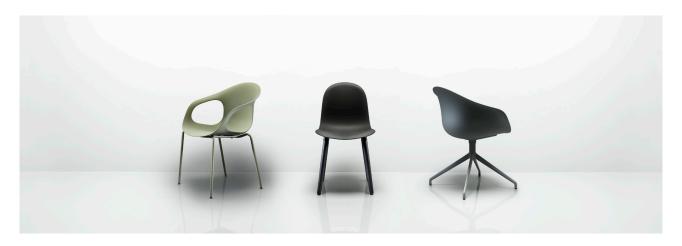

# Kin Design by PearsonLloyd

Kin is a family of elegantly strong monoshell seating and 'family' was the ethos from the very beginning. Often, a range develops from an original design for a single piece and is then stretched to apply to other furniture, but Kin's purpose was to

KIN302U3

be one coherent and harmonious collective. So, there are no poor cousins, just strong, compelling characters allowed to thrive alone and together in a diverse and demanding array of settings.

KIN503U3