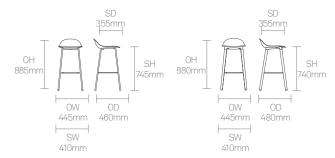

### **Standard Features**

(\* - Selected models only)
Plastic shell
Upholstered seat pad\*
Upholstered inner shell\*
Upholstered shell\*
Tubular steel frame\*
Aluminium leg connector frame\*
Solid Ash legs\*
Footrest protector
Plastic glides

### **Optional Features**

(\* - Selected models only) Plastic glides with felt