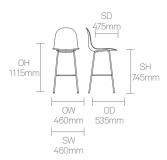

### **Standard Features**

(\* - Selected models only)
Plastic shell
Upholstered seat pad\*
Upholstered inner shell\*
Upholstered shell\*
Tubular steel frame
Footrest protector
Plastic glides

### **Optional Features**

(\* - Selected models only)
Plastic glides with felt

Allermuir Kin