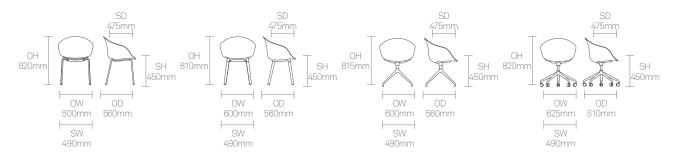

## Design PearsonLloyd

KIN305U3

Luke Pearson and Tom Lloyd first met while studying Furniture Design and Industrial Design respectively, at London's prestigious Royal College of Art. They set up their multi award winning design studio in 1997. Since then the studio has created stunning

KIN502U3

solutions for a variety of international clients from the aviation, workplace, urban design and healthcare sectors identifying and responding to shifting patterns of behaviour in contemporary life.

KIN602U3