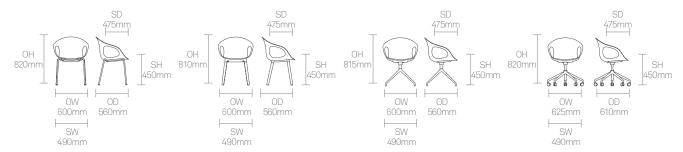

KIN103

KIN103U1

KIN103U2

KIN103U3

KIN303

KIN303U1

KIN303U2

KIN303U3

KIN304U3

KIN102

KIN102U1

KIN102U2

KIN102U3

KIN302

KIN302U1

KIN302U2

KIN302U3

be one coherent and harmonious collective. So, there are no poor cousins, just strong, compelling characters allowed to thrive alone and together in a diverse and demanding array of settings.

KIN503U3