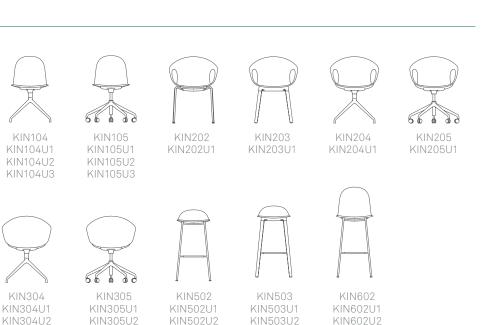

KIN103

KIN103U1

KIN103U2

KIN103U3

KIN303

KIN303U1

KIN303U2

KIN303U3

KIN304U3

KIN102

KIN102U1

KIN102U2

KIN102U3

KIN302

KIN302U1

KIN302U2

KIN302U3

be one coherent and harmonious collective. So, there are no poor cousins, just strong, compelling characters allowed to thrive alone and together in a diverse and demanding array of settings.

KIN503U3