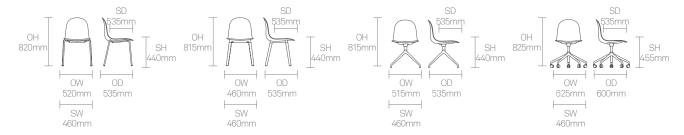

#### **Standard Features**

(\* - Selected models only)

Plastic shell

Upholstered seat pad\*

Upholstered inner shell\*

Upholstered shell\*

Tubular steel frame\*

Aluminium leg connector frame\*

Solid Ash legs\*

4 star swivel base on glides\*

5 star swivel base with height adjustment

on castors\*

Plastic glides\*

50mm hard wheel castors\*

Stacks up to 4 high\*

### **Optional Features**

(\* - Selected models only)

4 star auto return base on glides\*

4 star fixed base on 50mm hard wheel castors  $\!\!\!\!\!^\star$ 

Plastic glides with felt\*

Soft wheel castors\*

Allermuir Kin - Arm Chair