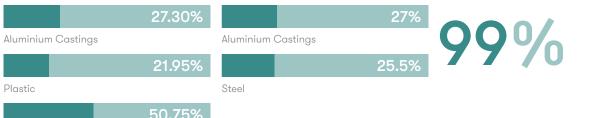

#### **Material Content**

Components are constructed of the following

#### **Recycled Content**

Contains up to 52.50% of Recycled Material

Recyclability The range is 99% recyclable

Steel

Plastic