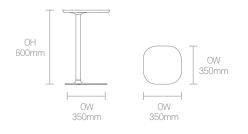

r work surface and is proportioned accordingly, with a weighted stable base and elegant column. A convenient hand grip to the underside of the edge together with side slides under the base plate allows the user to easily glide the table closer.



HLT2



### Design Simon Pengelly

British Designer Simon Pengelly founded London based Pengelly Design in 1993 after working for the Conran Design Group and the in-house design team of Habitat. Pengelly Design Ltd now collaborates globally with the most progressive designled companies working within the realm of transport and product design, lighting and interior design in addition to furniture design.

#### Host

# Allermuir

#### **Standard Features**

(\* - Selected models only) Aluminium table construction Teflon glides

### **Dimensions**



### **Environmental Performance**

#### **Material Content**

Components are constructed of the following

#### **Recycled Content**

Contains up to 52.50% of Recycled Material

Recyclability The range is 99% recyclable



Steel

Plastic

# Allermuir

## **Finish Options**

Aluminium components are available in White as Snow, Touch of Grey, Blue Skies, Orange Crush, Mellow Yellow and Vintage Red

### **Metal Finishes**