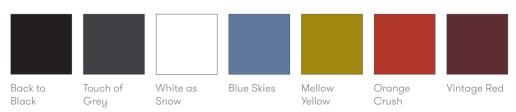

## **Finish Options**

Aluminium components are available in White as Snow, Touch of Grey, Blue Skies, Orange Crush, Mellow Yellow and Vintage Red