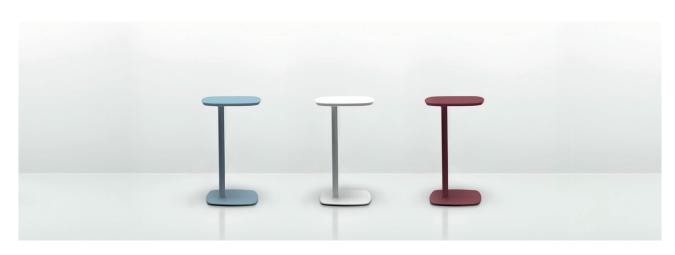

### Host

**Design by Simon Pengelly** 

Host is a standalone table for use as a laptop support or work surface and is proportioned accordingly, with a weighted stable base and elegant column. A convenient hand grip to the underside of the edge together with side slides under the base plate allows the user to easily glide the table closer.

#### Host

## **Finish Options**

Aluminium components are available in White as Snow, Touch of Grey, Blue Skies, Orange Crush, Mellow Yellow and Vintage Red