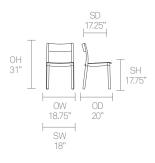

y, at London's prestigious Royal College of Art. They set up their multi award winning design studio in 1997. Since then the studio has created stunning solutions for a variety of international clients from the aviation, workplace, urban design and healthcare sectors identifying and responding to shifting patterns of behaviour in contemporary life.

### Folk - Side Chair

#### **Standard Features**

(\* - Selected models only) Beech ply seat with a clear finish\* Beech ply back with a clear finish\* Plastic seat — Color: Off-Black\* Plastic back — Color: Off-Black\* Cast Aluminum frame Solid Beech legs Plastic glides Stacks up to 4 high

#### **Optional Features**

(\* - Selected models only) Oak ply seat, back and solid Oak legs\* Solid Oak legs\* Plastic glides with felt

## Dimensions



#### **Standard Features**

(\* - Selected models only) Beech ply seat with a clear finish\* Beech ply back with a clear finish\* Plastic seat — Color: Off-Black\* Plastic back — Color: Off-Black\* Cast Aluminum frame Solid Beech legs Footrest Footrest protector Plastic glides

#### **Optional Features**

(\* - Selected models only) Oak ply seat, back and solid Oak legs\* Solid Oak legs\* Plastic glides with felt

### Dimensions



## **Finish Options**

Beech seat, back and legs with a clear finish\*

Plastic seat and back available in Off-Black, White, Crayon Gray, Pistachio, Aubergine or Seattle Green\*

Beech seat, back and legs available in Off-Black, White, Crayon Gray, Pistachio, Aubergine or Seattle Green color wash or stained\*

Oak seat, back and legs available in Off-Black, Wh