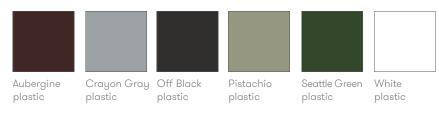

## **Finish Options**

Beech seat, back and legs with a clear finish\*

Plastic seat and back available in Off-Black, White, Crayon Gray, Pistachio, Aubergine or Seattle Green\*

Beech seat, back and legs available in Off-Black, White, Crayon Gray, Pistachio, Aubergine or Seattle Green color wash or stained\*

#### **Plastic Finishes**