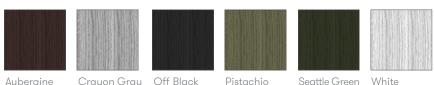

## **Finish Options**

Beech seat, back and legs with a clear finish\*

Plastic seat and back available in Off-Black, White, Crayon Gray, Pistachio, Aubergine or Seattle Green\*

Beech seat, back and legs available in Off-Black, White, Crayon Gray, Pistachio, Aubergine or Seattle Green color wash or stained\*

#### **Plastic Finishes**