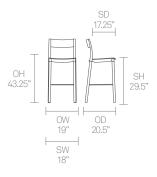

ply seat with a clear finish\* Beech ply back with a clear finish\* Plastic seat — Color: Off-Black\* Plastic back — Color: Off-Black\* Cast Aluminum frame Solid Beech legs Plastic glides Stacks up to 4 high

#### **Optional Features**

(\* - Selected models only) Oak ply seat, back and solid Oak legs\* Solid Oak legs\* Plastic glides with felt

## Dimensions



#### **Standard Features**

(\* - Selected models only) Beech ply seat with a clear finish\* Beech ply back with a clear finish\* Plastic seat — Color: Off-Black\* Plastic back — Color: Off-Black\* Cast Aluminum frame Solid Beech legs Footrest Footrest protector Plastic glides

#### **Optional Features**

(\* - Selected models only) Oak ply seat, back and solid Oak legs\* Solid Oak legs\* Plastic glides with felt

### Dimensions



## **Finish Options**

Beech seat, back and legs with a clear finish\*

Plastic seat and back available in Off-Black, White, Crayon Gray, Pistachio, Aubergine or Seattle Green\*

Beech seat, back and legs available in Off-Black, White, Crayon Gray, Pistachio, Aubergine or Seattle Green color wash or stained\*

Oak seat, back and legs available in Off-Black, White, Crayon Gray, Pistachio, Aubergine or Seattle Green color wash or stained\*

Oak seat, back and legs with a clear finish\*

Cast Aluminum frame available in Off-Black, White, Crayon Gray, Pistachio, Aubergine or Seattle Green

#### **Standard Wood Finishes**



Clear Beech



#### **Plastic Finishes**



#### Wood Color Washes



Aubergine color wash



Pistachio color wash

White color wash color wash

#### **Wood Stains**



w