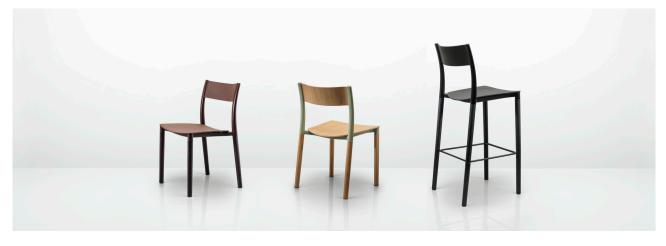

### Folk

Folk is both timeless in its seemingly familiar design, and timely in its modest and ingenious flexibility. A range of wood, plastic and Aluminum finishes, different colors and upholstery options allow you to change Folk's flavor so that it can appear like a range of different chairs that somehow sit together harmoniously in one space.

Design by PearsonLloyd

FLK101

FLK103

FLK301

### Folk - Side Chair