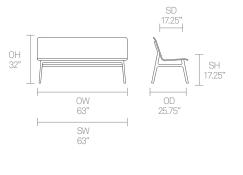

range of highly functional seating.





# Design Design by Benjamin Hubert I LAYER

Benjamin Hubert is an award-winning British design entrepreneur, and founder of creative agency, LAYER. LAYER is focused on experience-driven design for both the physical and digital worlds. Led by Benjamin and a growing creative team, LAYER is partnering with forward-thinking brands – including Nike, Pepsi, BMW, Samsung and Braun – to create products that will help define the way we live, work and communicate in the future.

# Allermuir

### **Standard Features**

(\* - Selected models only)
Oak veneer ply shell
Cast Aluminum frame and extrusions
Cast Aluminum arms\*
Plastic glides with levelling adjustment

### **Optional Features**

Plastic glides with felt and levelling adjustment

## **Dimensions**









# Allermuir

### **Standard Features**

(\* - Selected models only)
Oak veneer ply shell
Upholstered inner shell
Cast Aluminum frame and extrusions
Cast Aluminum arms\*
Plastic glides with levelling adjustment

### **Optional Features**

Plastic glides with felt and levelling adjustment

## **Dimensions**









# Allermuir

### **Standard Features**

(\* - Selected models only)
Fully upholstered shell
Fully upholstered arms\*
Cast Aluminum frame and extrusions
Plastic glides with levelling adjustment

### **Optional Features**

Plastic glides with felt and levelling adjustment

## **Dimensions**









Allermuir **Axyl Bench** 

## **Finish Options**

(\* - Selected models only)

Oak veneer ply shell with a clear finish\*

Cast Aluminum frame, extrusions, and arms available in