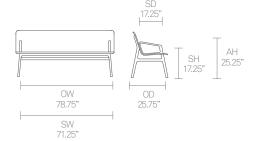

LAYER is partnering with forward-thinking brands – including Nike, Pepsi, BMW, Samsung and Braun – to create products that will help define the way we live, work and communicate in the future.

# Allermuir

### **Standard Features**

(\* - Selected models only)
Oak veneer ply shell
Cast Aluminum frame and extrusions
Cast Aluminum arms\*
Plastic glides with levelling adjustment

### **Optional Features**

Plastic glides with felt and levelling adjustment

## **Dimensions**









# Allermuir

### **Standard Features**

(\* - Selected models only)
Oak veneer ply shell
Upholstered inner shell
Cast Aluminum frame and extrusions
Cast Aluminum arms\*
Plastic glides with levelling adjustment

### **Optional Features**

Plastic glides with felt and levelling adjustment

## **Dimensions**









# Allermuir

### **Standard Features**

(\* - Selected models only)
Fully upholstered shell
Fully upholstered arms\*
Cast Aluminum frame and extrusions
Plastic glides with levelling adjustment

### **Optional Features**

Plastic glides with felt and levelling adjustment

## **Dimensions**









Allermuir **Axyl Bench** 

## **Finish Options**

(\* - Selected models only)

Oak veneer ply shell with a clear finish\*

Cast Aluminum frame, extrusions, and arms available in Black, White, Sage, Basalt, Peacock Blue, Coral, Stone, or Pebble powder coat

Upholstered inner shell\*

Fully Upholstered Shell\*

Fully upholstered arms\*

Oak veneer ply shell can be stained\*

Oak veneer ply shell can be color washed to compliment frame finish\*

### **Standard Wood Finishes**



Clear Oak

#### **