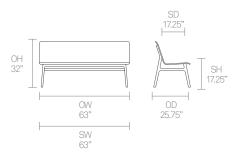

team, LAYER is partnering with forward-thinking brands – including Nike, Pepsi, BMW, Samsung and Braun – to create products that will help define the way we live, work and communicate in the future.

# Allermuir

### **Standard Features**

(\* - Selected models only)
Oak veneer ply shell
Cast Aluminum frame and extrusions
Cast Aluminum arms\*
Plastic glides with levelling adjustment

### **Optional Features**

Plastic glides with felt and levelling adjustment

## **Dimensions**









# Allermuir

### **Standard Features**

(\* - Selected models only)
Oak veneer ply shell
Upholstered inner shell
Cast Aluminum frame and extrusions
Cast Aluminum arms\*
Plastic glides with levelling adjustment

### **Optional Features**

Plastic glides with felt and levelling adjustment

## **Dimensions**









# Allermuir

### **Standard Features**

(\* - Selected models only)
Fully upholstered shell
Fully upholstered arms\*
Cast Aluminum frame and extrusions
Plastic glides with levelling adjustment

### **Optional Features**

Plastic glides with felt and levelling adjustment

## **Dimensions**









Allermuir **Axyl Bench** 

## **Finish Options**

(\* - Selected models only)

Oak veneer ply shell with a clear finish\*

Cast Aluminum frame, extrusions, and arms available in Black, White, Sage, Basalt, Peacock Blue, Coral, Stone, or Pebble powder coat

Upholstered inner shell\*

Fully Upholstered Shell\*

Fully upholstered arms\*

Oak veneer ply shell can be stained\*

Oak veneer ply shell can be color washed to compliment frame finish\*

### **Standard Wood Finishes**



Clear Oak

#