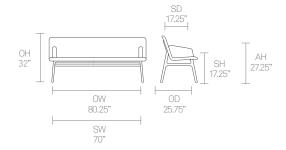

ame and extrusions
Cast Aluminum arms\*
Plastic glides with levelling adjustment

### **Optional Features**

Plastic glides with felt and levelling adjustment

## **Dimensions**









# Allermuir

### **Standard Features**

(\* - Selected models only)
Oak veneer ply shell
Upholstered inner shell
Cast Aluminum frame and extrusions
Cast Aluminum arms\*
Plastic glides with levelling adjustment

### **Optional Features**

Plastic glides with felt and levelling adjustment

## **Dimensions**









# Allermuir

### **Standard Features**

(\* - Selected models only)
Fully upholstered shell
Fully upholstered arms\*
Cast Aluminum frame and extrusions
Plastic glides with levelling adjustment

### **Optional Features**

Plastic glides with felt and levelling adjustment

## **Dimensions**









Allermuir **Axyl Bench** 

## **Finish Options**

(\* - Selected models only)

Oak veneer ply shell with a clear finish\*

Cast Aluminum frame, extrusions, and arms available in Black, White, Sage, Basalt, Peacock Blue, Coral, Stone, or Pebble powder coat

Upholstered inner shell\*

Fully Upholstered Shell\*

Fully upholstered arms\*

Oak veneer ply shell can be stained\*

Oak veneer ply shell can be color washed to compliment frame finish\*

### **Standard Wood Finishes**



Clear Oak

#### **Frame Finishes**



Basalt powder coat



Black powder coat



Coral powder coat



Peacock Blue powder coat



Pebble powder coat



Sage powder coat



Stone powder coat



White powder coat

### **Wood Color Washes**



Basalt color wash



Black color wash



Coral color wash





Peacock Blue