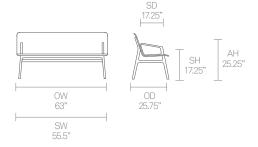

, LAYER is partnering with forward-thinking brands – including Nike, Pepsi, BMW, Samsung and Braun – to create products that will help define the way we live, work and communicate in the future.

# Allermuir

### **Standard Features**

(\* - Selected models only)
Oak veneer ply shell
Cast Aluminum frame and extrusions
Cast Aluminum arms\*
Plastic glides with levelling adjustment

### **Optional Features**

Plastic glides with felt and levelling adjustment

## **Dimensions**









# Allermuir

### **Standard Features**

(\* - Selected models only)
Oak veneer ply shell
Upholstered inner shell
Cast Aluminum frame and extrusions
Cast Aluminum arms\*
Plastic glides with levelling adjustment

### **Optional Features**

Plastic glides with felt and levelling adjustment

## **Dimensions**









# Allermuir

### **Standard Features**

(\* - Selected models only)
Fully upholstered shell
Fully upholstered arms\*
Cast Aluminum frame and extrusions
Plastic glides with levelling adjustment

### **Optional Features**

Plastic glides with felt and levelling adjustment

## **Dimensions**









Allermuir **Axyl Bench** 

## **Finish Options**

(\* - Selected models only)

Oak veneer ply shell with a clear finish\*

Cast Aluminum frame, extrusions, and arms available in Black, White, Sage, Basalt, Peacock Blue, Coral, Stone, or Pebble powder coat

Upholstered inner shell\*

Fully Upholstered Shell\*

Fully upholstered arms\*

Oak veneer ply shell can be stained\*

Oak veneer ply shell can be color washed to compliment frame finish\*

### **Standard Wood Finishes**



Clear Oak

####