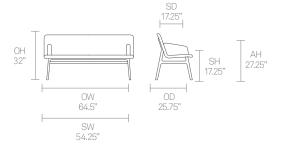

frame and extrusions
Cast Aluminum arms\*
Plastic glides with levelling adjustment

### **Optional Features**

Plastic glides with felt and levelling adjustment

## **Dimensions**









# Allermuir

### **Standard Features**

(\* - Selected models only)
Oak veneer ply shell
Upholstered inner shell
Cast Aluminum frame and extrusions
Cast Aluminum arms\*
Plastic glides with levelling adjustment

### **Optional Features**

Plastic glides with felt and levelling adjustment

## **Dimensions**









# Allermuir

### **Standard Features**

(\* - Selected models only)
Fully upholstered shell
Fully upholstered arms\*
Cast Aluminum frame and extrusions
Plastic glides with levelling adjustment

### **Optional Features**

Plastic glides with felt and levelling adjustment

## **Dimensions**









Allermuir **Axyl Bench** 

## **Finish Options**

(\* - Selected models only)

Oak veneer ply shell with a clear finish\*

Cast Aluminum frame, extrusions, and arms available in Black, White, Sage, Basalt, Peacock Blue, Coral, Stone, or Pebble powder coat

Upholstered inner shell\*

Fully Upholstered Shell\*

Fully upholstered arms\*

Oak veneer ply shell can be stained\*

Oak veneer ply shell can be color washed to compliment frame finish\*

### **Standard Wood Finishes**



Clear Oak

#### **Frame Finishes**



Basalt powder coat



Black powder coat



Coral powder coat



Peacock Blue powder coat



Pebble powder coat



Sage powder coat



Stone powder coat



White powder coat

### **Wood Color Washes**



Basalt color wash



Black color wash



Coral color wash





Peacock Blu