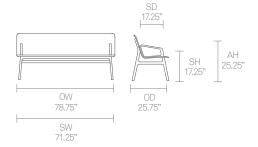

of highly functional seating.





# Design Design by Benjamin Hubert I LAYER

Benjamin Hubert is an award-winning British design entrepreneur, and founder of creative agency, LAYER. LAYER is focused on experience-driven design for both the physical and digital worlds. Led by Benjamin and a growing creative team, LAYER is partnering with forward-thinking brands – including Nike, Pepsi, BMW, Samsung and Braun – to create products that will help define the way we live, work and communicate in the future.

# Allermuir

### **Standard Features**

(\* - Selected models only)
Oak veneer ply shell
Cast Aluminum frame and extrusions
Cast Aluminum arms\*
Plastic glides with levelling adjustment

### **Optional Features**

Plastic glides with felt and levelling adjustment

## **Dimensions**









# Allermuir

### **Standard Features**

(\* - Selected models only)
Oak veneer ply shell
Upholstered inner shell
Cast Aluminum frame and extrusions
Cast Aluminum arms\*
Plastic glides with levelling adjustment

### **Optional Features**

Plastic glides with felt and levelling adjustment

## **Dimensions**









# Allermuir

### **Standard Features**

(\* - Selected models only)
Fully upholstered shell
Fully upholstered arms\*
Cast Aluminum frame and extrusions
Plastic glides with levelling adjustment

### **Optional Features**

Plastic glides with felt and levelling adjustment

## **Dimensions**









Allermuir **Axyl Bench** 

## **Finish Options**

(\* - Selected models only)

Oak veneer ply shell with a clear finish\*

Cast Aluminum frame, extrusions, and arms available in Black