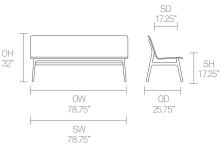

ange of highly functional seating.





# Design Design by Benjamin Hubert I LAYER

Benjamin Hubert is an award-winning British design entrepreneur, and founder of creative agency, LAYER. LAYER is focused on experience-driven design for both the physical and digital worlds. Led by Benjamin and a growing creative team, LAYER is partnering with forward-thinking brands – including Nike, Pepsi, BMW, Samsung and Braun – to create products that will help define the way we live, work and communicate in the future.

# Allermuir

### **Standard Features**

(\* - Selected models only)
Oak veneer ply shell
Cast Aluminum frame and extrusions
Cast Aluminum arms\*
Plastic glides with levelling adjustment

### **Optional Features**

Plastic glides with felt and levelling adjustment

## **Dimensions**









# Allermuir

### **Standard Features**

(\* - Selected models only)
Oak veneer ply shell
Upholstered inner shell
Cast Aluminum frame and extrusions
Cast Aluminum arms\*
Plastic glides with levelling adjustment

### **Optional Features**

Plastic glides with felt and levelling adjustment

## **Dimensions**









# Allermuir

### **Standard Features**

(\* - Selected models only)
Fully upholstered shell
Fully upholstered arms\*
Cast Aluminum frame and extrusions
Plastic glides with levelling adjustment

### **Optional Features**

Plastic glides with felt and levelling adjustment

## **Dimensions**









Allermuir **Axyl Bench** 

## **Finish Options**

(\* - Selected models only)

Oak veneer ply shell with a clear finish\*

Cast Aluminum frame, extrusions, and arms available in B