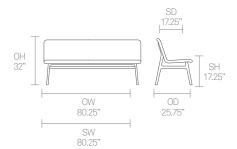

m frame and extrusions
Cast Aluminum arms\*
Plastic glides with levelling adjustment

### **Optional Features**

Plastic glides with felt and levelling adjustment

## **Dimensions**









# Allermuir

### **Standard Features**

(\* - Selected models only)
Oak veneer ply shell
Upholstered inner shell
Cast Aluminum frame and extrusions
Cast Aluminum arms\*
Plastic glides with levelling adjustment

### **Optional Features**

Plastic glides with felt and levelling adjustment

## **Dimensions**









# Allermuir

### **Standard Features**

(\* - Selected models only)
Fully upholstered shell
Fully upholstered arms\*
Cast Aluminum frame and extrusions
Plastic glides with levelling adjustment

### **Optional Features**

Plastic glides with felt and levelling adjustment

## **Dimensions**









Allermuir **Axyl Bench** 

## **Finish Options**

(\* - Selected models only)

Oak veneer ply shell with a clear finish\*

Cast Aluminum frame, extrusions, and arms available in Black, White, Sage, Basalt, Peacock Blue, Coral, Stone, or Pebble powder coat

Upholstered inner shell\*

Fully Upholstered Shell\*

Fully upholstered arms\*

Oak veneer ply shell can be stained\*

Oak veneer ply shell can be color washed to compliment frame finish\*

### **Standard Wood Finishes**



Clear Oak

#### **Frame Finishes**



Basalt powder coat



Black powder coat



Coral powder coat



Peacock Blue powder coat



Pebble powder coat



Sage powder coat



Stone powder coat



White powder coat

### **Wood Color Washes**



Basalt color wash



Black color wash



Coral color wash





Peacock B