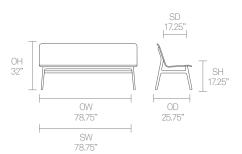

am, LAYER is partnering with forward-thinking brands – including Nike, Pepsi, BMW, Samsung and Braun – to create products that will help define the way we live, work and communicate in the future.

# Allermuir

### **Standard Features**

(\* - Selected models only)
Oak veneer ply shell
Cast Aluminum frame and extrusions
Cast Aluminum arms\*
Plastic glides with levelling adjustment

### **Optional Features**

Plastic glides with felt and levelling adjustment

## **Dimensions**









# Allermuir

### **Standard Features**

(\* - Selected models only)
Oak veneer ply shell
Upholstered inner shell
Cast Aluminum frame and extrusions
Cast Aluminum arms\*
Plastic glides with levelling adjustment

### **Optional Features**

Plastic glides with felt and levelling adjustment

## **Dimensions**









# Allermuir

### **Standard Features**

(\* - Selected models only)
Fully upholstered shell
Fully upholstered arms\*
Cast Aluminum frame and extrusions
Plastic glides with levelling adjustment

### **Optional Features**

Plastic glides with felt and levelling adjustment

## **Dimensions**









Allermuir **Axyl Bench** 

## **Finish Options**

(\* - Selected models only)

Oak veneer ply shell with a clear finish\*

Cast Aluminum frame, extrusions, and arms available in Black, White, Sage, Basalt, Peacock Blue, Coral, Stone, or Pebble powder coat

Upholstered inner shell\*

Fully Upholstered Shell\*

Fully upholstered arms\*

Oak veneer ply shell can be stained\*

Oak veneer ply shell can be color washed to compliment frame finish\*

### **Standard Wood Finishes**



Clear Oak

###