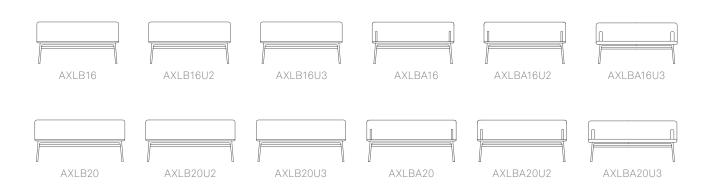

Allermuir Product Range



# **Axyl Bench**

Design by Benjamin Hubert I LAYER

Axyl is a seating collection offering a sophisticated combination of recognizable elements. Comprising of an arm chair, bench, and stool. Axyl utilizes a strong

geometric design language that is entirely original yet draws on familiar references to create a range of highly functional seating.





# Design Design by Benjamin Hubert I LAYER

Benjamin Hubert is an award-winning British design entrepreneur, and founder of creative agency, LAYER. LAYER is focused on experience-driven design for both the physical and digital worlds. Led by Benjamin and a growing creative team, LAYER is partnering with forward-thinking brands – including Nike, Pepsi, BMW, Samsung and Braun – to create products that will help define the way we live, work and communicate in the future.

# Allermuir

### **Standard Features**

(\* - Selected models only)
Oak veneer ply shell
Cast Aluminum frame and extrusions
Cast Aluminum arms\*
Plastic glides with levelling adjustment

### **Optional Features**

Plastic glides with felt and levelling adjustment

## **Dimensions**









# Allermuir

### **Standard Fe