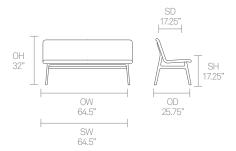

num frame and extrusions
Cast Aluminum arms\*
Plastic glides with levelling adjustment

### **Optional Features**

Plastic glides with felt and levelling adjustment

## **Dimensions**









# Allermuir

### **Standard Features**

(\* - Selected models only)
Oak veneer ply shell
Upholstered inner shell
Cast Aluminum frame and extrusions
Cast Aluminum arms\*
Plastic glides with levelling adjustment

### **Optional Features**

Plastic glides with felt and levelling adjustment

## **Dimensions**









# Allermuir

### **Standard Features**

(\* - Selected models only)
Fully upholstered shell
Fully upholstered arms\*
Cast Aluminum frame and extrusions
Plastic glides with levelling adjustment

### **Optional Features**

Plastic glides with felt and levelling adjustment

## **Dimensions**









Allermuir **Axyl Bench** 

## **Finish Options**

(\* - Selected models only)

Oak veneer ply shell with a clear finish\*

Cast Aluminum frame, extrusions, and arms available in Black, White, Sage, Basalt, Peacock Blue, Coral, Stone, or Pebble powder coat

Upholstered inner shell\*

Fully Upholstered Shell\*

Fully upholstered arms\*

Oak veneer ply shell can be stained\*

Oak veneer ply shell can be color washed to compliment frame finish\*

### **Standard Wood Finishes**



Clear Oak

#### **Frame Finishes**



Basalt powder coat



Black powder coat



Coral powder coat



Peacock Blue powder coat



Pebble powder coat



Sage powder coat



Stone powder coat



White powder coat

### **Wood Color Washes**



Basalt color wash



Black color wash



Coral color wash





Peacock