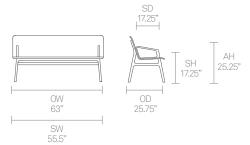

ge of highly functional seating.





# Design Design by Benjamin Hubert I LAYER

Benjamin Hubert is an award-winning British design entrepreneur, and founder of creative agency, LAYER. LAYER is focused on experience-driven design for both the physical and digital worlds. Led by Benjamin and a growing creative team, LAYER is partnering with forward-thinking brands – including Nike, Pepsi, BMW, Samsung and Braun – to create products that will help define the way we live, work and communicate in the future.

# Allermuir

### **Standard Features**

(\* - Selected models only)
Oak veneer ply shell
Cast Aluminum frame and extrusions
Cast Aluminum arms\*
Plastic glides with levelling adjustment

### **Optional Features**

Plastic glides with felt and levelling adjustment

## **Dimensions**









# Allermuir

### **Standard Features**

(\* - Selected models only)
Oak veneer ply shell
Upholstered inner shell
Cast Aluminum frame and extrusions
Cast Aluminum arms\*
Plastic glides with levelling adjustment

### **Optional Features**

Plastic glides with felt and levelling adjustment

## **Dimensions**









# Allermuir

### **Standard Features**

(\* - Selected models only)
Fully upholstered shell
Fully upholstered arms\*
Cast Aluminum frame and extrusions
Plastic glides with levelling adjustment

### **Optional Features**

Plastic glides with felt and levelling adjustment

## **Dimensions**









Allermuir **Axyl Bench** 

## **Finish Options**

(\* - Selected models only)

Oak veneer ply shell with a clear finish\*

Cast Aluminum frame, extrusions, and arms available in Bla