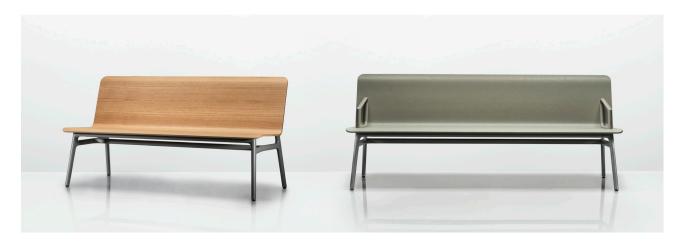

# **Axyl Bench**

Design by Benjamin Hubert I LAYER

Axyl is a seating collection offering a sophisticated combination of recognizable elements. Comprising of an arm chair, bench, and stool. Axyl utilizes a strong

geometric design language that is entirely original yet draws on familiar references to create a range of highly functional seating.

### **Standard Features**

(\* - Selected models only)
Oak veneer ply shell
Cast Aluminum frame and extrusions
Cast Aluminum arms\*
Plastic glides with levelling adjustment

### **Standard Features**

(\* - Selected models only)
Oak veneer ply shell
Upholstered inner shell
Cast Aluminum frame and extrusions
Cast Aluminum arms\*
Plastic glides with levelling adjustment

### **Standard Features**

(\* - Selected models only)
Fully upholstered shell
Fully upholstered arms\*
Cast Aluminum frame and extrusions
Plastic glides with levelling adjustment