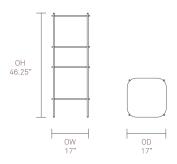

Allermuir Mozaik – Product

## ${\it Mozaik\,Storage-MZKHSS}$

Mozaik Storage consists of a high level soft square unit and a low level soft rectangular unit. All units begin with the same minimalist steel frame with a fixed shelf both top and bottom. The central shelves of the high units can be removed to house tall items such as plants or vases. The low level unit makes an ideal occasional table for refreshments, books and magazines.



Design by Mark Gabbertas

Standard Features 0.5" MFMDF surface available in Matt White or Black Edge profile stained to match laminate top Wire frame finished in Black powder coat Plastic Glides Optional Features
Wire frame available in a selection of colors

## Dimensions



For finish options please refer to website