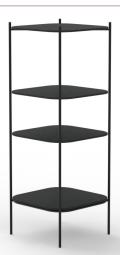

## ${\it Mozaik\,Storage-MZKHSS}$

Mozaik Storage consists of a high level soft square unit and a low level soft rectangular unit. All units begin with the same minimalist steel frame with a fixed shelf both top and bottom. The central shelves of the high units can be removed to house tall items such as plants or vases. The low level unit makes an ideal occasional table for refreshments, books and magazines.

Design by Mark Gabbertas

Standard Features 0.5" MFMDF surface available in Matt White or Black Edge profile stained to match laminate top Wire frame finished in Black powder coat Plastic Glides Optional Features
Wire frame available in a selection of colors