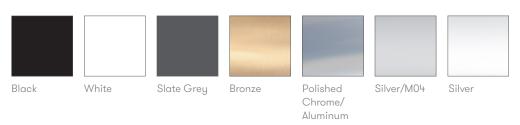

# **Finish Options**

Wire Frames available in all Mainline and select mineral metal finishes

Table tops are available in a range of laminate from the Allermuir standard collection.

Laminate tops featuring a Reference 37 or 11 edge profile can be stained

#### **Mainline Metal Finishes**