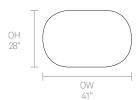

# **Dimensions**

Design by PearsonLloyd

A636-24RD

A636-21SS

A638-36RD

A638-32SS

A639-4128S