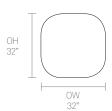

# **Dimensions**

Design by PearsonLloyd

A636-24RD

A636-21SS

A638-36RD

A638-32SS

A639-4128S