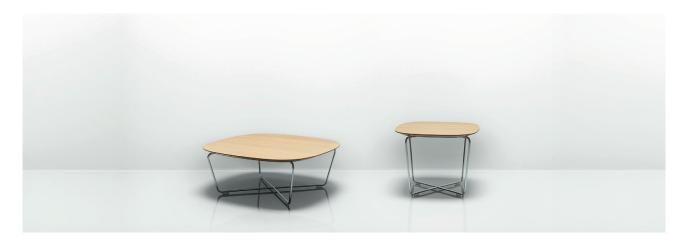

# **Conic Tables**

Conic's range of low level tables work effortlessly with both the Conic and Open ranges given that they share a common design language. The beautifully simple Polished Chrome wire base offers a light functional structure, that allows the tables to work effortlessly in a multitude of environments.

Design by PearsonLloyd

A636-24RD

A636-21SS

A638-36RD

A638-32SS

A639-4128S

### **Standard Features**

(\* - Selected models only)

1" laminate faced MDF top with a clear finish edge profile

1" laminate faced top

Wire frame

Plastic glides

## **Optional Features**

Range of top shapes including: soft square, circular and soft rectangular Edge reference 11 or 69 on laminate faced tops\*