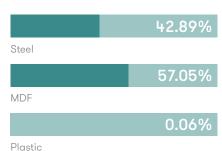

## **Material Content**

Components are constructed of the following

# **Recycled Content**

Contains up to 47.15% of Recycled Material