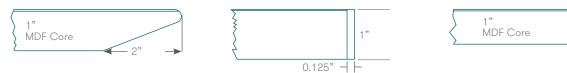

### **Ref Group Number 37**

1" MDF core, specified laminate face & counterbalance with 2" chamfered edge, clear lacquered.

## **Ref Group Number 11**

1" MDF core, specified laminate face and counterbalance with convexed edge, as standard.

### **Ref Group Number 69**

HPL laminate over a 1" MDF core with matching or solid PVC edge.