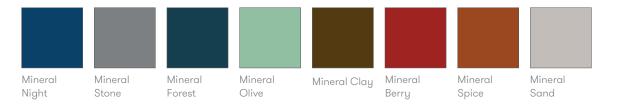

# **Finish Options**

Wire Frames available in all Mainline and select mineral metal finishes

Table tops are available in a range of laminate from the Allermuir standard collection.

Laminate tops featuring a Reference 37 or 11 edge profile can be stained

### **Select Mineral Finishes**