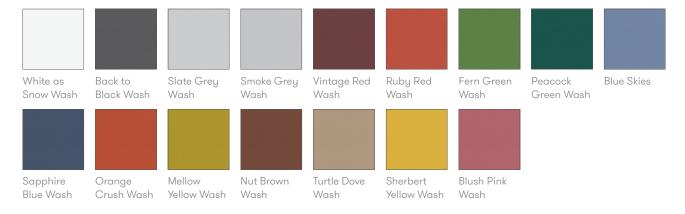

m\*
Height adjustable headrest\*
Free floating seat tilt with
upright locking\*
Fully upholstered
4 star swivel blade base\*
4 star blade base\*

4 star blade base\* Solid Ash legs Plastic glides

## **Optional Features**

Plastic glides with felt Auto return swivel Two tone upholstery

# **Dimensions**



# **Environmental Performance**

#### **Material Content**

Components are constructed of the following

## **Recycled Content**

Contains up to 32% of Recycled Material

## Recyclability

The range is 99% recyclable



Allermuir

# **Finish Options**

4 star blade base available in Ceramic White powder coat Solid Ash legs with a clear finish Solid Ash legs can be stained or color washed

#### **Base Finishes**





#### **Wood Finishes**



Ash

#### Color Washes - Based on Ash

White



## Wood Stains - Based on Ash







American

Walnut



Cherry





Beech



Clear on Ash