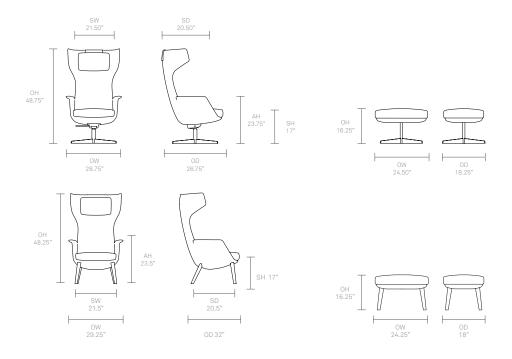

d an innovative approach to construction and functionality.





Design C. R. Mezger

Wolfgang C.R. Mezger opened his own design studio in 1983 in Eislingen near Stuttgart, Germany after many years of working as a freelance designer. Working for a host of international clients, Mezger has received more than 50 Design Awards such as Best of NeoCon, Good Design and Red Dot. Allermuir

#### **Standard Features**

(\* - Selected models only)
Moulded foam construction with
dual density back foam\*
Height adjustable headrest\*
Free floating seat tilt with
upright locking\*
Fully upholstered
4 star swivel blade base\*
4 star blade base\*

4 star blade base\* Solid Ash legs Plastic glides

## **Optional Features**

Plastic glides with felt Auto return swivel Two tone upholstery

# **Dimensions**



# **Environmental Performance**

#### **Material Content**

Components are constructed of the following

## **Recycled Content**

Contains up to 32% of Recycled Material

## Recyclability

The range is 99% recyclable



Allermuir

# **Finish Options**

4 star blade base available in Ceramic White powder coat Solid Ash legs with a clear finish Solid Ash legs can be stained or color washed

#### **Base Finishes**





#### **Wood Finishes**



Ash

#### Color Washes - Based on Ash

White



## Wood Stains - Based on Ash







American

Walnut



Cherry





Beech



Clear on Ash