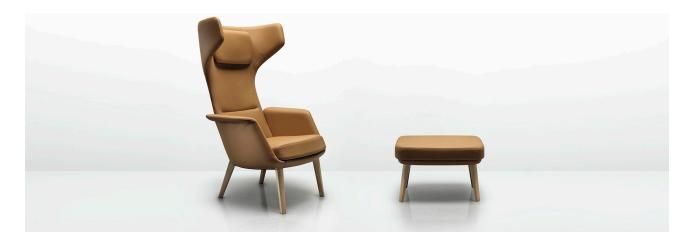

Allermuir Product Range

Tarry

Design by C. R. Mezger

A modern interpretation of the classic wing chair. Tarry creates a feeling of seclusion in an open space. Designed to facilitate private discussion or quiet contemplation, the intention with Tarry was to create a

collection of lounge furniture with precisely considered proportions, the highest level of comfort, superb execution in terms of upholstery detailing and an innovative approach to construction and functionality.