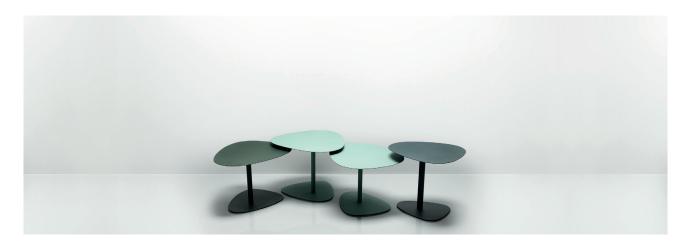

Allermuir Sunda 1

Sunda 1 Design by Allermuir

This range of plectrum shaped occasional tables offers a variety of sizes and heights which can be clustered to create a unique shape. These simple yet elegant tables are manufactured from laser cut sheet Steel

that can be finished in a range of finely textured, mineral colored powder coated finishes.