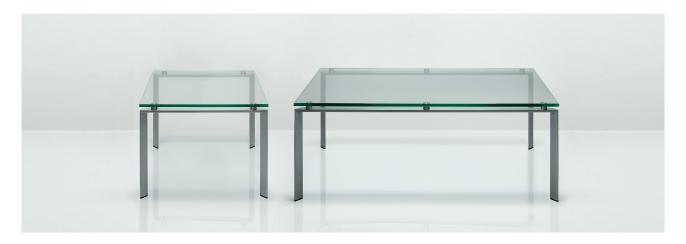

# **Stirling Tables**

Design by Allermuir

Stirling's presence is emphasised by the robust yet elegant floating leg frame. Designed to accompany the Stirling sofa range, this table will suit a wide range of spaces including reception, lounge and

breakout areas across leisure, hotel, retail and office environments.

SLT01

SLT02 SLT03