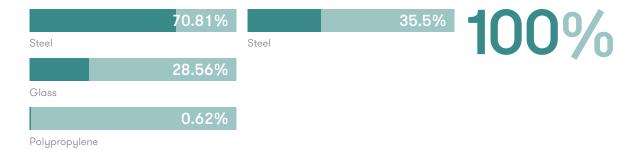

#### **Material Content**

Components are constructed of the following

#### **Recycled Content**

Contains up to 35.5% of Recycled Material

#### Recyclability

The range is 100% recyclable

Allermuir Stirling Tables