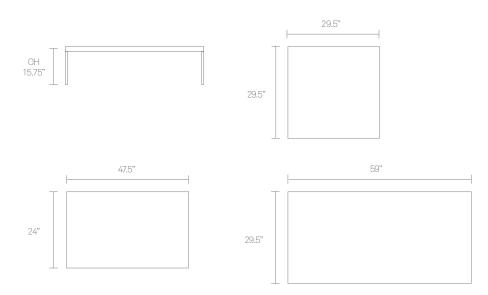

Designed to accompany the Stirling sofa range, this table will suit a wide range of spaces including reception, lounge and

breakout areas across leisure, hotel, retail and office environments.



SLT01



SLT02 SLT03



# Design Allermuir

Our team of talented in house designers is responsible for creating elegant, innovative furniture designs that not only look beautiful, but minimise the impact on the world around us.

Constantly exploring new product trends and keeping up to date with the latest innovations in technology and materials, our design team creates world class designs of the highest quality. Allermuir Stirling Tables

#### **Standard Features**

(\* - Selected models only)
Toughened clear glass top with polished edges
Flat Steel bar frame
Plastic glides

## **Dimensions**



### **Environmental Performance**

#### **Material Content**

Components are constructed of the following

#### **Recycled Content**

Contains up to 35.5% of Recycled Material

#### Recyclability

The range is 100% recyclable



Allermuir Stirling Tables

# **Finish Options**

Flat steel frame available in Brushed Chrome Table tops available in clear glass top with polished edges

#### **Standard Metal Finishes**



Brushed Chrome