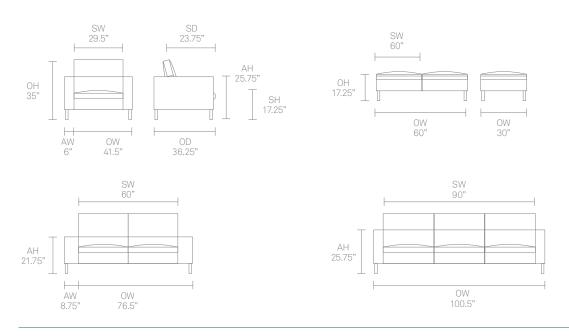

omplementary tables. Design by Allermuir



SL03

yet elegant floating leg frame. Stirling provides an inviting sit with excellent



SL13



SLW03

SLW13



## Design Allermuir

Our team of talented in house designers is responsible for creating elegant, innovative furniture designs that not only look beautiful, but minimise the impact on the world around us. Constantly exploring new product trends and keeping up to date with the latest innovations in technology and materials, our design team creates world class designs of the highest quality.

### Stirling

#### **Standard Features**

(\* - Selected models only) Coil sprung seat support Flat steel frame Zipped secure back cushion Plastic glides

### Dimensions

#### **Optional Features**

Fully upholstered Writing tablet for wide arm\*



### **Environmental Performance**

#### **Material Content**

Components are constructed of the following



### **Recycled Content**

Contains up to 14.50% of Recycled Material Recyclability

11.50%

3.00%

The range is 99% recyclable

99%

### Stirling

## **Finish Options**

Flat steel frame available in Brushed Chrome

Stirling can be upholstered in a select range of contract upholstery fabrics and leathers from Allermuir standard collection.

#### **Standard Metal Finishes**



Brushed Chrome