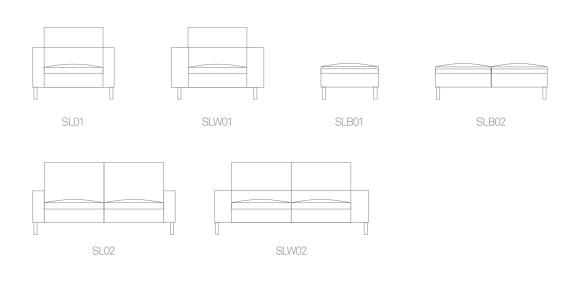

### Dimensions

SL03

yet elegant floating leg frame. Stirling provides an inviting sit with excellent

SL13

SLW03

SLW13