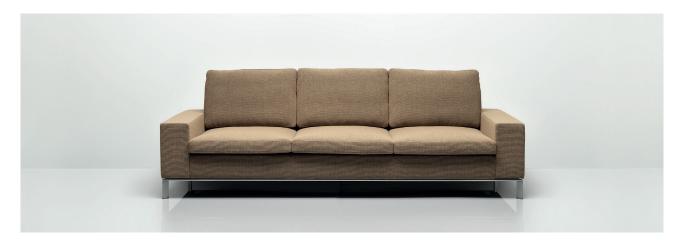

#### Design by Allermuir

Stirling is an executive low level seating range for high quality reception and lounge areas. Designed with leather upholstery in mind, its style is emphasised by the robust yet elegant floating leg frame. Stirling provides an inviting sit with excellent ergonomics and offers an arm chair, two seat or three seat sofa, ottomans of various sizes and a range of complementary tables.

## Stirling

Stirling is an executive low level seating range for high quality reception and lounge areas. Designed with leather upholstery in mind, its style is emphasised by the robust ergonomics and offers an arm chair, two seat or three seat sofa, ottomans of various sizes and a range of complementary tables. Design by Allermuir