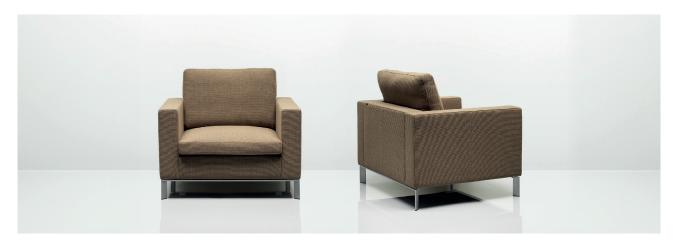

### Stirling

## Stirling

#### Design by Allermuir

Stirling is an executive low level seating range for high quality reception and lounge areas. Designed with leather upholstery in mind, its style is emphasised by the robust yet elegant floating leg frame. Stirling provides an inviting sit with excellent ergonomics and offers an arm chair, two seat or three seat sofa, ottomans of various sizes and a range of complementary tables.

## Stirling

Stirling is an executive low level seating range for high quality reception and lounge areas. Designed with leather upholstery in mind, its style is emphasised by the robust ergonomics and offers an arm chair, two seat or three seat sofa, ottomans of various sizes and a range of complementary tables. Design by Allermuir