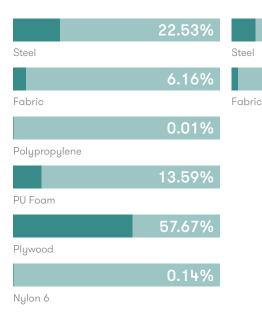

#### **Material Content**

Components are constructed of the following

### **Recycled Content**

Contains up to 14.50% of Recycled Material Recyclability

11.50%

3.00%

The range is 99% recyclable

99%