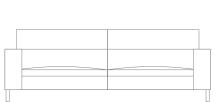

#### Design by Allermuir

Stirling is an executive low level seating range for high quality reception and lounge areas. Designed with leather upholstery in mind, its style is emphasised by the robust yet elegant floating leg frame. Stirling provides an inviting sit with excellent ergonomics and offers an arm chair, two seat or three seat sofa, ottomans of various sizes and a range of complementary tables.

## Stirling

Stirling is an executive low level seating range for high quality reception and lounge areas. Designed with leather upholstery in mind, its style is emphasised by the robust ergonomics and offers an arm chair, two seat or three seat sofa, ottomans of various sizes and a range of complementary tables. Design by Allermuir

SL03

yet elegant floating leg frame. Stirling provides an inviting sit with excellent

SL13

SLW03

SLW13