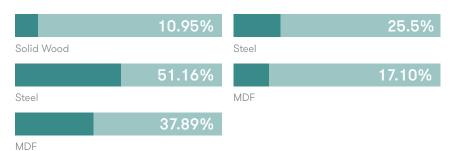

#### **Material Content**

Components are constructed of the following

## **Recycled Content**

Contains up to 42.6% of Recycled Material