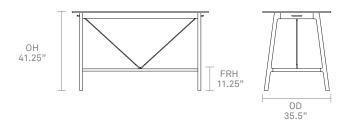

# **Dimensions**

Rectangular. 72" x 36" 84" x 36" 96" x 36"

Rectangular.

136" x 36" 160" x 36" 184" x 36"