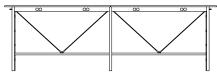

Allermuir

Silta Design by Allermuir

Silta is a high table with the provision of power and structural integrity to support a variety of work, meeting and dining functions. The design fuses materials seamlessly to create a product of stature and presence. It creates a location to gather; to work, to dine, to discuss and also the option to charge the plethora of mobile devices we have all come to depend upon.

# **Dimensions**

Rectangular. 72" x 36" 84" x 36" 96" x 36"

Rectangular.

136" x 36" 160" x 36" 184" x 36"