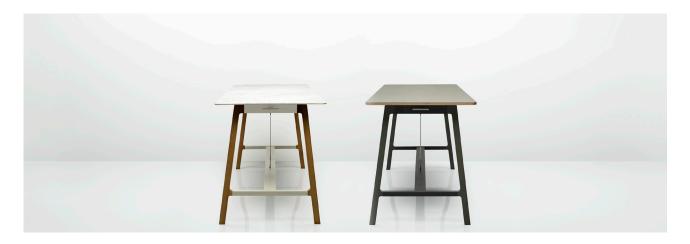

Allermuir

Silta Design by Allermuir

Silta is a high table with the provision of power and structural integrity to support a variety of work, meeting and dining functions. The design fuses materials seamlessly to create a product of stature and presence. It creates a location to gather; to work, to dine, to discuss and also the option to charge the plethora of mobile devices we have all come to depend upon.

#### **Standard Features**

(\* - Selected models only)

0.75" laminate faced plywood core top with a clear finish exposed edge detail

0.75" Linoleum faced plywood core top with a clear finish exposed edge detail

0.5" solid surface top

Solid Ash legs

Tubular Steel framework

Brushed Steel tie bars Brushed Aluminum bag hooks (x2)

# **Dimensions**

Rectangular. 72" x 36" 84" x 36" 96" x 36"

Rectangular.

136" x 36" 160" x 36" 184" x 36"

# **Finish Options**

Solid surface top available in Cloud or

Solid Ash legs can be stained or color washed in White as Snow or Slate Grey

Tubular steel framework available in Slate Grey, Black or White powder coat Linoleum top available in Pewter, Charcoal or Mushroom