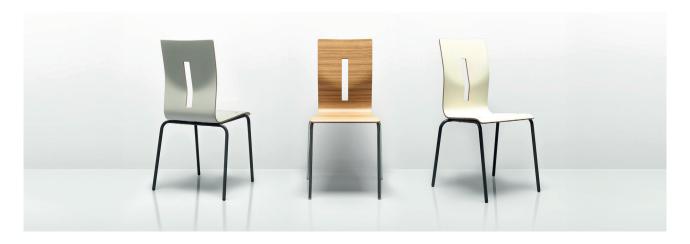

Allermuir Product Range

Scoop Design by Fraser Lee

Visually minimal, Scoop is simple, compact and clever. The chairs can neatly stack together for easy storage or transportation making it perfect for transient spaces. Its simple tubular Steel frame construction and pressed Ply seats with their unique character give Scoop freshness over and above existing mono shell designs on the market.

# **Finish Options**

Tubular steel frame available in either Silver Beech shell can be color washed or stained M04 powder coat or Polished Chrome Shell is available in either solid Beech or Alpi Oak Veneer with a clear finish Shells available with a White, Grey or Black laminate