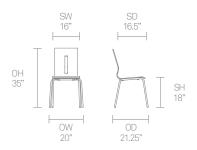

together for easy storage or transportation making it perfect for transient spaces. Its simple tubular Steel frame construction and pressed Ply seats with their unique character give Scoop freshness over and above existing mono shell designs on the market.



A432



A430



Design Fraser Lee

Since Fraser Lee graduated from the Royal College of Art in 1984, he has exhibited at numerous shows and won a number of design awards.

Allermuir

#### **Standard Features**

(\* - Selected models only) Stacks up to 8 high\* Beech shell Tubular Steel frame Plastic glides

# **Optional Features**

Laminate shell
Alpi Oak shell
Plastic glides with felt
Counter height stool option\*

#### **Performance Standards**

EN 13761:2002 ANSI/BIFMA 5.1-2002 SCS-EC10.2-2007 Indoor Air Quality

# **Dimensions**





# **Environmental Performance**

# **Material Content**

Components are constructed of the following

# **Recycled Content**

Contains up to 38.50% of Recycled Material

# Recyclability

38.50%

The range is 100% recyclable



100%

Allermuir Scoop

# **Finish Options**

Tubular steel frame available in either Silver Beech shell can be color washed or stained M04 powder coat or Polished Chrome Shell is available in either solid Beech or Alpi Oak Veneer with a clear finish Shells available with a White, Grey or Black laminate

# **Standard Metal Finishes**





Silver M04

Polished Chrome

# **Veneers & Laminates**











Beech

Alpi Oak

Black

Grey

White

#### Color Washes based on Beech



# Wood Stains based on Beech









Walnut





Clear White Oak

Mahogany

Dark Walnut W