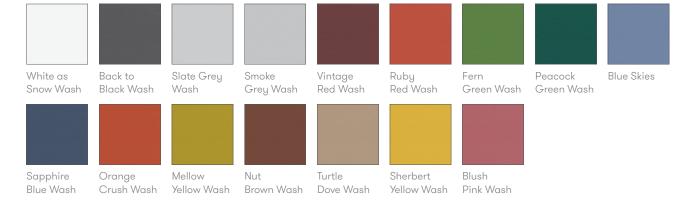

**

EN 13761:2002 ANSI/BIFMA 5.1-2002 SCS-EC10.2-2007 Indoor Air Quality

# **Dimensions**





# **Environmental Performance**

# **Material Content**

Components are constructed of the following

# **Recycled Content**

Contains up to 38.50% of Recycled Material

# Recyclability

38.50%

The range is 100% recyclable



100%

Allermuir Scoop

# **Finish Options**

Tubular steel frame available in either Silver Beech shell can be color washed or stained M04 powder coat or Polished Chrome Shell is available in either solid Beech or Alpi Oak Veneer with a clear finish Shells available with a White, Grey or Black laminate

# **Standard Metal Finishes**





Silver M04

Polished Chrome

# **Veneers & Laminates**











Beech

Alpi Oak

Black

Grey

White

#### Color Washes based on Beech



# Wood Stains based on Beech









Walnut





Clear White Oak

Mahogany

Dark Walnut Wenge