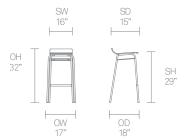

gether for easy storage or transportation making it perfect for transient spaces. Its simple tubular Steel frame construction and pressed Ply seats with their unique character give Scoop freshness over and above existing mono shell designs on the market.



A432



A430



Design Fraser Lee

Since Fraser Lee graduated from the Royal College of Art in 1984, he has exhibited at numerous shows and won a number of design awards.

Allermuir

#### **Standard Features**

(\* - Selected models only) Stacks up to 8 high\* Beech shell Tubular Steel frame Plastic glides

# **Optional Features**

Laminate shell
Alpi Oak shell
Plastic glides with felt
Counter height stool option\*

#### **Performance Standards**

EN 13761:2002 ANSI/BIFMA 5.1-2002 SCS-EC10.2-2007 Indoor Air Quality

# **Dimensions**





# **Environmental Performance**

# **Material Content**

Components are constructed of the following

# **Recycled Content**

Contains up to 38.50% of Recycled Material

# Recyclability

38.50%

The range is 100% recyclable



100%

Allermuir Scoop

# **Finish Options**

Tubular steel frame available in either Silver Beech shell can be color washed or stained M04 powder coat or Polished Chrome Shell is available in either solid Beech or Alpi Oak Veneer with a clear finish Shells available with a White, Grey or Black laminate

# **Standard Metal Finishes**





Silver M04

Polished Chrome

# **Veneers & Laminates**











Beech

Alpi Oak

Black

Grey

White

#### Color Washes based on Beech



# Wood Stains based on Beech









Walnut





Clear White Oak

Mahogany

Dark Walnut Wen