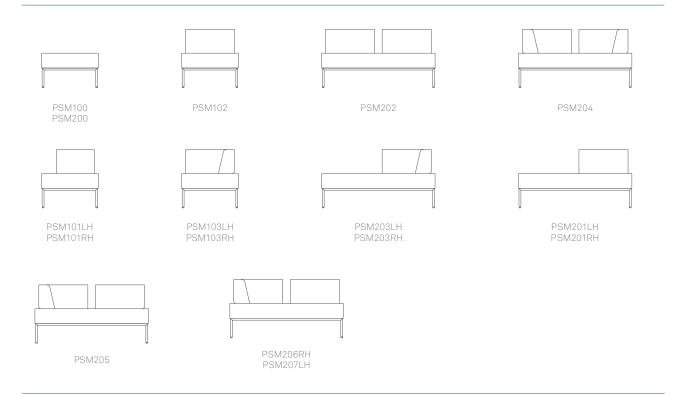

Allermuir Product Range



Pause Design by Allermuir

Pause is a contemporary modular seating system which works as individual pieces or in modular layouts to create waiting, working or relaxing environments. The range's versatility lends itself to a host of

applications across corporate or hospitality environments.





## Design Allermuir

Our team of talented in house designers is responsible for creating elegant, innovative furniture designs that not only look beautiful, but minimise the impact on the world around us.

Constantly exploring new product trends and keeping up to date with the latest innovations in technology and materials, our design team creates world class designs of the highest quality.



Pause Design by Allermuir

Pause is a contemporary modular seating system which works as individual pieces or in modular layouts to create waiting, working or relaxing environments. The range's versatility lends itself to a host of

applications across corporate or hospitality environments.





## Design Allermuir

Our team of talented in house designers is responsible for creating elegant, inno