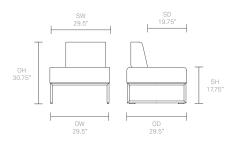

novative furniture designs that not only look beautiful, but minimise the impact on the world around us.

Constantly exploring new product trends and keeping up to date with the latest innovations in technology and materials, our design team creates world class designs of the highest quality.

#### **Standard Features**

(\* - Selected models only)
Traditional carcass seat construction\*
Moulded foam back construction\*
Tubular steel frame\*

Plastic glides with leveling adjustment\* 2.25" hard wheel castors\*

### **Optional Features**

Seat to seat linking\*
Two-tone upholstery
Glides\*
Soft wheel castors
Soft wheel break unloaded castors\*
Counter height stool option\*

#### **Performance Standards**

ANSI/BIFMA X5.4:2005 SCS-EC10.2-2007 Indoor Air Quality

## **Dimensions**





















### **Dimensions**















### **Environmental Performance**

#### **Material Content**

Components are constructed of the following

### **Recycled Content**

Contains up to 32.50% of Recycled Material

### Recyclability

The range is 100% recyclable



Environmental information for this range has been based on PSM202. For more detail please refer to individual EPA sheets

# **Finish Options**

Tubular steel frames are available in Polished Chrome

Pause can be upholstered in a broad range of contract upholstery fabrics, vinyls and leathers from Allermuir standard collection

### **Mainline Metal Finishes**



Polished Chrome