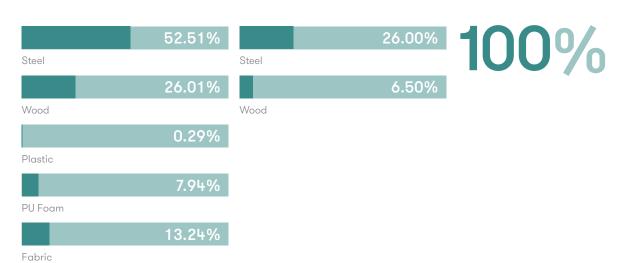

#### **Material Content**

Components are constructed of the following

### **Recycled Content**

Contains up to 32.50% of Recycled Material