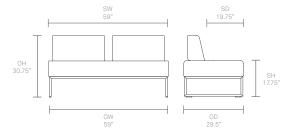

, innovative furniture designs that not only look beautiful, but minimise the impact on the world around us.

Constantly exploring new product trends and keeping up to date with the latest innovations in technology and materials, our design team creates world class designs of the highest quality.

#### **Standard Features**

(\* - Selected models only)
Traditional carcass seat construction\*
Moulded foam back construction\*
Tubular steel frame\*

Plastic glides with leveling adjustment\* 2.25" hard wheel castors\*

### **Optional Features**

Seat to seat linking\*
Two-tone upholstery
Glides\*
Soft wheel castors
Soft wheel break unloaded castors\*
Counter height stool option\*

#### **Performance Standards**

ANSI/BIFMA X5.4:2005 SCS-EC10.2-2007 Indoor Air Quality

## **Dimensions**





















### **Dimensions**















### **Environmental Performance**

#### **Material Content**

Components are constructed of the following

### **Recycled Content**

Contains up to 32.50% of Recycled Material

### Recyclability

The range is 100% recyclable



Environmental information for this range has been based on PSM202. For more detail please refer to individual EPA sheets

# **Finish Options**

Tubular steel frames are available in Polished Chrome

Pause can be upholstered in a broad range of contract upholstery fabrics, vinyls and leathers from Allermuir standard collection

### **Mainline Metal Finishes**



Polished Chrome