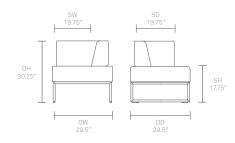

vative furniture designs that not only look beautiful, but minimise the impact on the world around us.

Constantly exploring new product trends and keeping up to date with the latest innovations in technology and materials, our design team creates world class designs of the highest quality.

#### **Standard Features**

(\* - Selected models only)
Traditional carcass seat construction\*
Moulded foam back construction\*
Tubular steel frame\*

Plastic glides with leveling adjustment\* 2.25" hard wheel castors\*

### **Optional Features**

Seat to seat linking\*
Two-tone upholstery
Glides\*
Soft wheel castors
Soft wheel break unloaded castors\*
Counter height stool option\*

#### **Performance Standards**

ANSI/BIFMA X5.4:2005 SCS-EC10.2-2007 Indoor Air Quality

## **Dimensions**





















### **Dimensions**















### **Environmental Performance**

#### **Material Content**

Components are constructed of the following

### **Recycled Content**

Contains up to 32.50% of Recycled Material

### Recyclability

The range is 100% recyclable



Environmental information for this range has been based on PSM202. For more detail please refer to individual EPA sheets

# **Finish Options**

Tubular steel frames are available in Polished Chrome

Pause can be upholstered in a broad range of contract upholstery fabrics, vinyls and leathers from Allermuir standard collection

### **Mainline Metal Finishes**



Polished Chrome