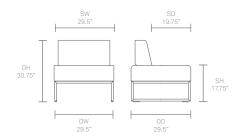

gant, innovative furniture designs that not only look beautiful, but minimise the impact on the world around us.

Constantly exploring new product trends and keeping up to date with the latest innovations in technology and materials, our design team creates world class designs of the highest quality.

#### **Standard Features**

(\* - Selected models only)
Traditional carcass seat construction\*
Moulded foam back construction\*
Tubular steel frame\*

Plastic glides with leveling adjustment\* 2.25" hard wheel castors\*

### **Optional Features**

Seat to seat linking\*
Two-tone upholstery
Glides\*
Soft wheel castors
Soft wheel break unloaded castors\*
Counter height stool option\*

#### **Performance Standards**

ANSI/BIFMA X5.4:2005 SCS-EC10.2-2007 Indoor Air Quality

## **Dimensions**





















### **Dimensions**















### **Environmental Performance**

#### **Material Content**

Components are constructed of the following

### **Recycled Content**

Contains up to 32.50% of Recycled Material

### Recyclability

The range is 100% recyclable



Environmental information for this range has been based on PSM202. For more detail please refer to individual EPA sheets

# **Finish Options**

Tubular steel frames are available in Polished Chrome

Pause can be upholstered in a broad range of contract upholstery fabrics, vinyls and leathers from Allermuir standard collection

### **Mainline Metal Finishes**



Polished Chrome