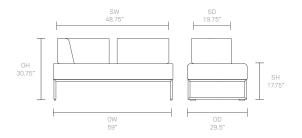

furniture designs that not only look beautiful, but minimise the impact on the world around us.

Constantly exploring new product trends and keeping up to date with the latest innovations in technology and materials, our design team creates world class designs of the highest quality.

#### **Standard Features**

(\* - Selected models only)
Traditional carcass seat construction\*
Moulded foam back construction\*
Tubular steel frame\*

Plastic glides with leveling adjustment\* 2.25" hard wheel castors\*

### **Optional Features**

Seat to seat linking\*
Two-tone upholstery
Glides\*
Soft wheel castors
Soft wheel break unloaded castors\*
Counter height stool option\*

#### **Performance Standards**

ANSI/BIFMA X5.4:2005 SCS-EC10.2-2007 Indoor Air Quality

## **Dimensions**





















### **Dimensions**















### **Environmental Performance**

#### **Material Content**

Components are constructed of the following

### **Recycled Content**

Contains up to 32.50% of Recycled Material

### Recyclability

The range is 100% recyclable



Environmental information for this range has been based on PSM202. For more detail please refer to individual EPA sheets

# **Finish Options**

Tubular steel frames are available in Polished Chrome

Pause can be upholstered in a broad range of contract upholstery fabrics, vinyls and leathers from Allermuir standard collection

### **Mainline Metal Finishes**



Polished Chrome