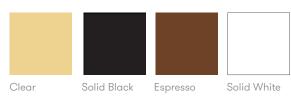

### **Finish Options**

1" Grade A TFL faced MDF core top with a clear edge profile (standard)

1" Grade S laminate faced MDF core top with a clear edge profile (standard)

1" Grade S laminate faced plywood core top with finish exposed edge detail (standard) Table edge profile can be stained in Solid Black,

Espresso and Solid White (optional)

Solid ash legs with a clear finish (standard) or

Black color wash (optional) Aluminum framework finished in Black (standard) or Coral, Peacock Blue, Basalt, Sage or White powder coat