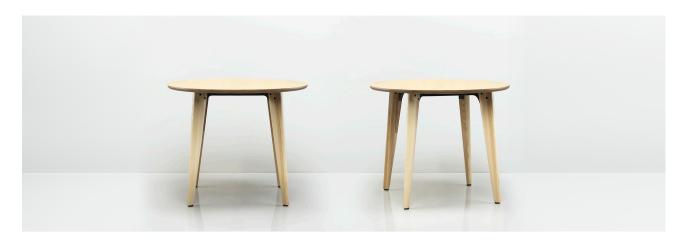

### Pache

Pache is a beautiful family of café tables. Round, square and soft chamfered rectangular shaped tables are available in a variety of finish options. The tables' elliptical solid ash legs can be left clear, stained or color washed, complemented by a range of accent colors including Coral, Peacock Blue, Basalt, Sage, Pebble, Stone or White powder coat available to use on the aluminum frame. Design by Allermuir

#### Pache