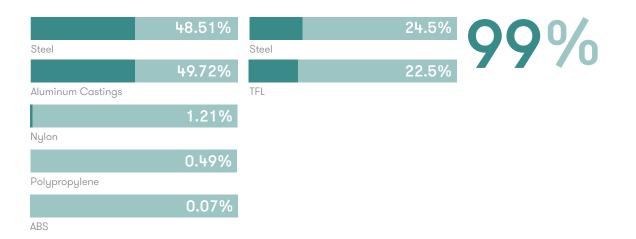

### **Environmental Performance**

#### **Material Content**

of the following

Components are constructed

#### Recycled Content Contains up to 47.00% of Recycled Material

#### **Recyclability** The range is 99% recyclable