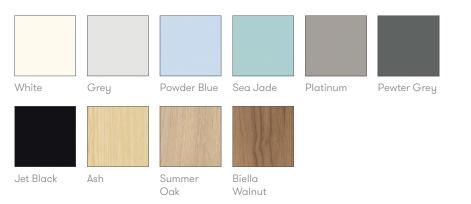

### **Finish Options**

1" Grade A TFL faced MDF core top with a clear edge profile (standard)

1" Grade S laminate faced MDF core top with a clear edge profile (standard)

1" Grade S laminate faced plywood core top with finish exposed edge detail (standard) Table edge profile can be stained in Solid Black,

Espresso and Solid White (optional)

Solid ash legs with a clear finish (standard) or

Black color wash (optional) Aluminum framework finished in Black (standard) or Coral, Peacock Blue, Basalt, Sage or White powder coat

#### **Metal Finishes**