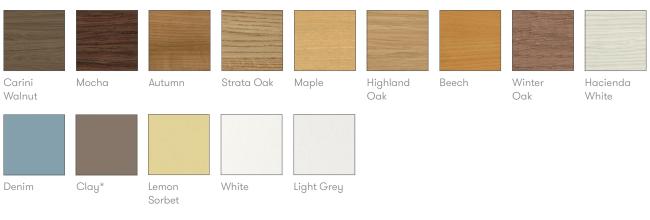

### **Finish Options**

1" Grade A TFL faced MDF core top with a clear edge profile (standard)

1" Grade S laminate faced MDF core top with a clear edge profile (standard)

1" Grade S laminate faced plywood core top with finish exposed edge detail (standard) Table edge profile can be stained in Solid Black,

Espresso and Solid White (optional)

Solid ash legs with a clear finish (standard) or

Black color wash (optional) Aluminum framework finished in Black (standard) or Coral, Peacock Blue, Basalt, Sage or White powder coat

#### **TFL Finishes**

\* – Only available as TFL

#### Laminate Finishes