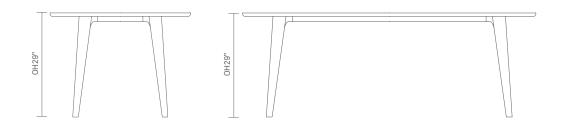

### **Product Range**



### Pache

Pache is a beautiful family of café tables. Round, square and soft chamfered rectangular shaped tables are available in a variety of finish options. The tables' elliptical solid ash legs can be left clear, stained or color washed, complemented by a range of accent colors including Coral, Peacock Blue, Basalt, Sage, Pebble, Stone or White powder coat available to use on the aluminum frame. Design by Allermuir

The option of a sliding bag hook is a stylish yet functional addition.





## Design Allermuir

Our team of talented in house designers is responsible for creating elegant, innovative furniture designs that not only look beautiful, but minimize the impact on the world around us. Constantly exploring new product trends and keeping up to date with the latest innovations in technology and materials, our design team creates world class designs of the highest quality.

### Dimensions



#### **Standard Features**

(\* - Selected models only) Traditional carcass construction Fully upholstered Webbed seat support\* Hardwood ply rocking skis\*

#### **Optional Features**

Two-tone upholstery

#### **Edge References**



#### Ref Group Number 46

1" MDF core, specified melamine face and counterbalance. The edge is clear finish as standard.

### **Environmental Perform