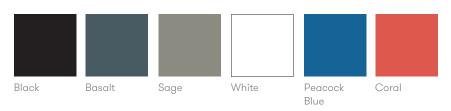

### Pache

Pache is a beautiful family of café tables. Round, square and soft chamfered rectangular shaped tables are available in a variety of finish options. The tables' elliptical solid ash legs can be left clear, stained or color washed, complemented by a range of accent colors including Coral, Peacock Blue, Basalt, Sage, Pebble, Stone or White powder coat available to use on the aluminum frame. Design by Allermuir

Espresso and Solid White (optional)

Solid ash legs with a clear finish (standard) or

Black color wash (optional) Aluminum framework finished in Black (standard) or Coral, Peacock Blue, Basalt, Sage or White powder coat