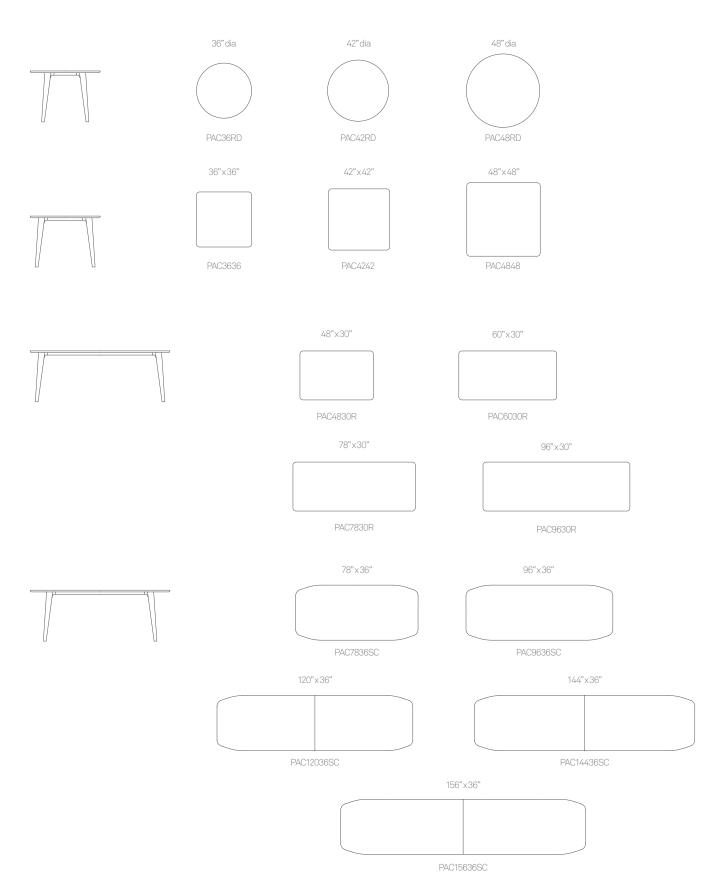

### Pache

Pache is a beautiful family of café tables. Round, square and soft chamfered rectangular shaped tables are available in a variety of finish options. The tables' elliptical solid ash legs can be left clear, stained or color washed, complemented by a range of accent colors including Coral, Peacock Blue, Basalt, Sage, Pebble, Stone or White powder coat available to use on the aluminum frame. Design by Allermuir