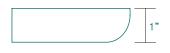

#### **Edge References**

#### Ref Group Number 46

1" MDF core, specified melamine face and counterbalance. The edge is clear finish as standard.