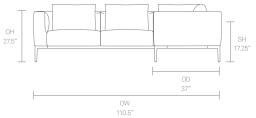

ed and worked as a cabinet maker, before establishing the Gabbertas Studio in 2001. The intent is to create character through simplicity via the rigorous pursuit of designs that have both an elegance and a lasting aesthetic... it is all too easy to shock, but much more difficult to please.

# Allermuir

#### **Standard Features**

(\* - Selected models only) Fully Upholstered Feather webbed sprung seat foam Matte Laminate faced MDF core top \* .25" visible edge profile is stained to match the laminated top\* Cast Aluminum legs and Aluminum perimeter frame Curled feather filled cushion with fire retardant inner cover Plastic glides

> OW 73.5\*

### **Optional Features**

Two tone upholstery

#### **Performance Standards**

BS EN 16139:2013-Level 2 ANSI/BIFMA X5.4:2012

### Dimensions

















OW 86.5"

# **Finish Options**

Cast Aluminum frame available in Black or Tusk Grey powder coat Laminate faced MDF top available in Matte Black or Tusk Grey Oran can be upholstered in a select range of fabrics and leathers from Allermuir's standard upholstery collection\* Note: Not available in vinyl and striped or patterned fabric

### **Metal Frame Finishes**



Black Tu powder coat po

powder coat

#### **Matte Laminates**



Black

Tusk Grey

## Oran