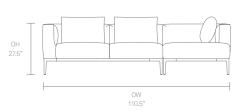

worked as a cabinet maker, before establishing the Gabbertas Studio in 2001. The intent is to create character through simplicity via the rigorous pursuit of designs that have both an elegance and a lasting aesthetic... it is all too easy to shock, but much more difficult to please.

# Allermuir

#### **Standard Features**

(\* - Selected models only) Fully Upholstered Feather webbed sprung seat foam Matte Laminate faced MDF core top \* .25" visible edge profile is stained to match the laminated top\* Cast Aluminum legs and Aluminum perimeter frame Curled feather filled cushion with fire retardant inner cover Plastic glides

> OW 73.5\*

### **Optional Features**

Two tone upholstery

#### **Performance Standards**

BS EN 16139:2013-Level 2 ANSI/BIFMA X5.4:2012

### Dimensions

















OW 86.5"

# **Finish Options**

Cast Aluminum frame available in Black or Tusk Grey powder coat Laminate faced MDF top available in Matte Black or Tusk Grey Oran can be upholstered in a select range of fabrics and leathers from Allermuir's standard upholstery collection\* Note: Not available in vinyl and striped or patterned fabric

### **Metal Frame Finishes**



Black Tu powder coat po

powder coat

#### **Matte Laminates**



Black

Tusk Grey

## Oran