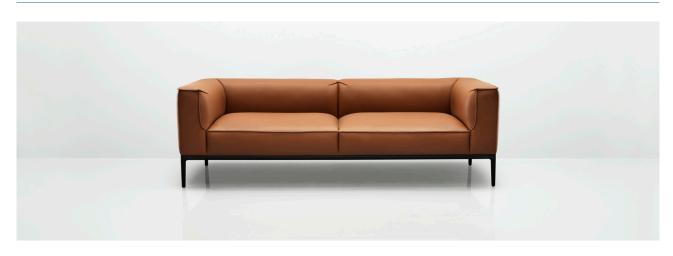

### Oran

Oran is a modular sofa system characterized by a soft appearance and feel with a precise and defined upholstery detail. Oran has the ease and relaxed appeal of a domestic design while being suitable for use in both workplace and hospitality spaces. The system allows the creation of an infinite number of configurations from a limited number of individual seat units. Oran low level occasional tables complement and complete the range.

## Oran