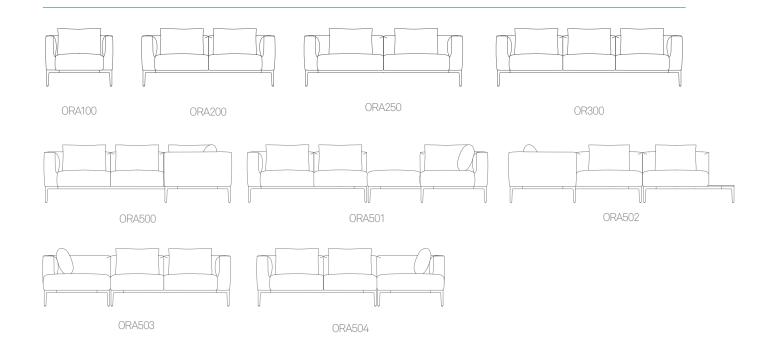

### Oran

Oran is a modular sofa system characterized by a soft appearance and feel with a precise and defined upholstery detail. Oran has the ease and relaxed appeal of a domestic design while being suitable for use in both workplace and hospitality spaces. The system allows the creation of an infinite number of configurations from a limited number of individual seat units. Oran low level occasional tables complement and complete the range.

## Oran