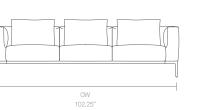

ined and worked as a cabinet maker, before establishing the Gabbertas Studio in 2001. The intent is to create character through simplicity via the rigorous pursuit of designs that have both an elegance and a lasting aesthetic... it is all too easy to shock, but much more difficult to please.

# Allermuir

#### **Standard Features**

(\* - Selected models only) Fully Upholstered Feather webbed sprung seat foam Matte Laminate faced MDF core top \* .25" visible edge profile is stained to match the laminated top\* Cast Aluminum legs and Aluminum perimeter frame Curled feather filled cushion with fire retardant inner cover Plastic glides

> OW 73.5\*

### **Optional Features**

Two tone upholstery

#### **Performance Standards**

BS EN 16139:2013-Level 2 ANSI/BIFMA X5.4:2012

### Dimensions

















OW 86.5"

# **Finish Options**

Cast Aluminum frame available in Black or Tusk Grey powder coat Laminate faced MDF top available in Matte Black or Tusk Grey Oran can be upholstered in a select range of fabrics and leathers from Allermuir's standard upholstery collection\* Note: Not available in vinyl and striped or patterned fabric

### **Metal Frame Finishes**



Black Tu powder coat po

powder coat

#### **Matte Laminates**



Black

Tusk Grey

## Oran