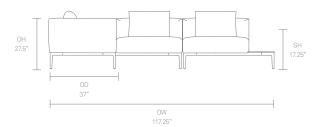

nd worked as a cabinet maker, before establishing the Gabbertas Studio in 2001. The intent is to create character through simplicity via the rigorous pursuit of designs that have both an elegance and a lasting aesthetic... it is all too easy to shock, but much more difficult to please.

# Allermuir

#### **Standard Features**

(\* - Selected models only) Fully Upholstered Feather webbed sprung seat foam Matte Laminate faced MDF core top \* .25" visible edge profile is stained to match the laminated top\* Cast Aluminum legs and Aluminum perimeter frame Curled feather filled cushion with fire retardant inner cover Plastic glides

> OW 73.5\*

### **Optional Features**

Two tone upholstery

#### **Performance Standards**

BS EN 16139:2013-Level 2 ANSI/BIFMA X5.4:2012

### Dimensions

















OW 86.5"

# **Finish Options**

Cast Aluminum frame available in Black or Tusk Grey powder coat Laminate faced MDF top available in Matte Black or Tusk Grey Oran can be upholstered in a select range of fabrics and leathers from Allermuir's standard upholstery collection\* Note: Not available in vinyl and striped or patterned fabric

### **Metal Frame Finishes**



Black Tu powder coat po

powder coat

#### **Matte Laminates**



Black

Tusk Grey

## Oran