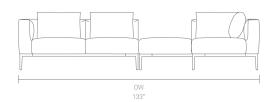

and worked as a cabinet maker, before establishing the Gabbertas Studio in 2001. The intent is to create character through simplicity via the rigorous pursuit of designs that have both an elegance and a lasting aesthetic... it is all too easy to shock, but much more difficult to please.

# Allermuir

#### **Standard Features**

(\* - Selected models only) Fully Upholstered Feather webbed sprung seat foam Matte Laminate faced MDF core top \* .25" visible edge profile is stained to match the laminated top\* Cast Aluminum legs and Aluminum perimeter frame Curled feather filled cushion with fire retardant inner cover Plastic glides

> OW 73.5\*

### **Optional Features**

Two tone upholstery

#### **Performance Standards**

BS EN 16139:2013-Level 2 ANSI/BIFMA X5.4:2012

### Dimensions

















OW 86.5"

# **Finish Options**

Cast Aluminum frame available in Black or Tusk Grey powder coat Laminate faced MDF top available in Matte Black or Tusk Grey Oran can be upholstered in a select range of fabrics and leathers from Allermuir's standard upholstery collection\* Note: Not available in vinyl and striped or patterned fabric

### **Metal Frame Finishes**



Black Tu powder coat po

powder coat

#### **Matte Laminates**



Black

Tusk Grey

## Oran