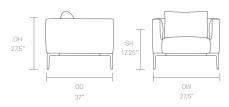

rained and worked as a cabinet maker, before establishing the Gabbertas Studio in 2001. The intent is to create character through simplicity via the rigorous pursuit of designs that have both an elegance and a lasting aesthetic... it is all too easy to shock, but much more difficult to please.

# Allermuir

#### **Standard Features**

(\* - Selected models only) Fully Upholstered Feather webbed sprung seat foam Matte Laminate faced MDF core top \* .25" visible edge profile is stained to match the laminated top\* Cast Aluminum legs and Aluminum perimeter frame Curled feather filled cushion with fire retardant inner cover Plastic glides

> OW 73.5\*

### **Optional Features**

Two tone upholstery

#### **Performance Standards**

BS EN 16139:2013-Level 2 ANSI/BIFMA X5.4:2012

### Dimensions

















OW 86.5"

# **Finish Options**

Cast Aluminum frame available in Black or Tusk Grey powder coat Laminate faced MDF top available in Matte Black or Tusk Grey Oran can be upholstered in a select range of fabrics and leathers from Allermuir's standard upholstery collection\* Note: Not available in vinyl and striped or patterned fabric

### **Metal Frame Finishes**



Black Tu powder coat po

powder coat

#### **Matte Laminates**



Black

Tusk Grey

## Oran