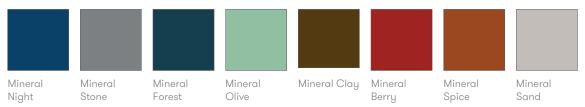

## **Finish Options**

Wire frames available in all Mainline and select Mineral metal finishes. Four star Polished Aluminum base with Chrome center column Decorative railroad stitch detail to perimeter seam available in Black, White, Red, Light Grey, Dark Grey, and Cream. Open can be upholstered in a broad range of contract upholstery fabric and leathers from Allermuir standard collection

### **Select Mineral Finishes**