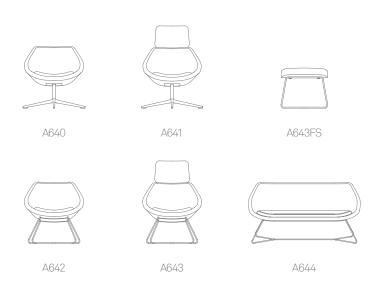

### Open

Design by PearsonLloyd

Open is an elegant and relatively compact contemporary range of soft seating, comprising of a lounge chair with or without a headrest, footstool and a large two seat sofa. The moulded seat shells and

### **Standard Features**

(\* - Selected models only) Moulded foam construction Fully upholstered Four star base with Steel swivel center column Wire frame Plastic glides Plastic glides with leveling adjustment