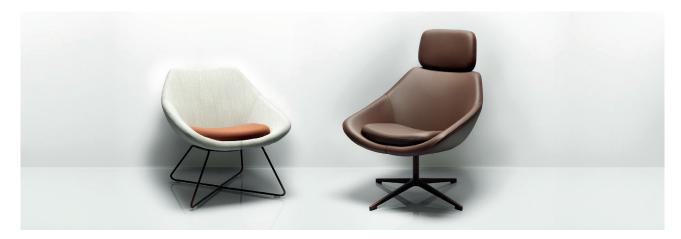

### Open

Design by PearsonLloyd

Open is an elegant and relatively compact contemporary range of soft seating, comprising of a lounge chair with or without a headrest, footstool and a large two seat sofa. The moulded seat shells and

cushions with bull nosed edge profile and tailored upholstery, provides great comfort, precise shape and visual slenderness.