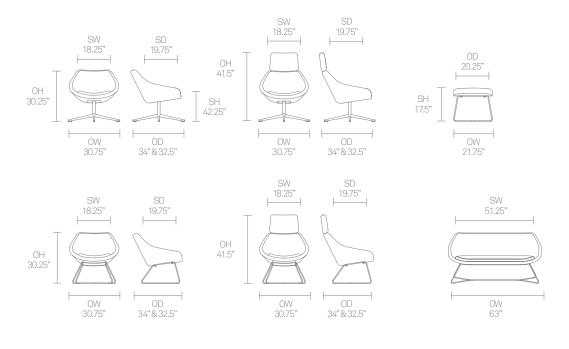

ndon's prestigious Royal College of Art. They set up their multi award winning design studio in 1997. Since then the studio has created stunning solutions for a variety of international clients from the aviation, workplace, urban design and healthcare sectors identifying and responding to shifting patterns of behaviour in contemporary life.

# Allermuir

### Open

### **Standard Features**

(\* - Selected models only) Moulded foam construction Fully upholstered Four star base with Steel swivel center column Wire frame Plastic glides Plastic glides with leveling adjustment

#### **Optional Features**

Two-tone upholstery Decorative railroad stitch detail to perimeter seam

#### **Performance Standards**

EN 13761:2002 ANSI/BIFMA X5.4:2005 SCS-EC10.2-2007 Indoor Air Quality

### Dimensions



## **Environmental Performance**

#### **Material Content**

Components are constructed of the following

#### **Recycled Content**

Contains up to 27.50% of Recycled Material

### Recyclability

The range is 99% recyclable



# Allermuir

Open

## **Finish Options**

Wire frames available in all Mainline and select Mineral metal finishes. Four star Polished Aluminum base with Chrome center column Decorative railroad stitch detail to perimeter seam available in Black, White, Red, Light Grey, Dark Grey, and Cream. Open can be upholstered in a broad range of contract upholstery fabric and leathers from Allermuir standard collection

### **Mainline Metal Finishes**



### **Select Mineral Finishes**



#### **Stitch Detail**



Railroad

#### **Thread Colors**