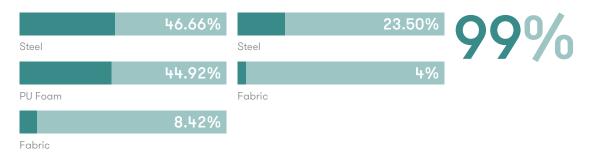

#### **Material Content**

Components are constructed of the following

#### **Recycled Content**

Contains up to 27.50% of Recycled Material

### Recyclability

The range is 99% recyclable