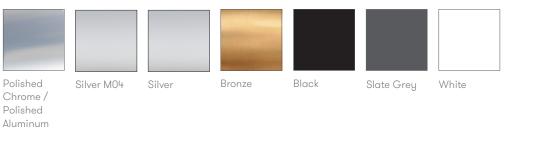

## **Finish Options**

Wire frames available in all Mainline and select Mineral metal finishes. Four star Polished Aluminum base with Chrome center column Decorative railroad stitch detail to perimeter seam available in Black, White, Red, Light Grey, Dark Grey, and Cream. Open can be upholstered in a broad range of contract upholstery fabric and leathers from Allermuir standard collection

### **Mainline Metal Finishes**