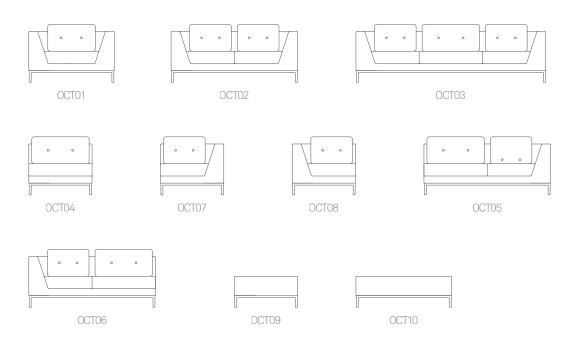

Allermuir Product Range

Octo Design by Allermuir

This elegant low back design incorporates sofas, modular elements, armchairs and benches with a complementary deep edge coffee table.

The finesse of Octo's upholstery detailing, generous proportions and sublime comfort sets it apart from others in its class.