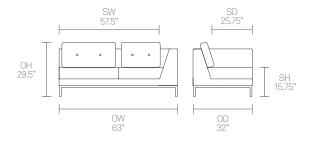

innovative furniture designs that not only look beautiful, but minimise the impact on the world around us.

Constantly exploring new product trends and keeping up to date with the latest innovations in technology and materials, our design team creates world class designs of the highest quality.

Allermuir

### **Standard Features**

(\* - Selected models only)
Traditional carcass construction
Tensioned seat support
Fully upholstered
Square tubular Steel frame
Plastic glides

Double button back cushion detail Octo tables are an MDF box construction with 4" thick laminate to face & edge\*

### **Optional Features**

Two-tone upholstery Integrated power in arm (2 x powered USB and 1 x power outlet)

### **Performance Standards**

SCS-EC10.2-2007 Indoor Air Quality

## **Dimensions**



















Allermuir

## **Finish Options**

(\* - Selected models only)
Square tubular steel frame finished in
Polished Chrome

Octo can be upholstered in a broad collection of contract fabrics, selected leathers and vinyl's from Allermuir's standard upholstery collection

#### Standard Metal Finishes



Polished Chrome

### **Laminate Finishes**



Note: Color images are for reference only. Please verify with actual color sample.

## **Environmental Performance**