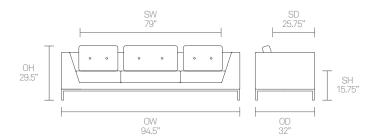

nt, innovative furniture designs that not only look beautiful, but minimise the impact on the world around us.

Constantly exploring new product trends and keeping up to date with the latest innovations in technology and materials, our design team creates world class designs of the highest quality.

Allermuir

### **Standard Features**

(\* - Selected models only)
Traditional carcass construction
Tensioned seat support
Fully upholstered
Square tubular Steel frame
Plastic glides

Double button back cushion detail Octo tables are an MDF box construction with 4" thick laminate to face & edge\*

### **Optional Features**

Two-tone upholstery Integrated power in arm (2 x powered USB and 1 x power outlet)

### **Performance Standards**

SCS-EC10.2-2007 Indoor Air Quality

## **Dimensions**



















Allermuir

## **Finish Options**

(\* - Selected models only)
Square tubular steel frame finished in
Polished Chrome

Octo can be upholstered in a broad collection of contract fabrics, selected leathers and vinyl's from Allermuir's standard upholstery collection

#### Standard Metal Finishes



Polished Chrome

### **Laminate Finishes**



Note: Color images are for reference only. Please verify with actual color sample.

## **Environmental Performance**