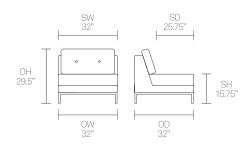

, innovative furniture designs that not only look beautiful, but minimise the impact on the world around us.

Constantly exploring new product trends and keeping up to date with the latest innovations in technology and materials, our design team creates world class designs of the highest quality.

Allermuir

### **Standard Features**

(\* - Selected models only)
Traditional carcass construction
Tensioned seat support
Fully upholstered
Square tubular Steel frame
Plastic glides

Double button back cushion detail Octo tables are an MDF box construction with 4" thick laminate to face & edge\*

### **Optional Features**

Two-tone upholstery Integrated power in arm (2 x powered USB and 1 x power outlet)

### **Performance Standards**

SCS-EC10.2-2007 Indoor Air Quality

## **Dimensions**



















Allermuir

## **Finish Options**

(\* - Selected models only)
Square tubular steel frame finished in
Polished Chrome

Octo can be upholstered in a broad collection of contract fabrics, selected leathers and vinyl's from Allermuir's standard upholstery collection

#### Standard Metal Finishes



Polished Chrome

### **Laminate Finishes**



Note: Color images are for reference only. Please verify with actual color sample.

## **Environmental Performance**