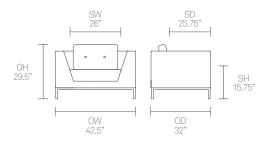

legant, innovative furniture designs that not only look beautiful, but minimise the impact on the world around us.

Constantly exploring new product trends and keeping up to date with the latest innovations in technology and materials, our design team creates world class designs of the highest quality.

Allermuir

### **Standard Features**

(\* - Selected models only)
Traditional carcass construction
Tensioned seat support
Fully upholstered
Square tubular Steel frame
Plastic glides

Double button back cushion detail Octo tables are an MDF box construction with 4" thick laminate to face & edge\*

### **Optional Features**

Two-tone upholstery Integrated power in arm (2 x powered USB and 1 x power outlet)

### **Performance Standards**

SCS-EC10.2-2007 Indoor Air Quality

## **Dimensions**



















Allermuir

## **Finish Options**

(\* - Selected models only)
Square tubular steel frame finished in
Polished Chrome

Octo can be upholstered in a broad collection of contract fabrics, selected leathers and vinyl's from Allermuir's standard upholstery collection

#### Standard Metal Finishes



Polished Chrome

### **Laminate Finishes**



Note: Color images are for reference only. Please verify with actual color sample.

## **Environmental Performance**