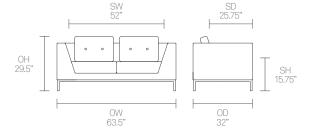

gant, innovative furniture designs that not only look beautiful, but minimise the impact on the world around us.

Constantly exploring new product trends and keeping up to date with the latest innovations in technology and materials, our design team creates world class designs of the highest quality.

Allermuir

### **Standard Features**

(\* - Selected models only)
Traditional carcass construction
Tensioned seat support
Fully upholstered
Square tubular Steel frame
Plastic glides

Double button back cushion detail Octo tables are an MDF box construction with 4" thick laminate to face & edge\*

### **Optional Features**

Two-tone upholstery Integrated power in arm (2 x powered USB and 1 x power outlet)

### **Performance Standards**

SCS-EC10.2-2007 Indoor Air Quality

## **Dimensions**



















Allermuir

## **Finish Options**

(\* - Selected models only)
Square tubular steel frame finished in
Polished Chrome

Octo can be upholstered in a broad collection of contract fabrics, selected leathers and vinyl's from Allermuir's standard upholstery collection

#### Standard Metal Finishes



Polished Chrome

### **Laminate Finishes**



Note: Color images are for reference only. Please verify with actual color sample.

## **Environmental Performance**