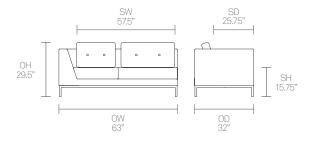

novative furniture designs that not only look beautiful, but minimise the impact on the world around us.

Constantly exploring new product trends and keeping up to date with the latest innovations in technology and materials, our design team creates world class designs of the highest quality.

Allermuir

### **Standard Features**

(\* - Selected models only)
Traditional carcass construction
Tensioned seat support
Fully upholstered
Square tubular Steel frame
Plastic glides

Double button back cushion detail Octo tables are an MDF box construction with 4" thick laminate to face & edge\*

### **Optional Features**

Two-tone upholstery Integrated power in arm (2 x powered USB and 1 x power outlet)

### **Performance Standards**

SCS-EC10.2-2007 Indoor Air Quality

## **Dimensions**



















Allermuir

## **Finish Options**

(\* - Selected models only)
Square tubular steel frame finished in
Polished Chrome

Octo can be upholstered in a broad collection of contract fabrics, selected leathers and vinyl's from Allermuir's standard upholstery collection

#### Standard Metal Finishes



Polished Chrome

### **Laminate Finishes**



Note: Color images are for reference only. Please verify with actual color sample.

## **Environmental Performance**