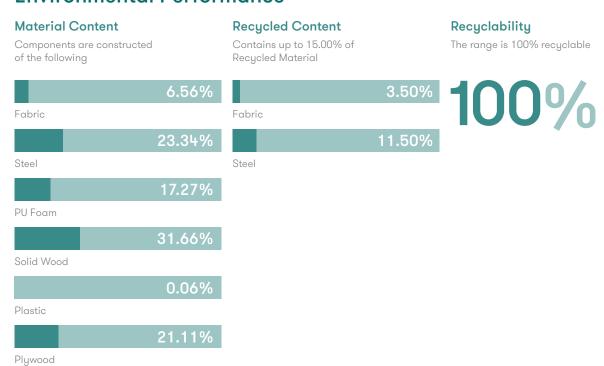

c glides

Double button back cushion detail Octo tables are an MDF box construction with 4" thick laminate to face & edge\*

### **Optional Features**

Two-tone upholstery Integrated power in arm (2 x powered USB and 1 x power outlet)

### **Performance Standards**

SCS-EC10.2-2007 Indoor Air Quality

## **Dimensions**



















Allermuir

## **Finish Options**

(\* - Selected models only)
Square tubular steel frame finished in
Polished Chrome

Octo can be upholstered in a broad collection of contract fabrics, selected leathers and vinyl's from Allermuir's standard upholstery collection

#### Standard Metal Finishes



Polished Chrome

### **Laminate Finishes**



Note: Color images are for reference only. Please verify with actual color sample.

## **Environmental Performance**