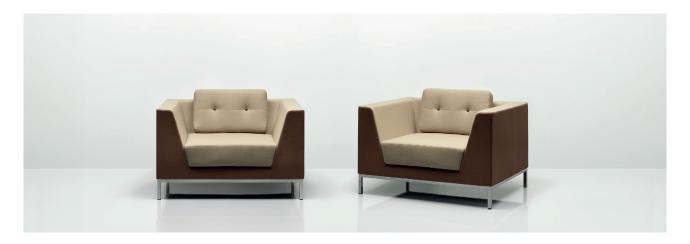

Allermuir Product Range

Octo Design by Allermuir

This elegant low back design incorporates sofas, modular elements, armchairs and benches with a complementary deep edge coffee table.

The finesse of Octo's upholstery detailing, generous proportions and sublime comfort sets it apart from others in its class.

## **Finish Options**

(\* - Selected models only)
Square tubular steel frame finished in
Polished Chrome

Octo can be upholstered in a broad collection of contract fabrics, selected leathers and vinyl's from Allermuir's standard upholstery collection