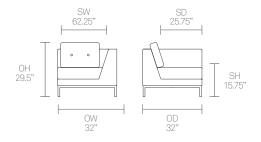

vative furniture designs that not only look beautiful, but minimise the impact on the world around us.

Constantly exploring new product trends and keeping up to date with the latest innovations in technology and materials, our design team creates world class designs of the highest quality.

Allermuir

### **Standard Features**

(\* - Selected models only)
Traditional carcass construction
Tensioned seat support
Fully upholstered
Square tubular Steel frame
Plastic glides

Double button back cushion detail Octo tables are an MDF box construction with 4" thick laminate to face & edge\*

### **Optional Features**

Two-tone upholstery Integrated power in arm (2 x powered USB and 1 x power outlet)

### **Performance Standards**

SCS-EC10.2-2007 Indoor Air Quality

## **Dimensions**



















Allermuir

## **Finish Options**

(\* - Selected models only)
Square tubular steel frame finished in
Polished Chrome

Octo can be upholstered in a broad collection of contract fabrics, selected leathers and vinyl's from Allermuir's standard upholstery collection

#### Standard Metal Finishes



Polished Chrome

### **Laminate Finishes**



Note: Color images are for reference only. Please verify with actual color sample.

## **Environmental Performance**