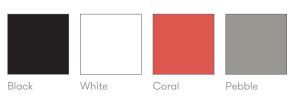

# **Finish Options**

Laminate faced MDF core surface available in Matte White or Black Wire frame available in Black, White, Coral, or Pebble powder coat