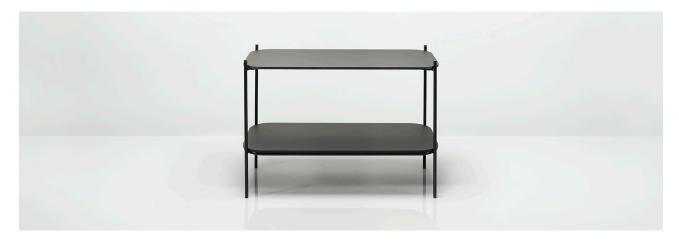

### Mozaik

#### **Standard Features**

Laminate faced MDF core surface Edge profile stained to match laminate top Wire frame finished in Black powder coat Plastic Glides