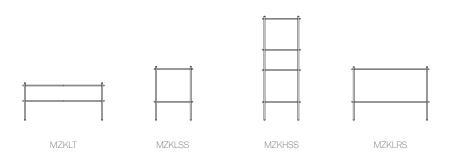

# Allermuir

### **Product Range**



## Mozaik Storage

Mozaik is an integrated modular soft seating and storage system that allows for infinite configurations and significant flexibility. The range is based on a simple geometric principle with stools, benches and storage in various heights allowing a limitless number of interesting architectural mini-landscapes.

#### **Design by Mark Gabbertas**





## Design Mark Gabbertas

Mark Gabbertas is a furniture designer with a different perspective. After ten years in advertising, he trained and worked as a cabinet maker, before establishing the Gabbertas Studio in 2001. The intent is to create character through simplicity via the rigorous pursuit of designs that have both an elegance and a lasting aesthetic... it is all too easy to shock, but much more difficult to please.

# Allermuir

### Mozaik

#### **Standard Features**

Laminate faced MDF core surface Edge profile stained to match laminate top Wire frame finished in Black powder coat Plastic Glides

#### **Optional Features**

**Performance Standards** 

Wire frame available in a selection of colors BS EN 14073-2&3:2004

## **Dimensions**



## **Environmental Performance**

####