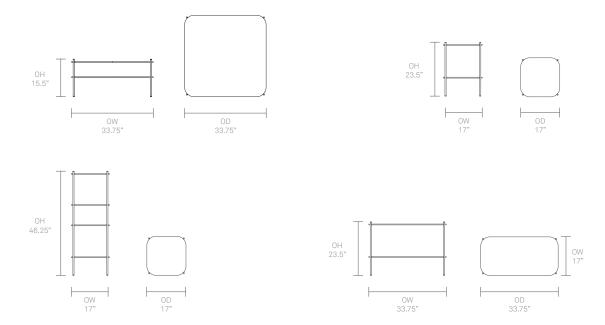

pes.

#### **Design by Mark Gabbertas**





## Design Mark Gabbertas

Mark Gabbertas is a furniture designer with a different perspective. After ten years in advertising, he trained and worked as a cabinet maker, before establishing the Gabbertas Studio in 2001. The intent is to create character through simplicity via the rigorous pursuit of designs that have both an elegance and a lasting aesthetic... it is all too easy to shock, but much more difficult to please.

# Allermuir

### Mozaik

#### **Standard Features**

Laminate faced MDF core surface Edge profile stained to match laminate top Wire frame finished in Black powder coat Plastic Glides

#### **Optional Features**

**Performance Standards** 

Wire frame available in a selection of colors BS EN 14073-2&3:2004

## **Dimensions**



## **Environmental Performance**

#### **Material Content**

Components are constructed of the following

### **Recycled Content**

Contains up to 29% of Recycled Material

Recyclability The range is 99% recyclable

0.04% **?%** Nylon 6 Nylon 6 29% 57.87% Steel Steel 42.09%

High Pressure Laminate

High Pressure Laminate

# Allermuir

### Mozaik

# **Finish Options**

Laminate faced MDF core surface available in Matte White or Black Wire frame available in Black, White, Coral, or Pebble powder coat

### Frame/Leg Finishes



### Matte Laminate Finishes