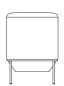

# Dimensions

#### **Standard Features**

Traditional carcass construction Fully upholstered Wire frame Plastic glides