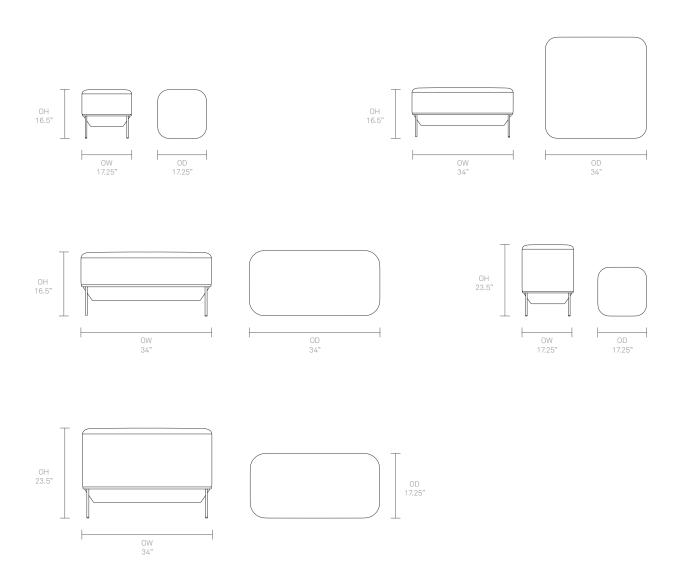

-landscapes.



MZK101



MZK201





MZK203



## Design Mark Gabbertas

Mark Gabbertas is a furniture designer with a different perspective. After ten years in advertising, he trained and worked as a cabinet maker, before establishing the Gabbertas Studio in 2001. The intent is to create character through simplicity via the rigorous pursuit of designs that have both an elegance and a lasting aesthetic... it is all too easy to shock, but much more difficult to please.

#### Design by Mark Gabbertas

# Allermuir

#### Mozaik

#### **Standard Features**

Traditional carcass construction Fully upholstered Wire frame Plastic glides

#### **Optional Features**

Wire frame available in a selection of colors ANSI/BIFMA X5.4:2012 Two tone upholstery

#### **Performance Standards**

# Dimensions



# Allermuir

#### Mozaik

## **Finish Options**

Wire frame available in Black, White, Coral or Pebble powder coat

#### Frame/Leg Finishes



Note: Color images are for reference only. Please verify with actual color sample.

## **Environmental Performance**

#### **Material Content**

Components are constructed of the following

Recycled Content Contains up to 32.30% of Recycled Material **Recyclability** The range is 100% recyclable

|         | 30.32% |        | 15.00% | 100%  |
|---------|--------|--------|--------|-------|
| Steel   |        | Steel  |        | 10070 |
|         | 4.49%  |        | 2.00%  |       |
| Fabric  |        | Fabric |        |       |
|         | 33.69% |        | 15.30% |       |
| MDF     |        | MDF    |        |       |
|         | 6.74%  |