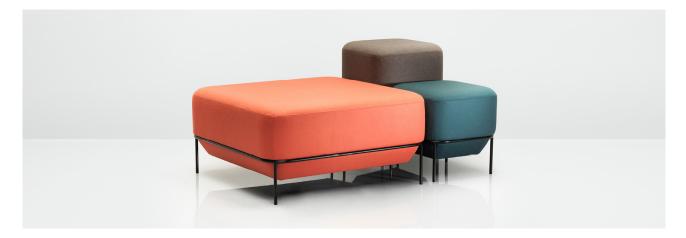

### Mozaik

Mozaik is an integrated modular soft seating and storage system that allows for infinite configurations and significant flexibility. The range is based on a simple geometric principle with stools, benches and storage in various heights allowing a limitless number of interesting architectural mini-landscapes.

MZK101

MZK201

MZK203

#### Mozaik