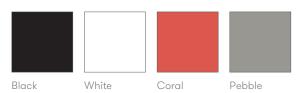

## **Finish Options**

Wire frame available in Black, White, Coral or Pebble powder coat

#### Frame/Leg Finishes

Note: Color images are for reference only. Please verify with actual color sample.