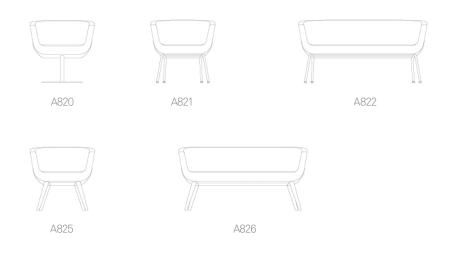

#### **Standard Features**

(\* - Selected models only) Moulded foam construction Fully upholstered Tubular Steel frame\* Steel swivel pedestal base\* Plastic glides\*

### Dimensions

Plastic self leveling glides\* Solid Beech legs\*