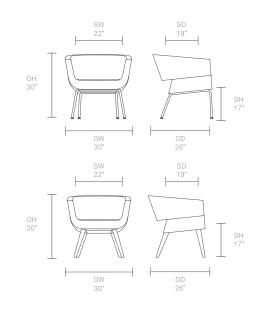

dio in 1983 in Eislingen near Stuttgart and his studio is now based in the prestigous area of Göppingen, since moving in 2007. Wolfgang's studio focuses heavily on the implementation into durable, functional and user-friendly products. Working for a host of international clients, Mezger has received more than 80 Design Awards to date.

Design by Wolfgang C. R. Mezger

# Allermuir

#### **Standard Features**

(\* - Selected models only) Moulded foam construction Fully upholstered Tubular Steel frame\* Steel swivel pedestal base\* Plastic glides\*

### Dimensions

Plastic self leveling glides\* Solid Beech legs\*

### **Optional Features**

Plastic self leveling glides with felt\* Two-tone upholstery

#### **Performance Standards**

ANSI/BIFMA X5.4:2005 SCS-EC10.2-2007 Indoor Air Quality





### **Environmental Performance**

### **Material Content**

Components are constructed of the following

#### **Recycled Content**

Contains up to 45.00% of Recycled Material

#### Recyclability

The range is 99% recyclable



Polypropylene

## **Finish Options**

Tubular steel frames are available in either Silver M04 powder coat or Polished Chrome Steel pedestal base finished in Polished Chrome

Solid Wood legs are available in Beech or Oak with a clear finish Solid Beech legs can be stained or color washed

Lola Series can be upholstered in a broad range of contract upholstery fabrics, vinyls and leathers from Allermuir standard upholstery collection

### **Mainline Metal Finishes**



Polished Chrome



### **Color Washes Based on Beech**



### Wood Stains Based on Beech









C