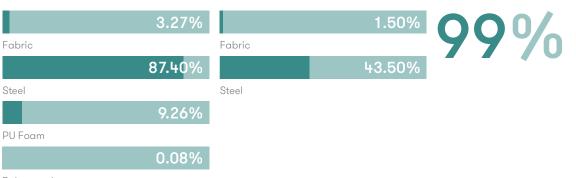

### **Material Content**

Components are constructed of the following

#### **Recycled Content**

Contains up to 45.00% of Recycled Material

#### Recyclability

The range is 99% recyclable

Polypropylene