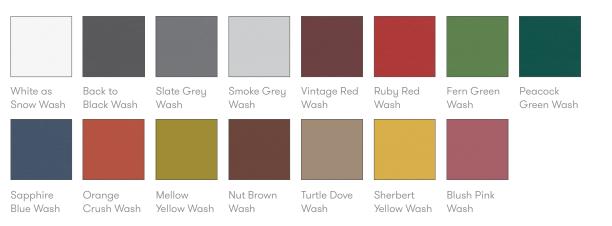

2005 SCS-EC10.2-2007 Indoor Air Quality





### **Environmental Performance**

### **Material Content**

Components are constructed of the following

#### **Recycled Content**

Contains up to 45.00% of Recycled Material

#### Recyclability

The range is 99% recyclable



Polypropylene

## **Finish Options**

Tubular steel frames are available in either Silver M04 powder coat or Polished Chrome Steel pedestal base finished in Polished Chrome

Solid Wood legs are available in Beech or Oak with a clear finish Solid Beech legs can be stained or color washed

Lola Series can be upholstered in a broad range of contract upholstery fabrics, vinyls and leathers from Allermuir standard upholstery collection

### **Mainline Metal Finishes**



Polished Chrome



### **Color Washes Based on Beech**



### Wood Stains Based on Beech









Clear

Wenge



American Walnut

American Cherry

White Oak