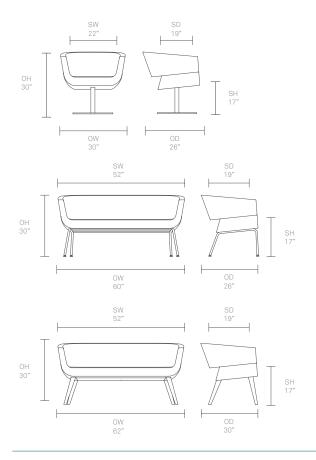

tudio in 1983 in Eislingen near Stuttgart and his studio is now based in the prestigous area of Göppingen, since moving in 2007. Wolfgang's studio focuses heavily on the implementation into durable, functional and user-friendly products. Working for a host of international clients, Mezger has received more than 80 Design Awards to date.

Design by Wolfgang C. R. Mezger

# Allermuir

#### **Standard Features**

(\* - Selected models only) Moulded foam construction Fully upholstered Tubular Steel frame\* Steel swivel pedestal base\* Plastic glides\*

### Dimensions

Plastic self leveling glides\* Solid Beech legs\*

### **Optional Features**

Plastic self leveling glides with felt\* Two-tone upholstery

#### **Performance Standards**

ANSI/BIFMA X5.4:2005 SCS-EC10.2-2007 Indoor Air Quality





### **Environmental Performance**

### **Material Content**

Components are constructed of the following

#### **Recycled Content**

Contains up to 45.00% of Recycled Material

#### Recyclability

The range is 99% recyclable



Polypropylene

## **Finish Options**

Tubular steel frames are available in either Silver M04 powder coat or Polished Chrome Steel pedestal base finished in Polished Chrome

Solid Wood legs are available in Beech or Oak with a clear finish Solid Beech legs can be stained or color washed

Lola Series can be upholstered in a broad range of contract upholstery fabrics, vinyls and leathers from Allermuir standard upholstery collection

### **Mainline Metal Finishes**



Polished Chrome



### **Color Washes Based on Beech**



### Wood Stains Based on Beech