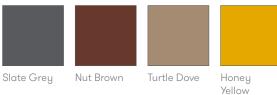

#### **PU Finishes**

Pure White

Beech White Tinted Alpi Veneer

Wood Shell Finishes

American

American Walnut Veneer Walnut

Color Washes based on Beech

Beech Shell can be stained or color washed

Rigid PU Shell available in Pure White, Slate Grey, Honey Yellow, Turtle Dove, Nut Brown or Two-tone (Pure White/Slate Grey) (Turtle Dove/Nut Brown)