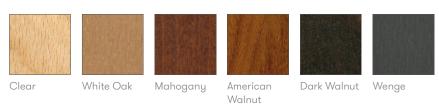

## **Finish Options**

Tubular Steel frame available in Silver M04, White, Black or Slate Grey powder coat. Steel pedestal base is available in Polished Chrome\*

Shell is available in Beech, White tinted 'Alpi' Oak or American Walnut with a clear finish

#### **PU Finishes**

Pure White

Beech White Tinted Alpi Veneer

Wood Shell Finishes

American

American Walnut Veneer Walnut

Color Washes based on Beech

#### Wood Stains based on Beech

Note: Color images are for reference only. Please verify with actual color sample.