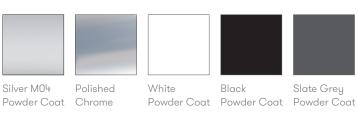

### **Standard Metal Finishes**

## **Finish Options**

Tubular Steel frame available in Silver M04, White, Black or Slate Grey powder coat. Steel pedestal base is available in Polished Chrome\*

Shell is available in Beech, White tinted 'Alpi' Oak or American Walnut with a clear finish