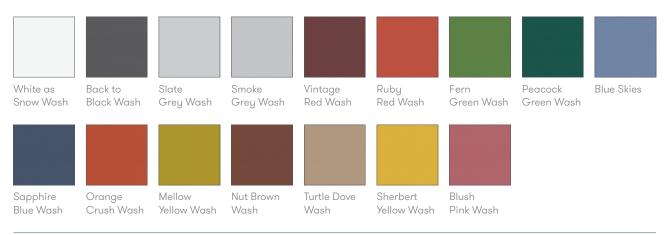

Beech Shell can be stained or color washed

Rigid PU Shell available in Pure White, Slate Grey, Honey Yellow, Turtle Dove, Nut Brown or Two-tone (Pure White/Slate Grey) (Turtle Dove/Nut Brown)

#### **PU Finishes**

Pure White

Beech White Tinted Alpi Veneer

Wood Shell Finishes

American

American Walnut Veneer Walnut

Color Washes based on Beech

#### Wood Stains based on Beech

Note: Color images are for reference only. Please verify with actual color sample.