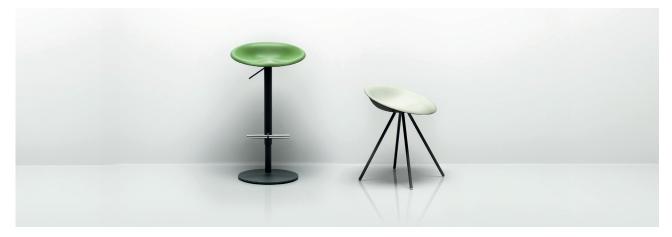

### JoJo

JoJo is an elegant and curvaceous stool created from 3D veneered Plywood to provide one of the most comfortable shapes. JoJo's two frame styles complement the seat design in the form of high and low four leg frames, or a height adjustable frame with a swivelling center pedestal.