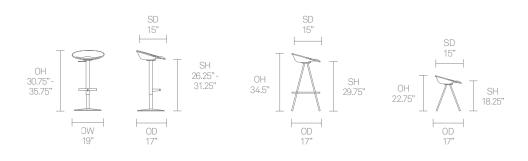

Hiort-Lorenzen





### Design Johannes Foersom & Peter Hiort-Lorenzen

Danes Johannes Foersom and Peter Hiort-Lorenzen are two of the most eminent Scandinavian designers of the last twenty years. Based in Copenhagen, Denmark, they formed their partnership in 1977 and continue to enjoy international recognition due to their extensive and enduring design and development skills.

# Allermuir

#### **Standard Features**

(\* - Selected models only) Beech (3D ply) shell\* Rigid PU Shell\* Tubular steel frame\* Height adjustable Steel Swivel pedestal base\* Plastic glides

#### **Optional Features**

Counter height Stool\* White tinted 'Alpi' Oak (3D ply) Shell American Walnut (3D ply) Shell Two-tone PU shell\*

#### **Performance Standards**

ENB13761:2002 ANSI/BIFMA 5.1-2011

### Dimensions



### **Environmental Performance**

90.46%

#### **Material Content**

Recycled Content

JoJo contains up to 45% of Recycled Material

#### Recyclability

The JoJo range is 99% recyclable

99%

JoJo components are constructed of the following

### Steel

9.379 Plywood

Polypropylene

# Allermuir

## **Finish Options**

Tubular Steel frame available in Silver M04, White, Black or Slate Grey powder coat. Steel pedestal base is available in Polished Chrome\*

Shell is available in Beech, White tinted 'Alpi' Oak or American Walnut with a clear finish

Beech Shell can be stained or color washed

Rigid PU Shell available in Pure White, Slate Grey, Honey Yellow, Turtle Dove, Nut Brown or Two-tone (Pure White/Slate Grey) (Turtle Dove/Nut Brown)

### **Standard Metal Finishes**



#### **PU Finish