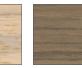

#### **PU Finishes**

Pure White

Beech White Tinted Alpi Veneer

Wood Shell Finishes

American

American Walnut Veneer Walnut

Color Washes based on Beech

## **Finish Options**

Tubular Steel frame available in Silver M04, White, Black or Slate Grey powder coat. Steel pedestal base is available in Polished Chrome\*

Shell is available in Beech, White tinted 'Alpi' Oak or American Walnut with a clear finish