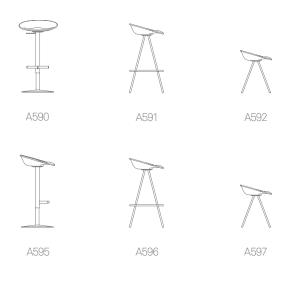

### JoJo

JoJo is an elegant and curvaceous stool created from 3D veneered Plywood to provide one of the most comfortable shapes. JoJo's two frame styles complement the seat design in the form of high and low four leg frames, or a height adjustable frame with a swivelling center pedestal.