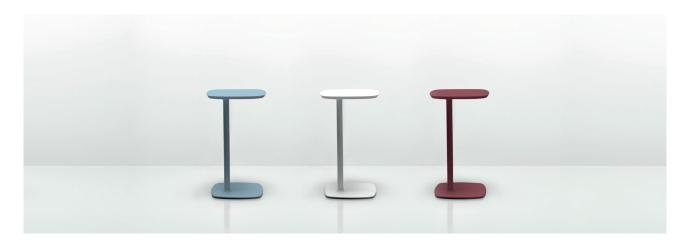

Allermuir

Host Design by Simon Pengelly

Host is a standalone table for use as a laptop support or work surface and is proportioned accordingly, with a weighted stable base and elegant column. A convenient hand grip to the underside of the edge together with side slides under the base plate allows the user to easily glide the table closer.

## **Finish Options**

Aluminum components are available in White as Snow, Touch of Grey, Blue Skies, Orange Crush, Mellow Yellow and Vintage Red