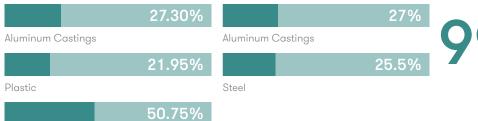

#### **Material Content**

Steel

Components are constructed of the following

#### **Recycled Content**

Contains up to 52.50% of Recycled Material