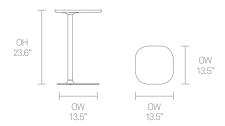

ptop support or work surface and is proportioned accordingly, with a weighted stable base and elegant column. A convenient hand grip to the underside of the edge together with side slides under the base plate allows the user to easily glide the table closer.

HLT2



# Design Simon Pengelly

British Designer Simon Pengelly founded London based Pengelly Design in 1993 after working for the Conran Design Group and the in-house design team of Habitat. Pengelly Design Ltd now collaborates globally with the most progressive designled companies working within the realm of transport and product design, lighting and interior design in addition to furniture design. Allermuir Host

#### **Standard Features**

(\* - Selected models only) Aluminum table construction Teflon glides

### **Dimensions**



### **Environmental Performance**

#### **Material Content**

Steel

Components are constructed of the following

#### **Recycled Content**

Contains up to 52.50% of Recycled Material

#### Recyclability

The range is 99% recyclable



Allermuir

## **Finish Options**

Aluminum components are available in White as Snow, Touch of Grey, Blue Skies, Orange Crush, Mellow Yellow and Vintage Red

#### **Metal Finishes**