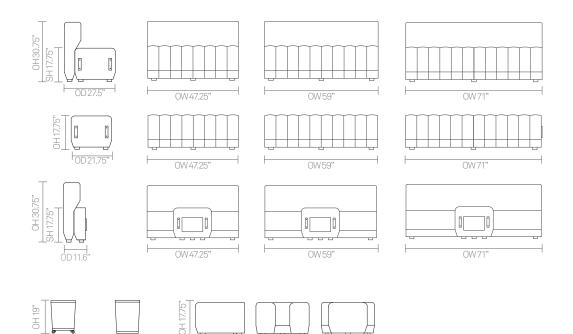

vertising, he trained and worked as a cabinet maker, before establishing the Gabbertas Studio in 2001. The intent is to create character through simplicity via the rigorous pursuit of designs that have both an elegance and a lasting aesthetic... it is all too easy to shock, but much more difficult to please.

# Allermuir

### Haven Bench

### **Standard Features**

(\* - Selected models only) Traditional carcass construction Fully upholstered bench with quilted detail\* Fully upholstered (no quilting)\* Plastic glides\* Linking device\* Steel frame finished in Black powder coat\* Black casters\*

### **Optional Features**

Plastic glides available with felt USB charging available in Black or White\* Two tone upholstery\*

#### **Performance Standards**

ANSI/BIFMA 5.4-2012

## Dimensions



OW 27.25"

OW 25.25"

## **Environmental Performance**

#### **Material Content**

Components are constructed of the following

### **Recycled Content**

Contains up to 2.50% of Recycled Material

### Recyclability

The range is 99% recyclable

|         | 85.80 <mark>%</mark> |        | 2.00% | 99%  |
|---------|----------------------|--------|-------|------|
| Wood    |                      | Fabric |       | 7770 |
|         | 8.58%                |        | 0.50% | ~    |
| Pu Foam |                      | Steel  |       |      |
|         | 4.16%                |        |       |      |
| Fabric  |                      |        |       |      |
|         | 0.76%                |        |       |      |
| Plastic |                      |        |       |      |
|         | 0.70%