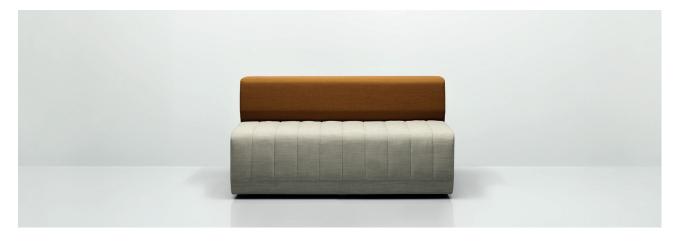

### Haven Bench

Haven Bench is part of the entire Haven family of products that comprises of sofas, stools, tables screens and pods that support the drive towards a location free, collaborative working environment. The benches are available in three lengths and can be used individually or linked. The vertical elements, bulwarks, are either attached to the bench to act as a backrest, perch or can be linked to the end of the bench as a perch to act as a space divider.

### Haven Bench