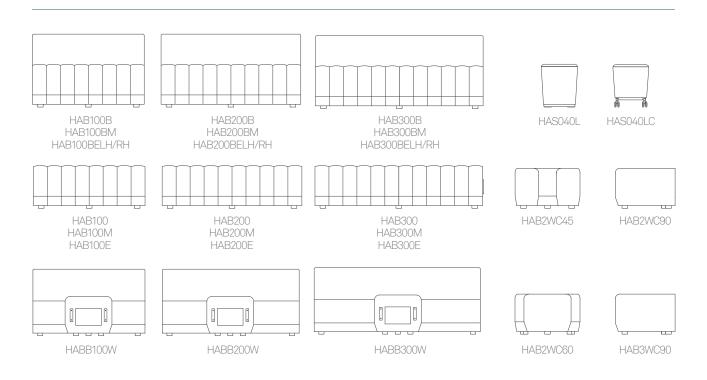

### Haven Bench

Haven Bench is part of the entire Haven family of products that comprises of sofas, stools, tables screens and pods that support the drive towards a location free, collaborative working environment. The benches are available in three lengths and can be used individually or linked. The vertical elements, bulwarks, are either attached to the bench to act as a backrest, perch or can be linked to the end of the bench as a perch to act as a space divider.

### **Design by Mark Gabbertas**

To enhance the configurations that Haven Bench provides three angled linking modules are also available.

### **Standard Features**

(\* - Selected models only) Traditional carcass construction Fully upholstered bench with quilted detail\* Fully upholstered (no quilting)\* Plastic glides\* Linking device\* Steel frame finished in Black powder coat\* Black casters\*

### **Optional Features**

Plastic glides available with felt USB charging available in Black or White\* Two tone upholstery\*