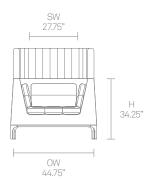

abbertas is a furniture designer with a different perspective. After ten years in advertising, he trained and worked as a cabinet maker, before establishing the Gabbertas Studio in 2001. The intent is

to create character through simplicity via the rigorous pursuit of designs that have both an elegance and a lasting aesthetic... it is all too easy to shock, but much more difficult to please. Allermuir

#### **Standard Features**

(\* - Selected models only)
Moulded foam construction
Webbed seat support
Aluminum frame
Fully upholstered
Plastic glides

Secured seat cushions Plastic glides

### **Optional Features**

Under frame power unit\* Seat linking device\* Two-tone upholstery

### **Performance Standards**

SCS-EC10.2:2007 Indoor Air Quality ANSI/BIFMA 5.4-2012

## **Dimensions**













Allermuir

### **Environmental Performance**

#### **Material Content Recycled Content** Recyclability Components are constructed Contains up to 46.00% of The range is 99% recyclable Recycled Material of the following Aluminum Extrusion Steel 4.50% 25.25% PU Foam Fabric Aluminum Castings Steel 12.00% 0.10% Aluminum Extrusion Aluminum Castings 8.65%

# **Finish Options**

Fabric

Aluminum frames and legs available in Black powder coat

Haven Lounge can be upholstered in a select range of fabrics from Allermuir standard upholstery collection

### **Standard Metal Finishes**



Black powder coat