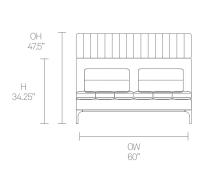

bertas is a furniture designer with a different perspective. After ten years in advertising, he trained and worked as a cabinet maker, before establishing the Gabbertas Studio in 2001. The intent is

to create character through simplicity via the rigorous pursuit of designs that have both an elegance and a lasting aesthetic... it is all too easy to shock, but much more difficult to please. Allermuir

#### **Standard Features**

(\* - Selected models only)
Moulded foam construction
Webbed seat support
Aluminum frame
Fully upholstered
Plastic glides

Secured seat cushions Plastic glides

### **Optional Features**

Under frame power unit\* Seat linking device\* Two-tone upholstery

### **Performance Standards**

SCS-EC10.2:2007 Indoor Air Quality ANSI/BIFMA 5.4-2012

## **Dimensions**













Allermuir

### **Environmental Performance**

#### **Material Content Recycled Content** Recyclability Components are constructed Contains up to 46.00% of The range is 99% recyclable Recycled Material of the following Aluminum Extrusion Steel 4.50% 25.25% PU Foam Fabric Aluminum Castings Steel 12.00% 0.10% Aluminum Extrusion Aluminum Castings 8.65%

# **Finish Options**

Fabric

Aluminum frames and legs available in Black powder coat

Haven Lounge can be upholstered in a select range of fabrics from Allermuir standard upholstery collection

### **Standard Metal Finishes**



Black powder coat