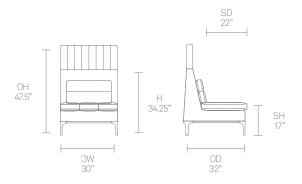

rk Gabbertas is a furniture designer with a different perspective. After ten years in advertising, he trained and worked as a cabinet maker, before establishing the Gabbertas Studio in 2001. The intent is

to create character through simplicity via the rigorous pursuit of designs that have both an elegance and a lasting aesthetic... it is all too easy to shock, but much more difficult to please. Allermuir

#### **Standard Features**

(\* - Selected models only)
Moulded foam construction
Webbed seat support
Aluminum frame
Fully upholstered
Plastic glides

Secured seat cushions Plastic glides

### **Optional Features**

Under frame power unit\* Seat linking device\* Two-tone upholstery

### **Performance Standards**

SCS-EC10.2:2007 Indoor Air Quality ANSI/BIFMA 5.4-2012

## **Dimensions**













Allermuir

### **Environmental Performance**

#### **Material Content Recycled Content** Recyclability Components are constructed Contains up to 46.00% of The range is 99% recyclable Recycled Material of the following Aluminum Extrusion Steel 4.50% 25.25% PU Foam Fabric Aluminum Castings Steel 12.00% 0.10% Aluminum Extrusion Aluminum Castings 8.65%

# **Finish Options**

Fabric

Aluminum frames and legs available in Black powder coat

Haven Lounge can be upholstered in a select range of fabrics from Allermuir standard upholstery collection

### **Standard Metal Finishes**



Black powder coat