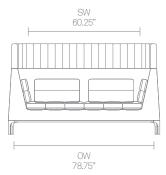

as is a furniture designer with a different perspective. After ten years in advertising, he trained and worked as a cabinet maker, before establishing the Gabbertas Studio in 2001. The intent is

to create character through simplicity via the rigorous pursuit of designs that have both an elegance and a lasting aesthetic... it is all too easy to shock, but much more difficult to please. Allermuir

#### **Standard Features**

(\* - Selected models only)
Moulded foam construction
Webbed seat support
Aluminum frame
Fully upholstered
Plastic glides

Secured seat cushions Plastic glides

### **Optional Features**

Under frame power unit\* Seat linking device\* Two-tone upholstery

### **Performance Standards**

SCS-EC10.2:2007 Indoor Air Quality ANSI/BIFMA 5.4-2012

## **Dimensions**













Allermuir

### **Environmental Performance**

#### **Material Content Recycled Content** Recyclability Components are constructed Contains up to 46.00% of The range is 99% recyclable Recycled Material of the following Aluminum Extrusion Steel 4.50% 25.25% PU Foam Fabric Aluminum Castings Steel 12.00% 0.10% Aluminum Extrusion Aluminum Castings 8.65%

# **Finish Options**

Fabric

Aluminum frames and legs available in Black powder coat

Haven Lounge can be upholstered in a select range of fabrics from Allermuir standard upholstery collection

### **Standard Metal Finishes**



Black powder coat